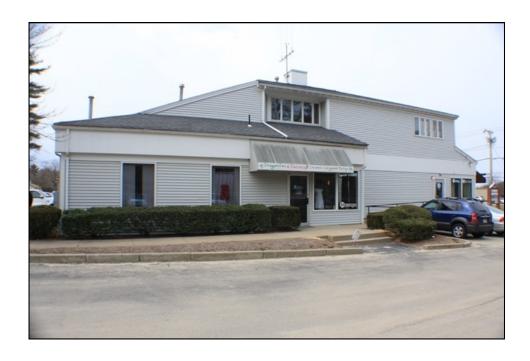

# 6 Grove Street, Junction of Rte 53 Units 2B, 2E, 2F Grove Street Crossing Norwell, MA

B (Business) Zoned

Located less than one mile from Route 3

Located in High Visibility & High Traffic Volume Area

Onsite Parking - Road Signage

Entire Complex consists of 15,254 SF - Built in 1973

Excellent Mix of Retail/Office with Professional Tenants

Hartel Commercial Real Estate

230 Jones Rd/Ste 6/Falmouth, MA 40 Willard St/Ste 207/Quincy, MA