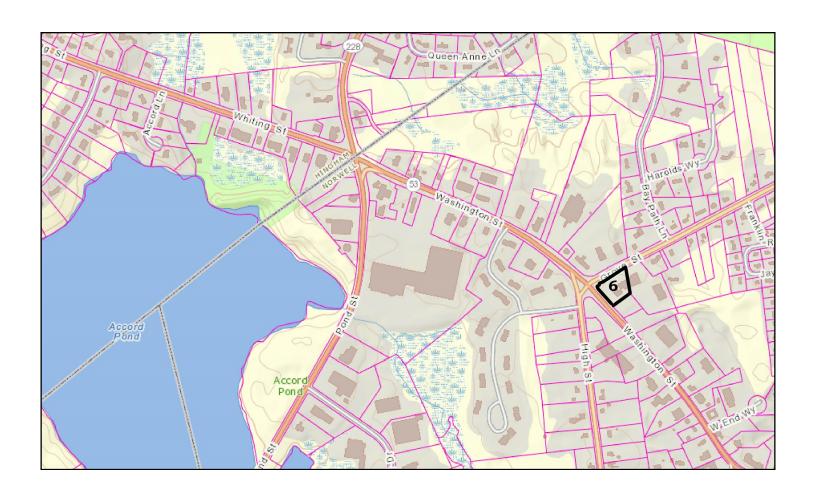

l Estate Services

# 6 Grove Street, Junction of Rte 53 Units 2B, 2E, 2F Grove Street Crossing Norwell, MA

B (Business) Zoned

Located less than one mile from Route 3

Located in High Visibility & High Traffic Volume Area

Onsite Parking - Road Signage

6 Grove Street - 3 Units Available

Unit 2B - 290 SF \$575/Month

Unit 2E - 249 SF \$695/Month

Unit 2F - 278 SF \$650/Month

Second Floor Space with Two Shared Baths

Recently Renovated - Space has bright light with windows

Entire Complex consists of 15,254 SF - Built in 1973

Excellent Mix of Retail/Office with Professional Tenants





Hartel Commercial Real Estate

230 Jones Rd/Ste 6/Falmouth, MA 40 Willard St/Ste 207/Quincy, MA



Strategic Real Estate Services

# Satellites







Strategic Real Estate Services

# **Assessor Map**



Strategic Real Estate Services

# Floorplan



Weight Loss



Strategic Real Estate Services

# Side Entrance