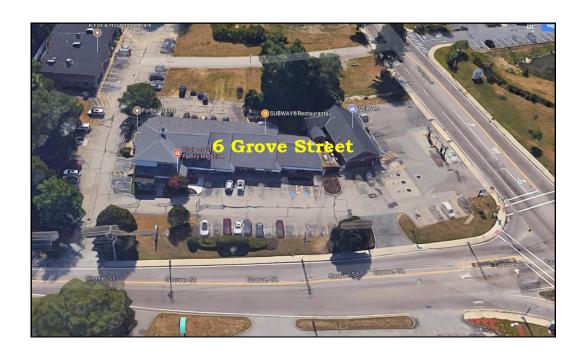

Strategic Real Estate Services

# 6 Grove Street, Junction of Rte 53 Units 2B, 2E, 2F Grove Street Crossing Norwell, MA

B (Business) Zoned

Located less than one mile from Route 3

Located in High Visibility & High Traffic Volume Area

Onsite Parking - Road Signage

6 Grove Street - 3 Units Available

Unit 2B - 290 SF \$575/Month

Unit 2E - 249 SF \$695/Month

Unit 2F - 278 SF \$650/Month

Second Floor Space with Two Shared Baths

Recently Renovated - Space has bright light with windows

Entire Complex consists of 15,254 SF - Built in 1973

Excellent Mix of Retail/Office with Professional Tenants





Hartel Commercial Real Estate

230 Jones Rd/Ste 6/Falmouth, MA 40 Willard St/Ste 207/Quincy, MA



Strategic Real Estate Services

# Satellites







Strategic Real Estate Services

# **Assessor Map**



Strategic Real Estate Services

# Floorplan



Weight Loss



Strategic Real Estate Services

# Side Entrance