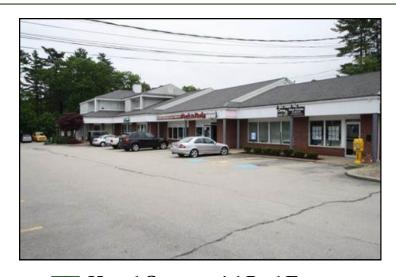

# 6 Grove Street, Junction of Rte 53 Units 2B, 2E, 2F Grove Street Crossing Norwell, MA

B (Business) Zoned

Located less than one mile from Route 3

Located in High Visibility & High Traffic Volume Area

Onsite Parking - Road Signage

6 Grove Street - 3 Units Available

Unit 2B - 290 SF \$575/Month

Unit 2E - 249 SF \$695/Month

Unit 2F - 278 SF \$650/Month

Second Floor Space with Two Shared Baths

Recently Renovated - Space has bright light with windows

Entire Complex consists of 15,254 SF - Built in 1973

Excellent Mix of Retail/Office with Professional Tenants

Hartel Commercial Real Estate

230 Jones Rd/Ste 6/Falmouth, MA 40 Willard St/Ste 207/Quincy, MA