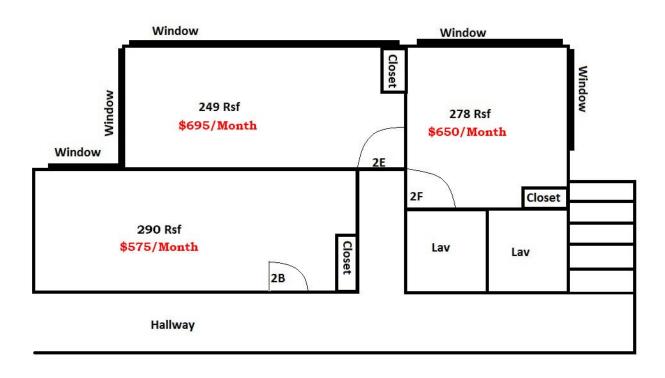

6 Grove Street - 3 Units Available

Unit 2B - 290 SF \$575/Month

Unit 2E - 249 SF \$695/Month

Unit 2F - 278 SF \$650/Month

Second Floor Space with Two Shared Baths

Recently Renovated - Space has bright light with windows

# Floorplan

Weight Loss

Strategic Real Estate Services