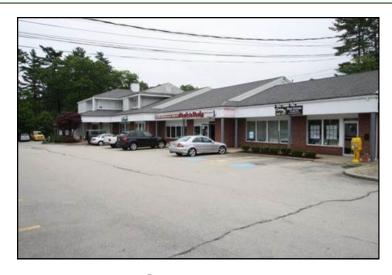

# 6 Grove Street, Junction of Rte 53 Unit 2B **Grove Street Crossing** Norwell, MA

**B** (Business) Zoned

Located less than one mile from Route 3 Located in High Visibility & High Traffic Volume Area Onsite Parking - Road Signage

6 Grove Street - 1 Unit Available

All Units are Inclusive of Heat/AC/Electric Unit 2B - 290 SF \$575/Month

Second Floor Space with Two Shared Baths Recently Renovated - Space has bright light with windows Entire Complex consists of 15,254 SF - Built in 1973 Excellent Mix of Retail/Office with Professional Tenants