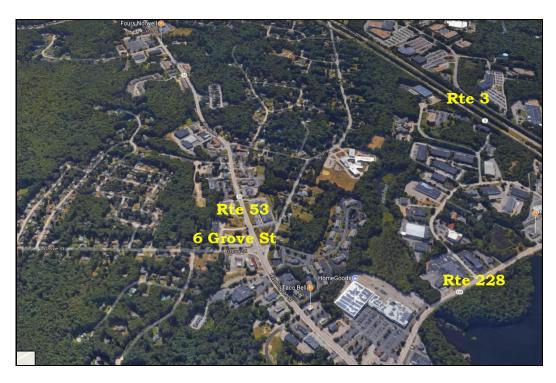

Strategic Real Estate Services

# 6 Grove Street, Junction of Rte 53 Unit 2B **Grove Street Crossing** Norwell, MA

**B** (Business) Zoned

Located less than one mile from Route 3 Located in High Visibility & High Traffic Volume Area Onsite Parking - Road Signage

6 Grove Street - 1 Unit Available

All Units are Inclusive of Heat/AC/Electric Unit 2B - 290 SF \$575/Month

Second Floor Space with Two Shared Baths Recently Renovated - Space has bright light with windows Entire Complex consists of 15,254 SF - Built in 1973 Excellent Mix of Retail/Office with Professional Tenants





230 Jones Rd/Ste 6/Falmouth, MA 40 Willard St/Ste 207/Quincy, MA



Strategic Real Estate Services

# Satellites







Strategic Real Estate Services

# **Assessor Map**



Strategic Real Estate Services

# Floorplan



Weight Loss



Strategic Real Estate Services

# Side Entrance