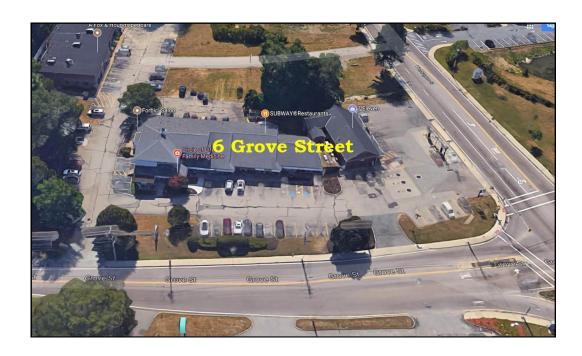

Strategic Real Estate Services

# 6 Grove Street, Junction of Rte 53 Unit 2B **Grove Street Crossing** Norwell, MA

**B** (Business) Zoned

Located less than one mile from Route 3 Located in High Visibility & High Traffic Volume Area Onsite Parking - Road Signage

6 Grove Street - 1 Unit Available

All Units are Inclusive of Heat/AC/Electric Unit 2B - 290 SF \$575/Month

Second Floor Space with Two Shared Baths Recently Renovated - Space has bright light with windows Entire Complex consists of 15,254 SF - Built in 1973 Excellent Mix of Retail/Office with Professional Tenants





230 Jones Rd/Ste 6/Falmouth, MA 40 Willard St/Ste 207/Quincy, MA



Strategic Real Estate Services

# Satellites







Strategic Real Estate Services

# **Assessor Map**



Strategic Real Estate Services

# Floorplan



Weight Loss



Strategic Real Estate Services

# Side Entrance