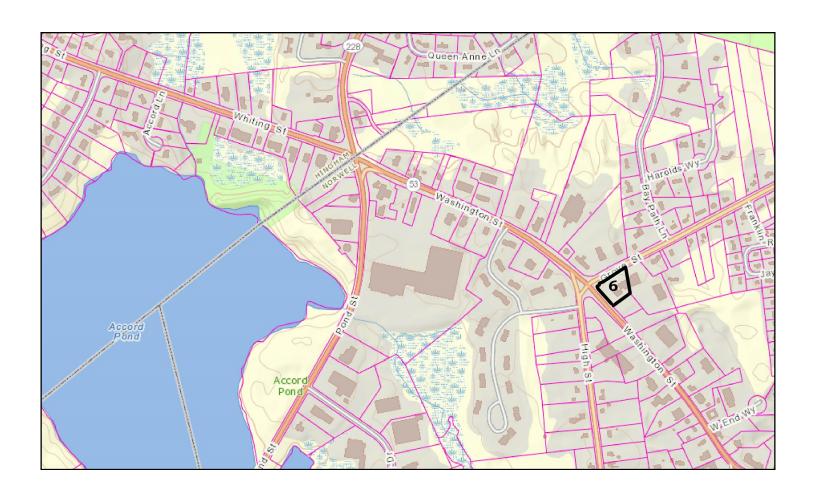

Strategic Real Estate Services

# 6 Grove Street, Junction of Rte 53 Unit 2B **Grove Street Crossing** Norwell, MA

**B** (Business) Zoned

Located less than one mile from Route 3 Located in High Visibility & High Traffic Volume Area Onsite Parking - Road Signage

6 Grove Street - 1 Unit Available

All Units are Inclusive of Heat/AC/Electric Unit 2B - 290 SF \$575/Month

Second Floor Space with Two Shared Baths Recently Renovated - Space has bright light with windows Entire Complex consists of 15,254 SF - Built in 1973 Excellent Mix of Retail/Office with Professional Tenants





230 Jones Rd/Ste 6/Falmouth, MA 40 Willard St/Ste 207/Quincy, MA



Strategic Real Estate Services

# Satellites







Strategic Real Estate Services

# **Assessor Map**



Strategic Real Estate Services

# Floorplan



Weight Loss



Strategic Real Estate Services

# Side Entrance