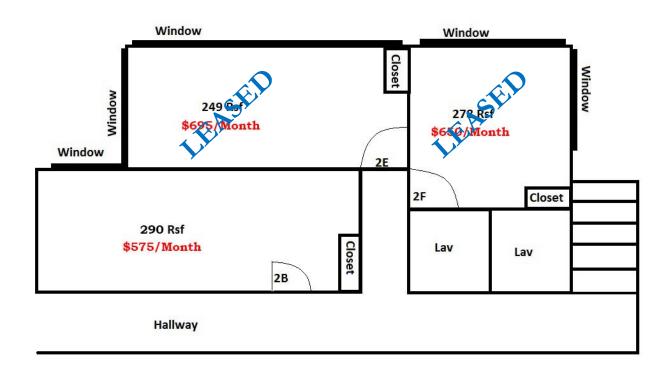

6 Grove Street - 1 Unit Available

All Units are Inclusive of Heat/AC/Electric Unit 2B - 290 SF \$575/Month

Second Floor Space with Two Shared Baths Recently Renovated - Space has bright light with windows Entire Complex consists of 15,254 SF - Built in 1973 Excellent Mix of Retail/Office with Professional Tenants

# Floorplan

Weight Loss

Strategic Real Estate Services