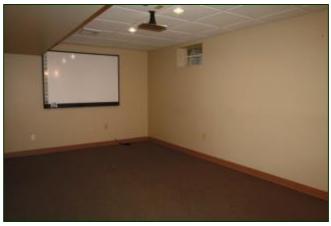

### Suite M-50:

Ideal for a company with heavy information technology needs. This quality professional suite contains  $3,366\pm$  SF of leasable space on two levels with an additional  $850\pm$  SF of basement storage. Currently vacant an ready for occupancy, this space has unique qualities in place. The space can be easily subdivided. The current owners remodeled extensively in 2006 to meet the demands of their growing technology business. A central staircase was added to provide direct access to the finished lower level, where the owners added a spacious kitchen, a lunch and common area, an extra bath, and an air conditioned server room and multiple meeting, office and storage rooms.

The current owners were mindful of energy and utility waste. The entrance provides an air lock with a second door (glass) for visitor entry directly to reception to protect heat or cooling as visitors come and go. Wiring, lighting, air conditioning and insulation were added or updated throughout. A system of heat recovery was added to the server room to allow heat generated by the servers to heat the basement at no extra cost. The building has: CAT 5 wiring throughout, multiple network and digital phone outlets in every office, open work areas, conference room, many private offices, private bath and additional common area baths. Flooring includes wall to wall carpet, tile and hardwood which line this upscale suite. There is a quality kitchen with full size refrigerator, plenty of cabinet storage, sink and microwave. Great exposure with road signage along with plenty of parking make this suite hard to resist.