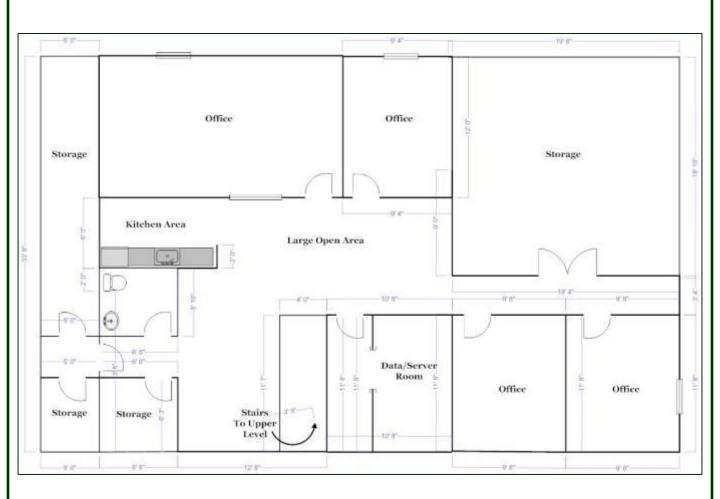

### **First Floor Plan**

80 Washington Street Suite M-50

Measurements are Approximate & Not to Scale

# **Detailed Summary**

**Building/Suite:** M-50

**Floors:** Two Level

**Total Leasable Area:** 3,366± SF

850± SF – Basement Storage

**Floor:** Wall to Wall Carpet/Tile/Hardwood

**Windows:** Windows in Several Offices/Rooms

**Baths:** One Private Bath – Two Common Baths

**Heat/AC:** FHA/Gas/AC

**Parking:** On-Site Paved Parking

**Amenities:** .66± mile to Route 3

**Quality Professional Office Suite** 

Two Level Office Suite

Several Private Offices, Open Work Areas Kitchen Area/Private & Common Baths Conference Room & Basement Storage

CAT 5 Wiring Throughout Suite

Secure/Climate Controlled Server Room

Efficient Gas Heat System