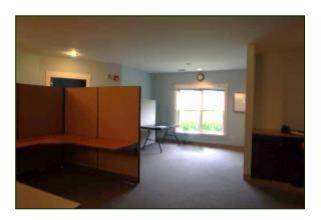

### Suite M-50:

Ideal for a company with heavy information technology needs. This quality professional suite contains  $3,366\pm$  SF of leasable space on two levels with an additional  $850\pm$  SF of basement storage. Currently vacant an ready for occupancy, this space has unique qualities in place. The space can be easily subdivided. The current owners remodeled extensively in 2006 to meet the demands of their growing technology business. A central staircase was added to provide direct access to the finished lower level, where the owners added a spacious kitchen, a lunch and common area, an extra bath, and an air conditioned server room and multiple meeting, office and storage rooms.

The current owners were mindful of energy and utility waste. The entrance provides an air lock with a second door (glass) for visitor entry directly to reception to protect heat or cooling as visitors come and go. Wiring, lighting, air conditioning and insulation were added or updated throughout. A system of heat recovery was added to the server room to allow heat generated by the servers to heat the basement at no extra cost. The building has: CAT 5 wiring throughout, multiple network and digital phone outlets in every office, open work areas, conference room, many private offices, private bath and additional common area baths. Flooring includes wall to wall carpet, tile and hardwood which line this upscale suite. There is a quality kitchen with full size refrigerator, plenty of cabinet storage, sink and microwave. Great exposure with road signage along with plenty of parking make this suite hard to resist.