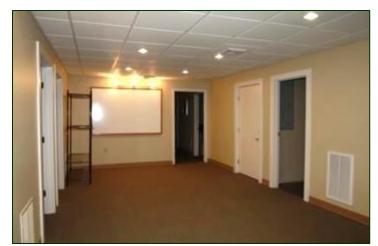

### Suite M-50:

Ideal for a company with heavy information technology needs. This quality professional suite contains  $3,366\pm$  SF of leasable space on two levels with an additional  $850\pm$  SF of basement storage. Currently vacant an ready for occupancy, this space has unique qualities in place. The space can be easily subdivided. The current owners remodeled extensively in 2006 to meet the demands of their growing technology business. A central staircase was added to provide direct access to the finished lower level, where the owners added a spacious kitchen, a lunch and common area, an extra bath, and an air conditioned server room and multiple meeting, office and storage rooms.

The current owners were mindful of energy and utility waste. The entrance provides an air lock with a second door (glass) for visitor entry directly to reception to protect heat or cooling as visitors come and go. Wiring, lighting, air conditioning and insulation were added or updated throughout. A system of heat recovery was added to the server room to allow heat generated by the servers to heat the basement at no extra cost. The building has: CAT 5 wiring throughout, multiple network and digital phone outlets in every office, open work areas, conference room, many private offices, private bath and additional common area baths. Flooring includes wall to wall carpet, tile and hardwood which line this upscale suite. There is a quality kitchen with full size refrigerator, plenty of cabinet storage, sink and microwave. Great exposure with road signage along with plenty of parking make this suite hard to resist.