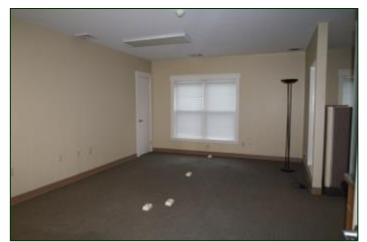

### Suite M-50:

Ideal for a company with heavy information technology needs. This quality professional suite contains  $3,366\pm$  SF of leasable space on two levels with an additional  $850\pm$  SF of basement storage. Currently vacant an ready for occupancy, this space has unique qualities in place. The space can be easily subdivided. The current owners remodeled extensively in 2006 to meet the demands of their growing technology business. A central staircase was added to provide direct access to the finished lower level, where the owners added a spacious kitchen, a lunch and common area, an extra bath, and an air conditioned server room and multiple meeting, office and storage rooms.

The current owners were mindful of energy and utility waste. The entrance provides an air lock with a second door (glass) for visitor entry directly to reception to protect heat or cooling as visitors come and go. Wiring, lighting, air conditioning and insulation were added or updated throughout. A system of heat recovery was added to the server room to allow heat generated by the servers to heat the basement at no extra cost. The building has: CAT 5 wiring throughout, multiple network and digital phone outlets in every office, open work areas, conference room, many private offices, private bath and additional common area baths. Flooring includes wall to wall carpet, tile and hardwood which line this upscale suite. There is a quality kitchen with full size refrigerator, plenty of cabinet storage, sink and microwave. Great exposure with road signage along with plenty of parking make this suite hard to resist.