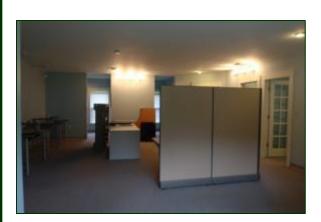

### Suite M-50:

Ideal for a company with heavy information technology needs. This quality professional suite contains  $3,366\pm$  SF of leasable space on two levels with an additional  $850\pm$  SF of basement storage. Currently vacant an ready for occupancy, this space has unique qualities in place. The space can be easily subdivided. The current owners remodeled extensively in 2006 to meet the demands of their growing technology business. A central staircase was added to provide direct access to the finished lower level, where the owners added a spacious kitchen, a lunch and common area, an extra bath, and an air conditioned server room and multiple meeting, office and storage rooms.

The current owners were mindful of energy and utility waste. The entrance provides an air lock with a second door (glass) for visitor entry directly to reception to protect heat or cooling as visitors come and go. Wiring, lighting, air conditioning and insulation were added or updated throughout. A system of heat recovery was added to the server room to allow heat generated by the servers to heat the basement at no extra cost. The building has: CAT 5 wiring throughout, multiple network and digital phone outlets in every office, open work areas, conference room, many private offices, private bath and additional common area baths. Flooring includes wall to wall carpet, tile and hardwood which line this upscale suite. There is a quality kitchen with full size refrigerator, plenty of cabinet storage, sink and microwave. Great exposure with road signage along with plenty of parking make this suite hard to resist.