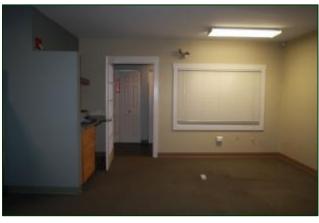

### Suite M-50:

Ideal for a company with heavy information technology needs. This quality professional suite contains  $3,366\pm$  SF of leasable space on two levels with an additional  $850\pm$  SF of basement storage. Currently vacant an ready for occupancy, this space has unique qualities in place. The space can be easily subdivided. The current owners remodeled extensively in 2006 to meet the demands of their growing technology business. A central staircase was added to provide direct access to the finished lower level, where the owners added a spacious kitchen, a lunch and common area, an extra bath, and an air conditioned server room and multiple meeting, office and storage rooms.

The current owners were mindful of energy and utility waste. The entrance provides an air lock with a second door (glass) for visitor entry directly to reception to protect heat or cooling as visitors come and go. Wiring, lighting, air conditioning and insulation were added or updated throughout. A system of heat recovery was added to the server room to allow heat generated by the servers to heat the basement at no extra cost. The building has: CAT 5 wiring throughout, multiple network and digital phone outlets in every office, open work areas, conference room, many private offices, private bath and additional common area baths. Flooring includes wall to wall carpet, tile and hardwood which line this upscale suite. There is a quality kitchen with full size refrigerator, plenty of cabinet storage, sink and microwave. Great exposure with road signage along with plenty of parking make this suite hard to resist.