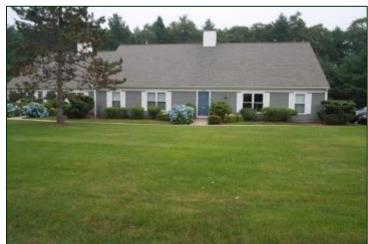

# 80 Washington Street, Suite M-50 Washington Square, Norwell, MA

Great Exposure - On-Site Parking — Directory/Road Signage Located in High Visibility & High Traffic Area Former Professional Office Located in Washington Square Ready to Move In Condition .66± mile to Route 3 to points north & south

### **Washington Square Complex:**

Washington Square is a campus style setting comprised of seventeen office condo buildings surrounded by very attractive landscaping, ample free parking and areas to walk and picnic. The buildings have been well maintained by the owners association and the management company. Easily followed road signage winds through the complex. This complex has both Garrison and Cape style buildings with 51 suites varying from one to six offices.

### Suite M-50:

Ideal for a company with heavy information technology needs. This quality professional suite contains  $3,366\pm$  SF of leasable space on two levels with an additional  $850\pm$  SF of basement storage. Currently vacant an ready for occupancy, this space has unique qualities in place. The space can be easily subdivided. The current owners remodeled extensively in 2006 to meet the demands of their growing technology business. A central staircase was added to provide direct access to the finished lower level, where the owners added a spacious kitchen, a lunch and common area, an extra bath, and an air conditioned server room and multiple meeting, office and storage rooms.