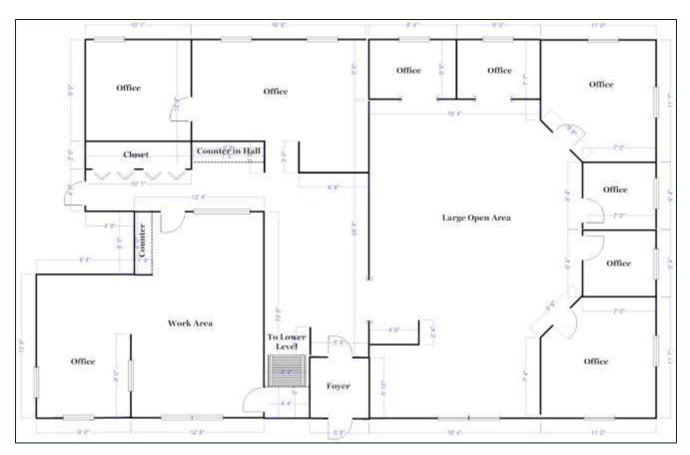

### **First Floor Plan**

80 Washington Street Suite M-50

Measurements are Approximate & Not to Scale

# **Detailed Summary**

**Building/Suite:** M-50

**Floors:** Two Level

**Total Leasable Area:** 3,366± SF

850± SF – Basement Storage

**Floor:** Wall to Wall Carpet/Tile/Hardwood

**Windows:** Windows in Several Offices/Rooms

**Baths:** One Private Bath – Two Common Baths

**Heat/AC:** FHA/Gas/AC

**Parking:** On-Site Paved Parking

**Amenities:** .66± mile to Route 3

**Quality Professional Office Suite** 

Two Level Office Suite

Several Private Offices, Open Work Areas Kitchen Area/Private & Common Baths Conference Room & Basement Storage