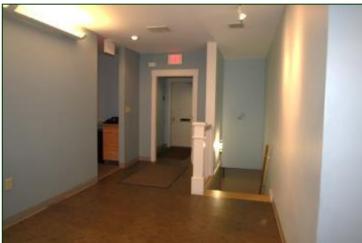

### Suite M-50:

Ideal for a company with heavy information technology needs. This quality professional suite contains  $3,366\pm$  SF of leasable space on two levels with an additional  $850\pm$  SF of basement storage. Currently vacant an ready for occupancy, this space has unique qualities in place. The space can be easily subdivided. The current owners remodeled extensively in 2006 to meet the demands of their growing technology business. A central staircase was added to provide direct access to the finished lower level, where the owners added a spacious kitchen, a lunch and common area, an extra bath, and an air conditioned server room and multiple meeting, office and storage rooms.

The current owners were mindful of energy and utility waste. The entrance provides an air lock with a second door (glass) for visitor entry directly to reception to protect heat or cooling as visitors come and go. Wiring, lighting, air conditioning and insulation were added or updated throughout. A system of heat recovery was added to the server room to allow heat generated by the servers to heat the basement at no extra cost. The building has: CAT 5 wiring throughout, multiple network and digital phone outlets in every office, open work areas, conference room, many private offices, private bath and additional common area baths. Flooring includes wall to wall carpet, tile and hardwood which line this upscale suite. There is a quality kitchen with full size refrigerator, plenty of cabinet storage, sink and microwave. Great exposure with road signage along with plenty of parking make this suite hard to resist.