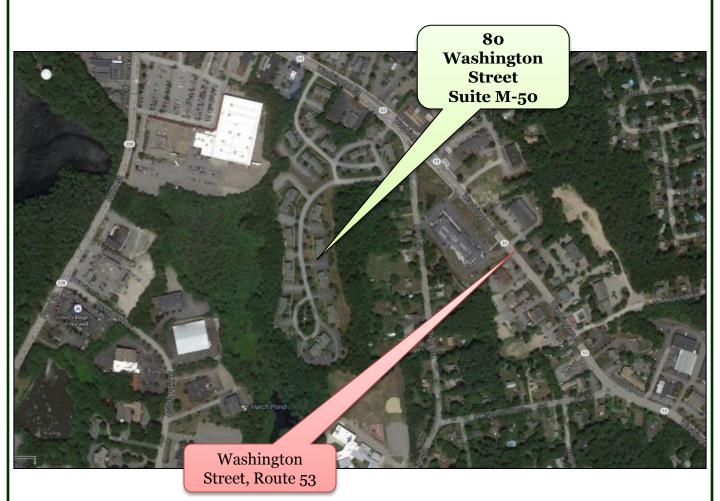

### **Satellite View**

### **Location Overview:**

The building is located on Washington Street within one mile of Route 3/Exit 14 on the border of Norwell and Hingham. The Braintree T and Commuter Bus are within easy access. Washington Street, (Route 53) is a major thoroughfare strategically located close to Routes 3, 228 and 18.