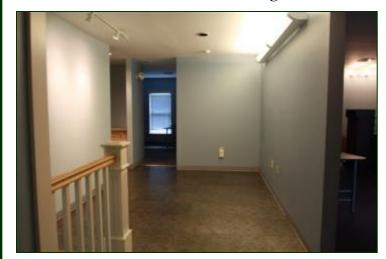

### Suite M-50:

Ideal for a company with heavy information technology needs. This quality professional suite contains  $3,366\pm$  SF of leasable space on two levels with an additional  $850\pm$  SF of basement storage. Currently vacant an ready for occupancy, this space has unique qualities in place. The space can be easily subdivided. The current owners remodeled extensively in 2006 to meet the demands of their growing technology business. A central staircase was added to provide direct access to the finished lower level, where the owners added a spacious kitchen, a lunch and common area, an extra bath, and an air conditioned server room and multiple meeting, office and storage rooms.

The current owners were mindful of energy and utility waste. The entrance provides an air lock with a second door (glass) for visitor entry directly to reception to protect heat or cooling as visitors come and go. Wiring, lighting, air conditioning and insulation were added or updated throughout. A system of heat recovery was added to the server room to allow heat generated by the servers to heat the basement at no extra cost. The building has: CAT 5 wiring throughout, multiple network and digital phone outlets in every office, open work areas, conference room, many private offices, private bath and additional common area baths. Flooring includes wall to wall carpet, tile and hardwood which line this upscale suite. There is a quality kitchen with full size refrigerator, plenty of cabinet storage, sink and microwave. Great exposure with road signage along with plenty of parking make this suite hard to resist.