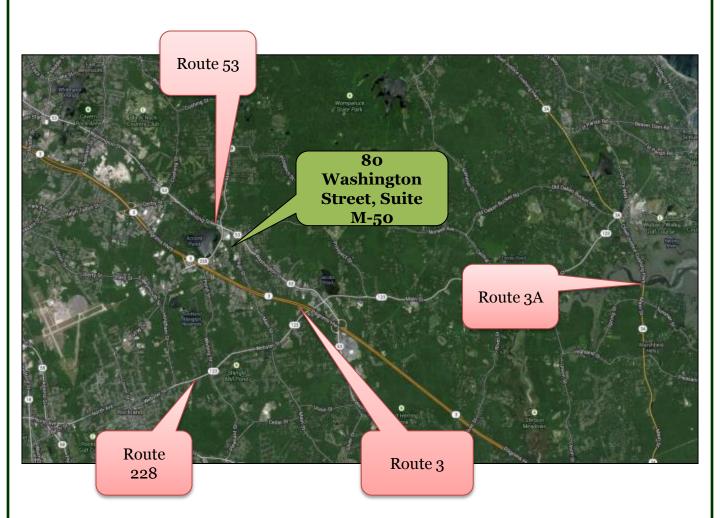

### **Panoramic Satellite View**

### **Location Overview:**

The building is located on Washington Street within one mile of Route 3/Exit 14 on the border of Norwell and Hingham. The Braintree T and Commuter Bus are within easy access. Washington Street, (Route 53) is a major thoroughfare strategically located close to Routes 3, 228 and 18.

### **Norwell Overview:**

The town of Norwell is located 19.34± miles from Boston's business district in the southeastern section of Massachusetts. Norwell is bound to the north by Hingham and Cohasset, east by Scituate, west by Rockland and south by Marshfield. Washington Street, aka Route 53, is a major thoroughfare strategically located close to Routes 123-which runs east/west, Routes 228, 3, 3A and 18-which run north/south. Originally part of the town of Scituate, Norwell became its own town in the late 1800's. Being close to the ocean, shipbuilding was Norwell's major industry throughout the 18<sup>th</sup> and 19<sup>th</sup> centuries. Today, Norwell is an affluent town with a population of 10,506, according to the last U.S. Census in 2010 and contains 21.2 square miles of which 20.9 is land and .3 is water.