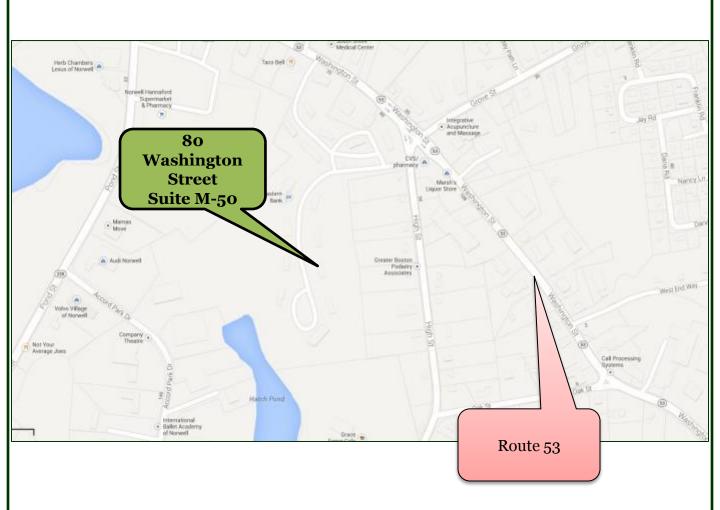

### **Location Map**

### **Location Overview:**

The building is located on Washington Street within one mile of Route 3/Exit 14 on the border of Norwell and Hingham. The Braintree T and Commuter Bus are within easy access. Washington Street, (Route 53) is a major thoroughfare strategically located close to Routes 3, 228 and 18.