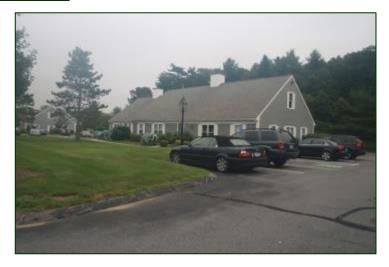

### FOR LEASE - \$22/SF

High Tech Professional Office Suite 3,366± SF

# 80 Washington Street, Suite M-50 Washington Square, Norwell, MA

Great Exposure - On-Site Parking — Directory/Road Signage Located in High Visibility & High Traffic Area Former Professional Office Located in Washington Square Ready to Move In Condition .66± mile to Route 3 to points north & south

### **Washington Square Complex:**

Washington Square is a campus style setting comprised of seventeen office condo buildings surrounded by very attractive landscaping, ample free parking and areas to walk and picnic. The buildings have been well maintained by the owners association and the management company. Easily followed road signage winds through the complex. This complex has both Garrison and Cape style buildings with 51 suites varying from one to six offices.

### Suite M-50:

Ideal for a company with heavy information technology needs. This quality professional suite contains  $3,366\pm$  SF of leasable space on two levels with an additional  $850\pm$  SF of basement storage. Currently vacant an ready for occupancy, this space has unique qualities in place. The space can be easily subdivided. The current owners remodeled extensively in 2006 to meet the demands of their growing technology business. A central staircase was added to provide direct access to the finished lower level, where the owners added a spacious kitchen, a lunch and common area, an extra bath, and an air conditioned server room and multiple meeting, office and storage rooms.