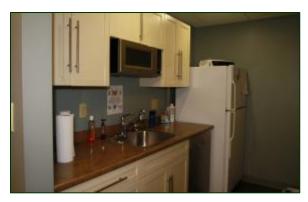

The current owners were mindful of energy and utility waste. The entrance provides an air lock with a second door (glass) for visitor entry directly to reception to protect heat or cooling as visitors come and go. Wiring, lighting, air conditioning and insulation were added or updated throughout. A system of heat recovery was added to the server room to allow heat generated by the servers to heat the basement at no extra cost. The building has: CAT 5 wiring throughout, multiple network and digital phone outlets in every office, open work areas, conference room, many private offices, private bath and additional common area baths. Flooring includes wall to wall carpet, tile and hardwood which line this upscale suite. There is a quality kitchen with full size refrigerator, plenty of cabinet storage, sink and microwave. Great exposure with road signage along with plenty of parking make this suite hard to resist.