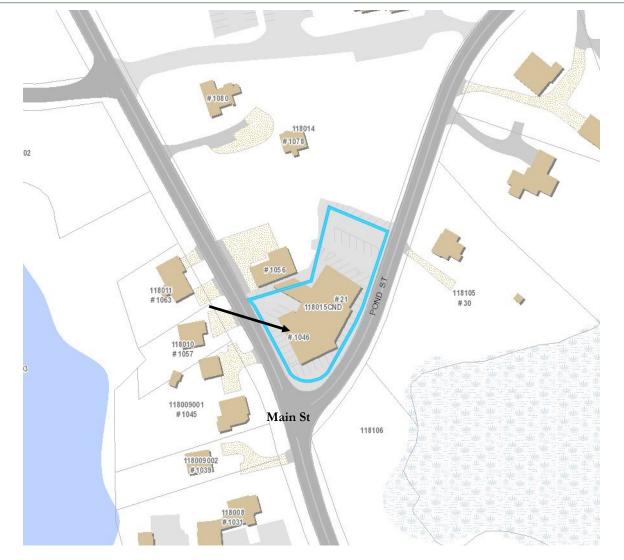

# Assessor Map

### 1046 Main Street - Unit 5 - Osterville, MA

Located directly on Main Street gives this business high visibility with plenty of onsite parking.