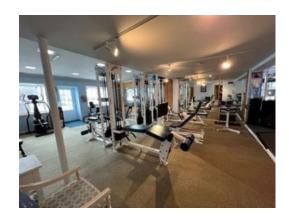

#### About Positive Results Business:

Positive Results Health and Wellness Personal Training Studio is a  $1,000\pm$  SF personal training business designed specifically to cater to the

needs of both active and inactive adults who understand the need for regular exercise.

Positive Results features top of the line in exercise equipment such as Body Master and Cybex and provides the client with a health club style workout in the comfort and privacy of one-on-one personal training studio.

Located directly on Main Street gives this business high visibility with plenty of onsite parking.