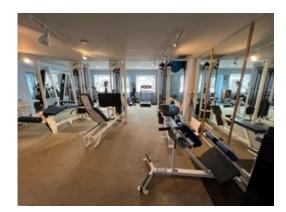

#### About Positive Results Business:

Positive Results Health and Wellness Personal Training Studio is a  $1,000\pm$  SF personal training business designed specifically to cater to the

needs of both active and inactive adults who understand the need for regular exercise.

Positive Results features top of the line in exercise equipment such as Body Master and Cybex and provides the client with a health club style workout in the comfort and privacy of one-on-one personal training studio.

Located directly on Main Street gives this business high visibility with plenty of onsite parking.