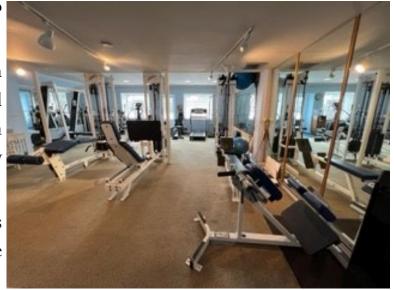

#### About Positive Results Business:

Positive Results Health and Wellness Personal Training Studio is a  $1,000\pm$  SF personal training business designed specifically to cater to the

needs of both active and inactive adults who understand the need for regular exercise.

Positive Results features top of the line in exercise equipment such as Body Master and Cybex and provides the client with a health club style workout in the comfort and privacy of one-on-one personal training studio.