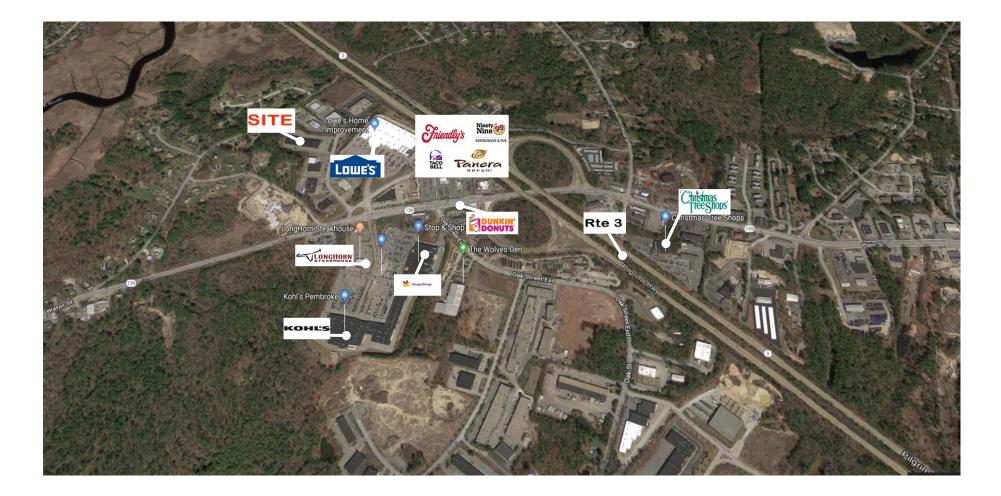

28 Riverside Drive is located just off Rte 3 & 139 in Pembroke. This is in an area of commercial uses such as Dunkin, Lowe's Home Improvement, Long Horn Restaurant, 99 Restaurant, Panera Bread, Rockland Trust ATM, Friendly's Restaurant, Nelco Products, Staples, Stop & Shop, Wolves Den Sports Center, UPS store and more.

Continuing on Rte 139 east is Christmas Tree Shops, Cask' n Flagon, Starbucks, Roche Bros., Burger King.

This area of Pembroke is heavily traveled throughout the year, with Rte 3 to points north and south less than 1/4 mile from our building.

## **Satellite View**

HARTEL COMMERCIAL REAL ESTATE

230 Jones Road Suite 6 Falmouth MA 02540 40 Willard Street Suite 207 Quincy MA 02169 Greg Hartel 617-256-3169 Greg@HartelRealty.com Main Office 508-444-0172 www.HartelRealty.com