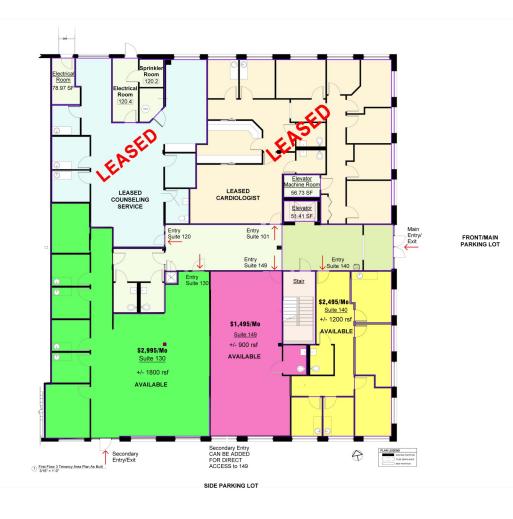

## Leasing Opportunity - New Office Suites

- \* FIRST & SECOND FLOOR OFFICE UNITS AVAILABLE \$875 \$2,995 PLUS UTILITIES
  - \* 900± SF SUITE 149 1,200± SF SUITE 140 1,800± SF SUITE 130 & 706± SF SUITE 240

## **Property Detail**

- Leasable Space Available 4 Units Remaining
- Suite 240 706± SF \$875/Month
- Suite 149 900± SF \$1,495/Month
- Suite 140 1,200± SF \$2,495/Month
- Suite 130 1,800± SF \$2,995/Month All Units are Plus Utilities
- Elevator and Stair Access
- Shared Baths on Floor ADA Compliant
- Plenty of Windows and Bright Natural Light
- Kitchenette Room Parking on-site

#### FLOORPLAN & PRICING

- Suite 149 900± SF \$1,495/Month
- Suite 104 1,200± SF \$2,495/Month
- Suite 103 1,800± SF \$2,995/Month
- WiFi Included
- All Units are Plus Utilities

HARTEL COMMERCIAL REAL ESTATE Strategic Real Estate Services