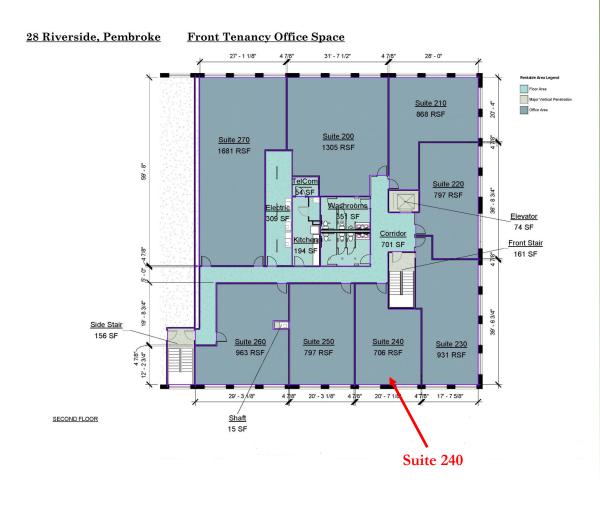

## Leasing Opportunity - New Office Suites

- \* FIRST & SECOND FLOOR OFFICE UNITS AVAILABLE \$875 \$2,995 PLUS UTILITIES
  - \* 900± SF SUITE 149 1,200± SF SUITE 140 1,800± SF SUITE 130 & 706± SF SUITE 240

## **Property Detail**

- Leasable Space Available 4 Units Remaining
- Suite 240 706± SF \$875/Month
- Suite 149 900± SF \$1,495/Month
- Suite 140 1,200± SF \$2,495/Month
- Suite 130 1,800± SF \$2,995/Month All Units are Plus Utilities
- Elevator and Stair Access
- Shared Baths on Floor ADA Compliant
- Plenty of Windows and Bright Natural Light
- Kitchenette Room Parking on-site

#### FLOORPLAN & PRICING

- Suite 240 706± SF \$875/Month
- WiFi Included
- All Units are Plus Utilities