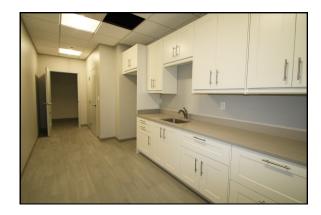

ght
- Kitchenette Room Parking on-site

28 Riverside Drive is located just off Rte 3 & 139 in Pembroke. This is in an area of commercial uses such as Dunkin, Lowe's Home Improvement, Long Horn Restaurant, 99 Restaurant, Panera Bread, Rockland Trust ATM, Friendly's Restaurant, Nelco Products, Staples, Stop & Shop, Wolves Den Sports Center, UPS store and more.

Continuing on Rte 139 east is Christmas Tree Shops, Cask' n Flagon, Starbucks, Roche Bros., Burger King.

This area of Pembroke is heavily traveled throughout the year, with Rte 3 to points north and south less than 1/4 mile from our building.



Strategic Real Estate Services



## **Satellite View**



## HARTEL COMMERCIAL REAL ESTATE

Strategic Real Estate Services

#### FLOORPLAN & PRICING



#### Assessor Map



# Photographs