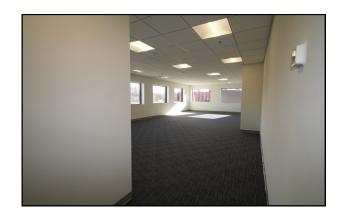

henette Room Parking on-site

28 Riverside Drive is located just off Rte 3 & 139 in Pembroke. This is in an area of commercial uses such as Dunkin, Lowe's Home Improvement, Long Horn Restaurant, 99 Restaurant, Panera Bread, Rockland Trust ATM, Friendly's Restaurant, Nelco Products, Staples, Stop & Shop, Wolves Den Sports Center, UPS store and more.

Continuing on Rte 139 east is Christmas Tree Shops, Cask' n Flagon, Starbucks, Roche Bros., Burger King.

This area of Pembroke is heavily traveled throughout the year, with Rte 3 to points north and south less than 1/4 mile from our building.



Strategic Real Estate Services



## **Satellite View**



## HARTEL COMMERCIAL REAL ESTATE

Strategic Real Estate Services

#### FLOORPLAN & PRICING



#### Assessor Map



# Photographs