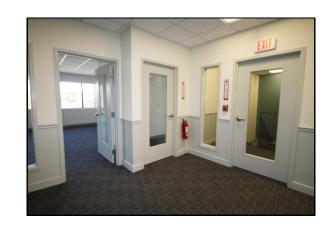

Kitchenette Room Parking on-site

28 Riverside Drive is located just off Rte 3 & 139 in Pembroke. This is in an area of commercial uses such as Dunkin, Lowe's Home Improvement, Long Horn Restaurant, 99 Restaurant, Panera Bread, Rockland Trust ATM, Friendly's Restaurant, Nelco Products, Staples, Stop & Shop, Wolves Den Sports Center, UPS store and more.

Continuing on Rte 139 east is Christmas Tree Shops, Cask' n Flagon, Starbucks, Roche Bros., Burger King.

This area of Pembroke is heavily traveled throughout the year, with Rte 3 to points north and south less than 1/4 mile from our building.



Strategic Real Estate Services



## **Satellite View**



## HARTEL COMMERCIAL REAL ESTATE

Strategic Real Estate Services

#### FLOORPLAN & PRICING



#### Assessor Map



# Photographs