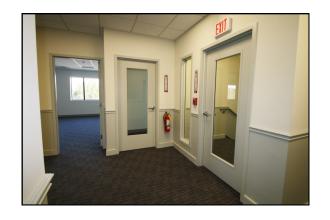

t
- Kitchenette Room Parking on-site

28 Riverside Drive is located just off Rte 3 & 139 in Pembroke. This is in an area of commercial uses such as Dunkin, Lowe's Home Improvement, Long Horn Restaurant, 99 Restaurant, Panera Bread, Rockland Trust ATM, Friendly's Restaurant, Nelco Products, Staples, Stop & Shop, Wolves Den Sports Center, UPS store and more.

Continuing on Rte 139 east is Christmas Tree Shops, Cask' n Flagon, Starbucks, Roche Bros., Burger King.

This area of Pembroke is heavily traveled throughout the year, with Rte 3 to points north and south less than 1/4 mile from our building.



Strategic Real Estate Services



## **Satellite View**



## HARTEL COMMERCIAL REAL ESTATE

Strategic Real Estate Services

#### FLOORPLAN & PRICING



#### Assessor Map



# Photographs