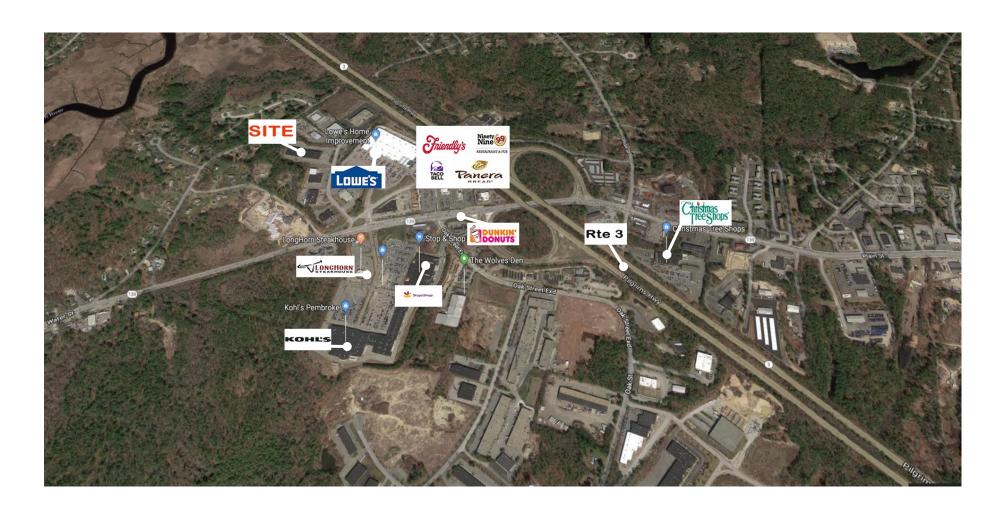

28 Riverside Drive is located just off Rte 3 & 139 in Pembroke. This is in an area of commercial uses such as Dunkin, Lowe's Home Improvement, Long Horn Restaurant, 99 Restaurant, Panera Bread, Rockland Trust ATM, Friendly's Restaurant, Nelco Products, Staples, Stop & Shop, Wolves Den Sports Center, UPS store and more.

Continuing on Rte 139 east is Christmas Tree Shops, Cask' n Flagon, Starbucks, Roche Bros., Burger King.

This area of Pembroke is heavily traveled throughout the year, with Rte 3 to points north and south less than 1/4 mile from our building.

## **Satellite View**