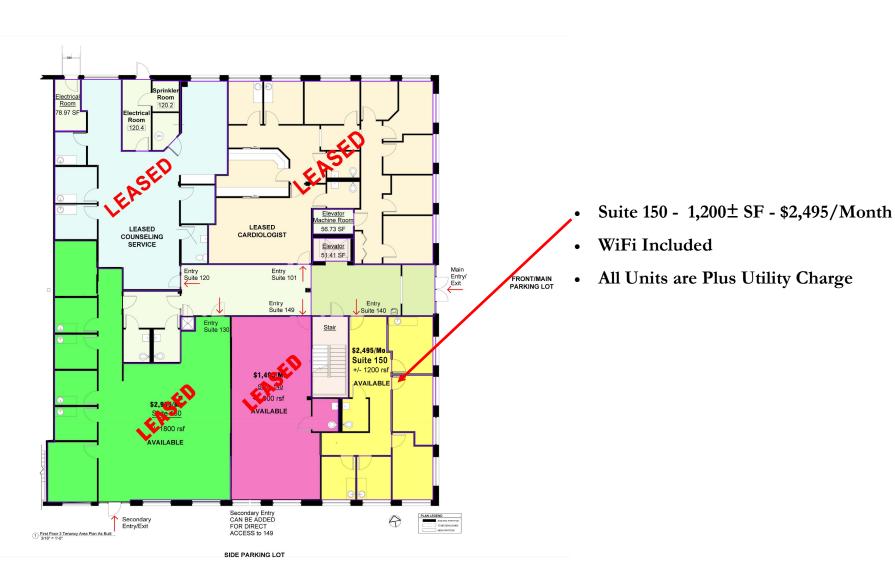

#### **Property Detail**

- Leasable Space Available 1 Unit Remaining
- Suite 240 706± SF \$875/Month
- Saite 140 900± SF \$1,495/Month
- Suite 150 1,200± SF \$2,495/Month
  All Units are Plus Utility Charge
- Elevator and Stair Access for Upper Floor
- Shared Baths on Floor ADA Compliant
- Plenty of Windows and Bright Natural Light
- Kitchenette Room Parking on-site

#### FLOORPLAN & PRICING