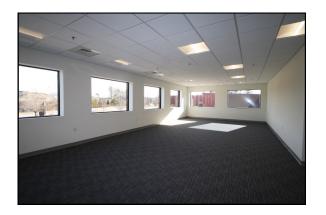

nette Room Parking on-site

28 Riverside Drive is located just off Rte 3 & 139 in Pembroke. This is in an area of commercial uses such as Dunkin, Lowe's Home Improvement, Long Horn Restaurant, 99 Restaurant, Panera Bread, Rockland Trust ATM, Friendly's Restaurant, Nelco Products, Staples, Stop & Shop, Wolves Den Sports Center, UPS store and more.

Continuing on Rte 139 east is Christmas Tree Shops, Cask' n Flagon, Starbucks, Roche Bros., Burger King.

This area of Pembroke is heavily traveled throughout the year, with Rte 3 to points north and south less than 1/4 mile from our building.



Strategic Real Estate Services



## **Satellite View**



## HARTEL COMMERCIAL REAL ESTATE

Strategic Real Estate Services

#### FLOORPLAN & PRICING



#### Assessor Map



# Photographs