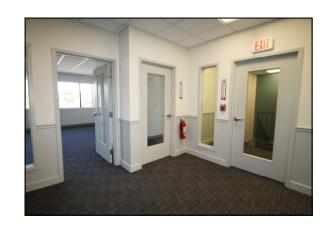

on Floor ADA Compliant
- Plenty of Windows and Bright Natural Light
- Kitchenette Room Parking on-site

28 Riverside Drive is located just off Rte 3 & 139 in Pembroke. This is in an area of commercial uses such as Dunkin, Lowe's Home Improvement, Long Horn Restaurant, 99 Restaurant, Panera Bread, Rockland Trust ATM, Friendly's Restaurant, Nelco Products, Staples, Stop & Shop, Wolves Den Sports Center, UPS store and more.

Continuing on Rte 139 east is Christmas Tree Shops, Cask' n Flagon, Starbucks, Roche Bros., Burger King.

This area of Pembroke is heavily traveled throughout the year, with Rte 3 to points north and south less than 1/4 mile from our building.



Strategic Real Estate Services



# **Satellite View**



### FLOORPLAN & PRICING



## Assessor Map



# Photographs