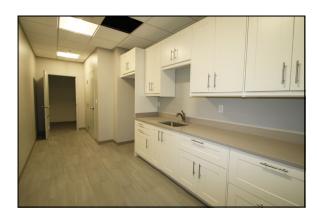

Baths on Floor ADA Compliant
- Plenty of Windows and Bright Natural Light
- Kitchenette Room Parking on-site

28 Riverside Drive is located just off Rte 3 & 139 in Pembroke. This is in an area of commercial uses such as Dunkin, Lowe's Home Improvement, Long Horn Restaurant, 99 Restaurant, Panera Bread, Rockland Trust ATM, Friendly's Restaurant, Nelco Products, Staples, Stop & Shop, Wolves Den Sports Center, UPS store and more.

Continuing on Rte 139 east is Christmas Tree Shops, Cask' n Flagon, Starbucks, Roche Bros., Burger King.

This area of Pembroke is heavily traveled throughout the year, with Rte 3 to points north and south less than 1/4 mile from our building.



Strategic Real Estate Services



# **Satellite View**



### FLOORPLAN & PRICING



## Assessor Map



# Photographs