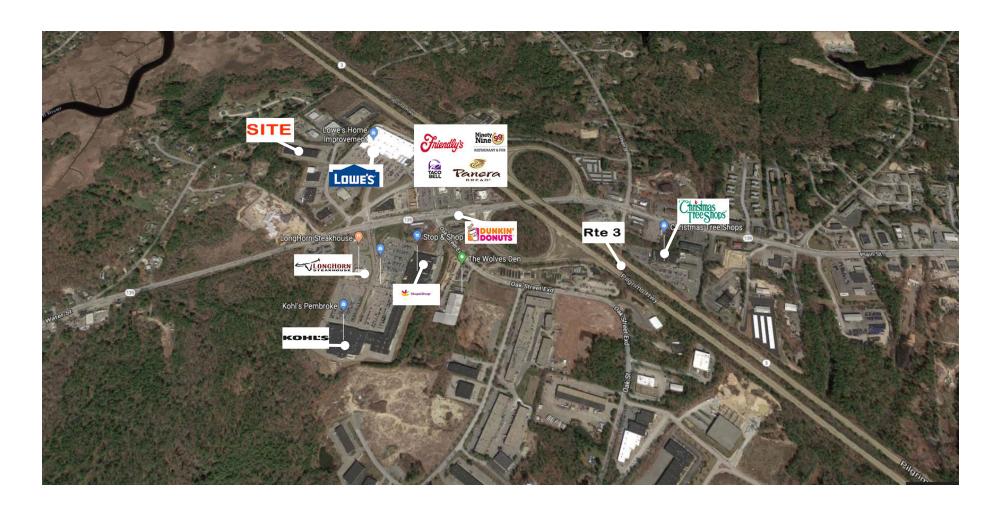

28 Riverside Drive is located just off Rte 3 & 139 in Pembroke. This is in an area of commercial uses such as Dunkin, Lowe's Home Improvement, Long Horn Restaurant, 99 Restaurant, Panera Bread, Rockland Trust ATM, Friendly's Restaurant, Nelco Products, Staples, Stop & Shop, Wolves Den Sports Center, UPS store and more.

Continuing on Rte 139 east is Christmas Tree Shops, Cask' n Flagon, Starbucks, Roche Bros., Burger King.

This area of Pembroke is heavily traveled throughout the year, with Rte 3 to points north and south less than 1/4 mile from our building.

# **Satellite View**