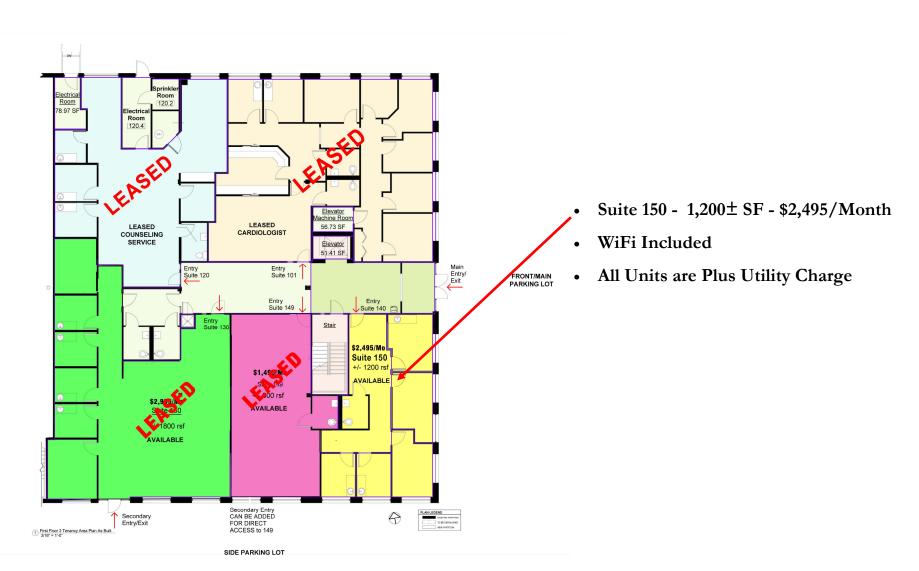

## **Property Detail**

- Leasable Space Available 2 Units Remaining
- Suite 240 706± SF \$22/SF
- Suite 130 1,800± SF \$26/SF
  All Units are Plus Utility Charge
- Elevator and Stair Access for Upper Floor
- Shared Baths on Floor ADA Compliant
- Plenty of Windows and Bright Natural Light
- Kitchenette Room Parking on-site

### FLOORPLAN & PRICING