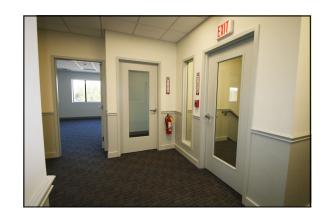

ths on Floor ADA Compliant
- Plenty of Windows and Bright Natural Light
- Kitchenette Room Parking on-site

28 Riverside Drive is located just off Rte 3 & 139 in Pembroke. This is in an area of commercial uses such as Dunkin, Lowe's Home Improvement, Long Horn Restaurant, 99 Restaurant, Panera Bread, Rockland Trust ATM, Friendly's Restaurant, Nelco Products, Staples, Stop & Shop, Wolves Den Sports Center, UPS store and more.

Continuing on Rte 139 east is Christmas Tree Shops, Cask' n Flagon, Starbucks, Roche Bros., Burger King.

This area of Pembroke is heavily traveled throughout the year, with Rte 3 to points north and south less than 1/4 mile from our building.



Strategic Real Estate Services



# **Satellite View**



### FLOORPLAN & PRICING



## Assessor Map



# Photographs