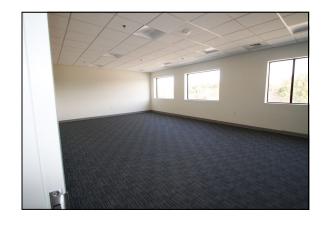

Floor ADA Compliant
- Plenty of Windows and Bright Natural Light
- Kitchenette Room Parking on-site

28 Riverside Drive is located just off Rte 3 & 139 in Pembroke. This is in an area of commercial uses such as Dunkin, Lowe's Home Improvement, Long Horn Restaurant, 99 Restaurant, Panera Bread, Rockland Trust ATM, Friendly's Restaurant, Nelco Products, Staples, Stop & Shop, Wolves Den Sports Center, UPS store and more.

Continuing on Rte 139 east is Christmas Tree Shops, Cask' n Flagon, Starbucks, Roche Bros., Burger King.

This area of Pembroke is heavily traveled throughout the year, with Rte 3 to points north and south less than 1/4 mile from our building.



Strategic Real Estate Services



# **Satellite View**



### FLOORPLAN & PRICING



## Assessor Map



# Photographs