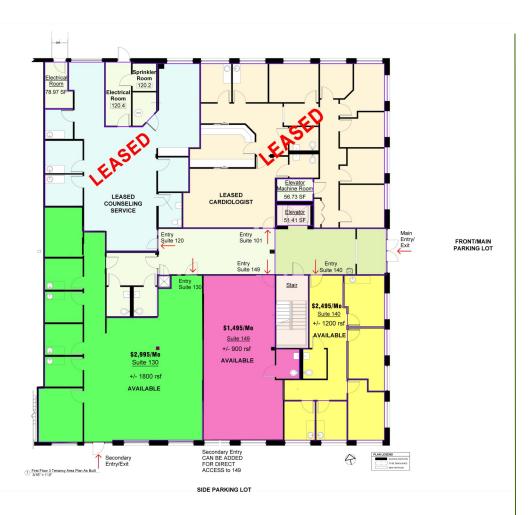

### **Property Detail**

- Leasable Space Available 3 Units Remaining
- Suite 149 900± SF \$1,495/Month
- Suite 140 1,200± SF \$2,495/Month
- Suite 130 1,800± SF \$2,995/Month
  All Inclusive plus WiFi
- All Units are Plus Utilities
- Elevator and Stair Access
- Shared Baths on Floor ADA Compliant
- Plenty of Windows and Bright Natural Light
- Kitchenette Room Parking on-site

#### FLOORPLAN & PRICING

- Suite 149 900± SF \$1,495/Month
- Suite  $104 1{,}200 \pm SF \$2{,}495/Month$
- Suite 103 1,800± SF \$2,995/Month
- WiFi Included
- All Units are Plus Utilities