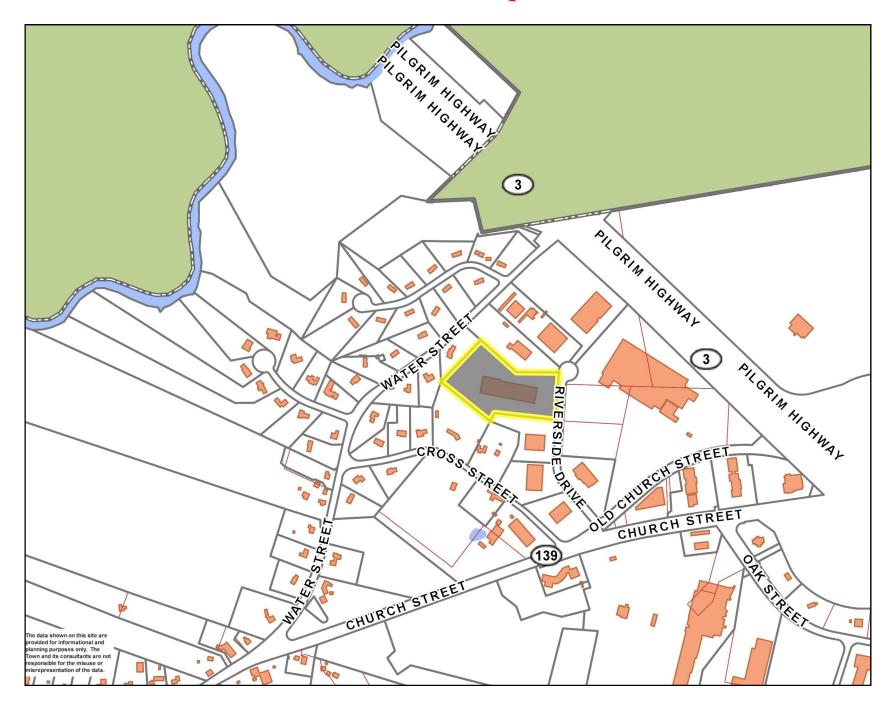

st off Rte 3 & 139 in Pembroke. This is in an area of commercial uses such as Dunkin, Lowe's Home Improvement, Long Horn Restaurant, 99 Restaurant, Panera Bread, Rockland Trust ATM, Friendly's Restaurant, Nelco Products, Staples, Stop & Shop, Wolves Den Sports Center, UPS store and more.

Continuing on Rte 139 east is Christmas Tree Shops, Cask' n Flagon, Starbucks, Roche Bros., Burger King.

This area of Pembroke is heavily traveled throughout the year, with Rte 3 to points north and south less than 1/4 mile from our building.



Strategic Real Estate Services



## **Satellite View**





## HARTEL COMMERCIAL REAL ESTATE

Strategic Real Estate Services

#### FLOORPLAN & PRICING



- Suite 150 1,200± SF \$2,395/Month
- WiFi Included
- All Units are Plus Utility Charge

#### Assessor Map



# Photographs