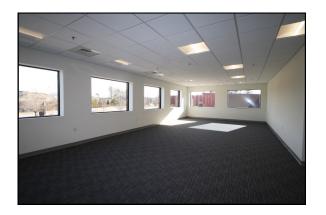

This is in an area of commercial uses such as Dunkin, Lowe's Home Improvement, Long Horn Restaurant, 99 Restaurant, Panera Bread, Rockland Trust ATM, Friendly's Restaurant, Nelco Products, Staples, Stop & Shop, Wolves Den Sports Center, UPS store and more.

Continuing on Rte 139 east is Christmas Tree Shops, Cask' n Flagon, Starbucks, Roche Bros., Burger King.

This area of Pembroke is heavily traveled throughout the year, with Rte 3 to points north and south less than 1/4 mile from our building.



Strategic Real Estate Services



## **Satellite View**





## HARTEL COMMERCIAL REAL ESTATE

Strategic Real Estate Services

#### FLOORPLAN & PRICING



- Suite 150 1,200± SF \$2,395/Month
- WiFi Included
- All Units are Plus Utility Charge

#### Assessor Map



# Photographs