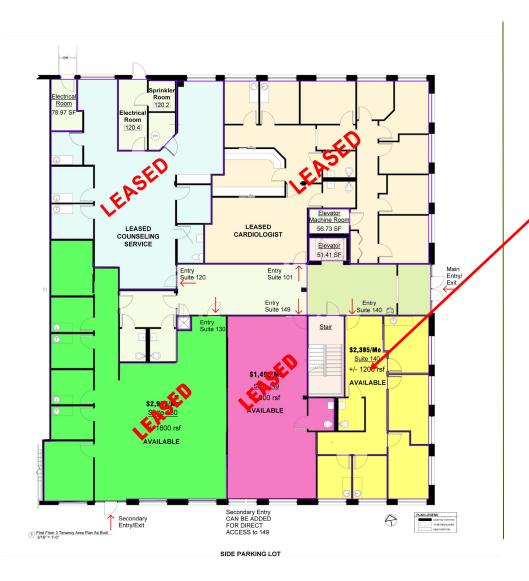

#### **Property Detail**

- Leasable Space Available 1 Unit Remaining
- Suite 240 706± SF \$875/Month
- Suite 140 900± SF \$1,495/Month
- Suite 150 1,200± SF \$2,395/Month
  All Units are Plus Utility Charge
- Elevator and Stair Access for Upper Floor
- Shared Baths on Floor ADA Compliant
- Plenty of Windows and Bright Natural Light
- Kitchenette Room Parking on-site

#### FLOORPLAN & PRICING

- Suite 150 1,200± SF \$2,395/Month
- WiFi Included
- All Units are Plus Utility Charge