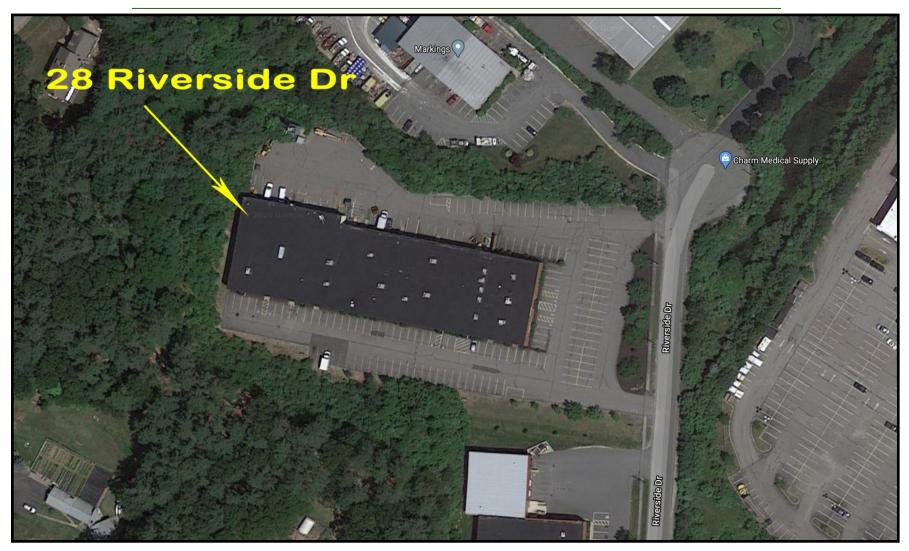

ural Light
- Kitchenette Room Parking on-site
- Inquire for Pricing

28 Riverside Drive is located just off Rte 3 & 139 in Pembroke. This is in an area of commercial uses such as Dunkin, Lowe's Home Improvement, Long Horn Restaurant, 99 Restaurant, Panera Bread, Rockland Trust ATM, Friendly's Restaurant, Nelco Products, Staples, Stop & Shop, Wolves Den Sports Center, UPS store and more.

Continuing on Rte 139 east is Christmas Tree Shops, Cask' n Flagon, Starbucks, Roche Bros., Burger King.

This area of Pembroke is heavily traveled throughout the year, with Rte 3 to points north and south less than 1/4 mile from our building.

#### HARTEL COMMERCIAL REAL ESTATE



Strategic Real Estate Services



## **Satellite View**





# HARTEL COMMERCIAL REAL ESTATE

Strategic Real Estate Services



# **Aerial View**



#### HARTEL COMMERCIAL REAL ESTATE



# HARTEL COMMERCIAL REAL ESTATE

Strategic Real Estate Services

# Floor Plan



#### HARTEL COMMERCIAL REAL ESTATE

### Assessor Map



# Photographs