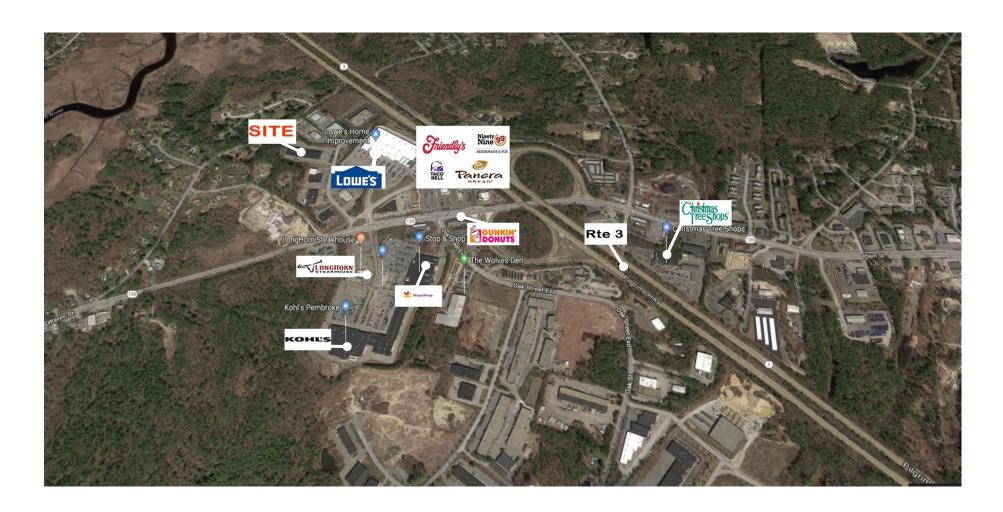

28 Riverside Drive is located just off Rte 3 & 139 in Pembroke. This is in an area of commercial uses such as Dunkin, Lowe's Home Improvement, Long Horn Restaurant, 99 Restaurant, Panera Bread, Rockland Trust ATM, Friendly's Restaurant, Nelco Products, Staples, Stop & Shop, Wolves Den Sports Center, UPS store and more.

Continuing on Rte 139 east is Christmas Tree Shops, Cask' n Flagon, Starbucks, Roche Bros., Burger King.

This area of Pembroke is heavily traveled throughout the year, with Rte 3 to points north and south less than 1/4 mile from our building.

# **Aerial View**