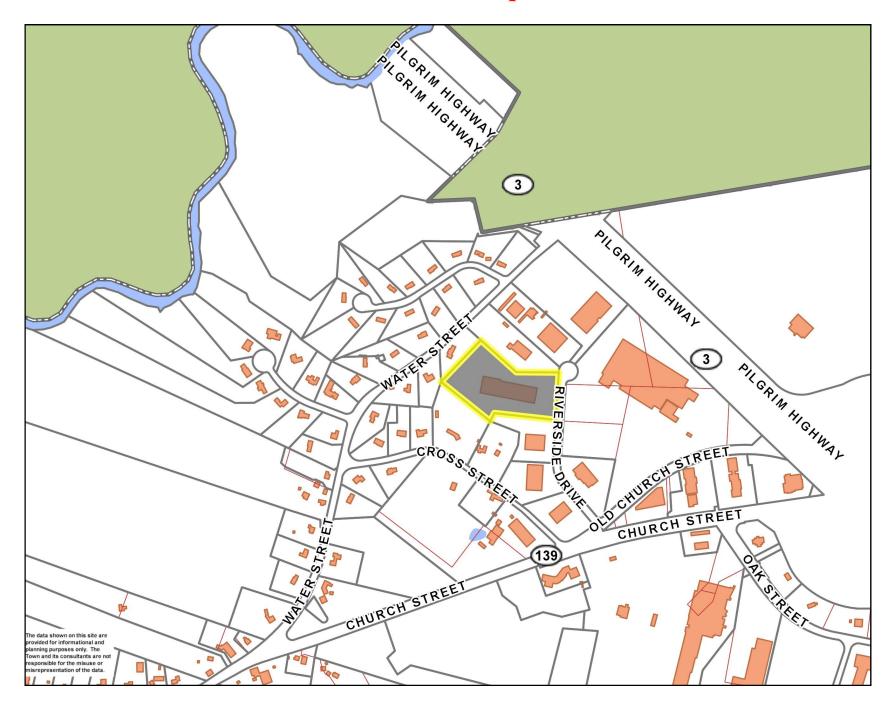

me Improvement, Long Horn Restaurant, 99 Restaurant, Panera Bread, Rockland Trust ATM, Friendly's Restaurant, Nelco Products, Staples, Stop & Shop, Wolves Den Sports Center, UPS store and more.

Continuing on Rte 139 east is Christmas Tree Shops, Cask' n Flagon, Starbucks, Roche Bros., Burger King.

This area of Pembroke is heavily traveled throughout the year, with Rte 3 to points north and south less than 1/4 mile from our building.

#### HARTEL COMMERCIAL REAL ESTATE



Strategic Real Estate Services



## **Satellite View**





# HARTEL COMMERCIAL REAL ESTATE

Strategic Real Estate Services



# **Aerial View**



#### HARTEL COMMERCIAL REAL ESTATE



# HARTEL COMMERCIAL REAL ESTATE

Strategic Real Estate Services

# Floor Plan



#### HARTEL COMMERCIAL REAL ESTATE

### Assessor Map



# Photographs