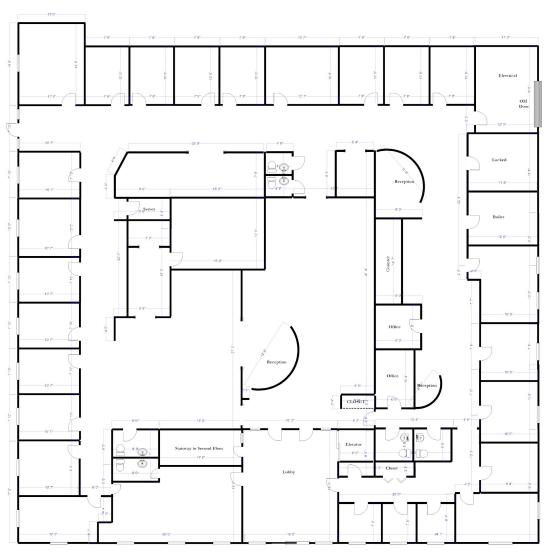

### **Property Detail**

- 9,000± Total First Floor Office
  Leasable Space Available
- 2 Baths on Floor ADA Compliant
- Plenty of Windows and Bright Natural Light
- Kitchenette Room Parking on-site
- Inquire for Pricing

# Floor Plan