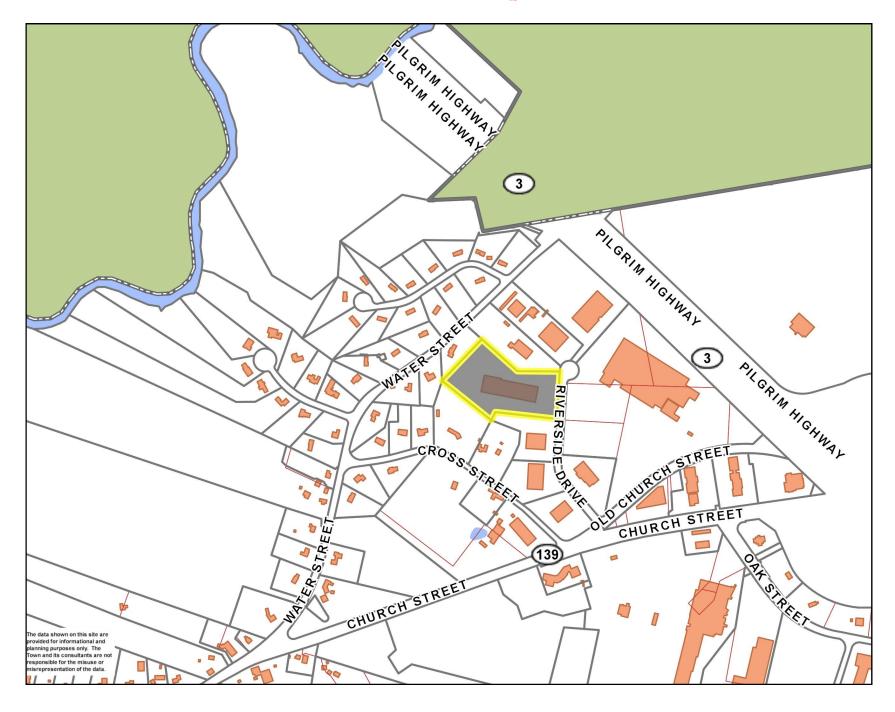

### Assessor Map

28 Riverside Drive is located just off Rte 3 & 139 in Pembroke. This is in an area of commercial uses such as Dunkin, Lowe's Home Improvement, Long Horn Restaurant, 99 Restaurant, Panera Bread, Rockland Trust ATM, Friendly's Restaurant, Nelco Products, Staples, Stop & Shop, Wolves Den Sports Center, UPS store and more.

Continuing on Rte 139 east is Christmas Tree Shops, Cask' n Flagon, Starbucks, Roche Bros., Burger King.

This area of Pembroke is heavily traveled throughout the year, with Rte 3 to points north and south less than 1/4 mile from our building.