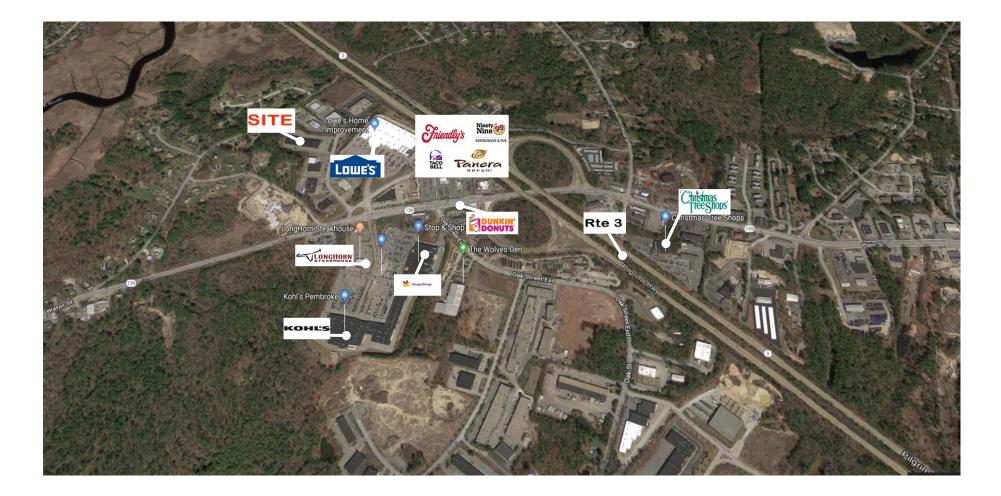

28 Riverside Drive is located just off Rte 3 & 139 in Pembroke. This is in an area of commercial uses such as Dunkin, Lowe's Home Improvement, Long Horn Restaurant, 99 Restaurant, Panera Bread, Rockland Trust ATM, Friendly's Restaurant, Nelco Products, Staples, Stop & Shop, Wolves Den Sports Center, UPS store and more.

Continuing on Rte 139 east is Christmas Tree Shops, Cask' n Flagon, Starbucks, Roche Bros., Burger King.

This area of Pembroke is heavily traveled throughout the year, with Rte 3 to points north and south less than 1/4 mile from our building.

### **Aerial View**

HARTEL COMMERCIAL REAL ESTATE

230 Jones Road Suite 6 Falmouth MA 02540 40 Willard Street Suite 207 Quincy MA 02169 Greg Hartel 617-256-3169 Greg@HartelRealty.com

Floor Plan