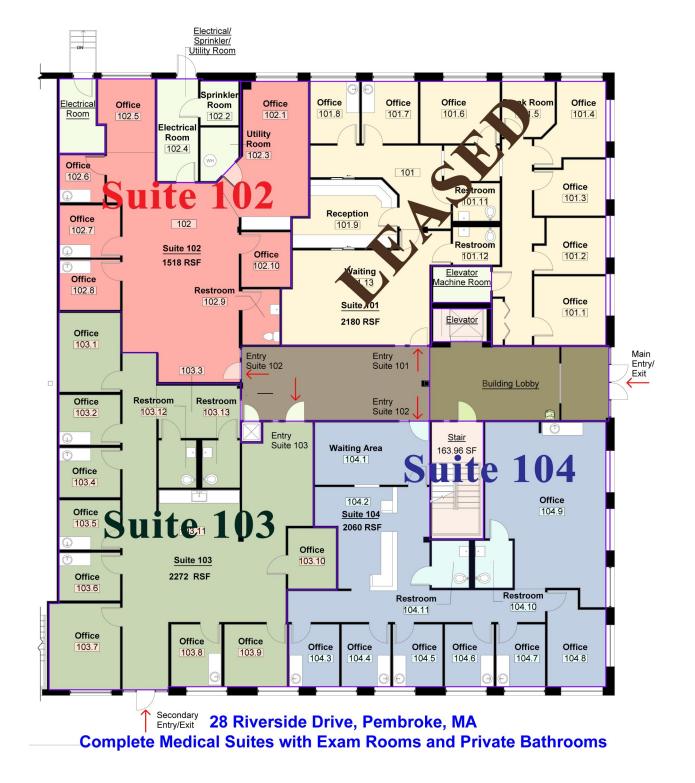

### **Property Detail**

- Suite 102 1,518± SF Offered for \$20/SF
- Suite 103 2,272± SF Offered for \$22/SF
- Suite 104 2,060± SF Offered for \$25/SF
- Each Suite has ADA Compliant Bath
- Plenty of Windows and Bright Natural Light
- Parking on-site

### **Aerial View**

HARTEL COMMERCIAL REAL ESTATE

230 Jones Road Suite 6 Falmouth MA 02540 40 Willard Street Suite 207 Quincy MA 02169 Greg Hartel 617-256-3169 Greg@HartelRealty.com

Floor Plan