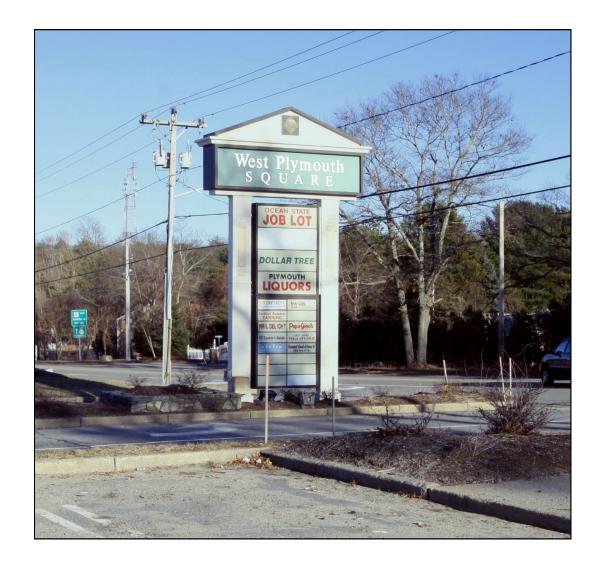

#### Leasing Opportunity

- \* 4,000± SF, 7,700± SF, 8,500± SF & 26,000± SF SPACES AVAILABLE
- \* PLAZA ANCHORS INCLUDE OCEAN STATE JOB LOT, DOLLAR TREE, PAPA GINO'S, AND EASTERN BANK
  - \* LOCATED JUST OFF BUSY RTE'S 3 AND 44
  - \* OWNER WILL WORK WITH TENANT ON LARGE SPACE BUILDOUT