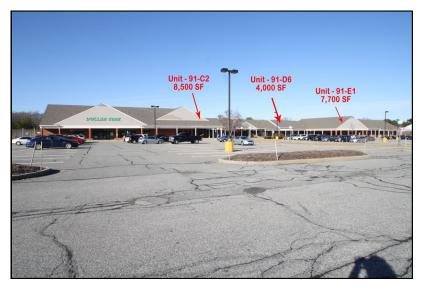

#### Leasing Opportunity

- \* 4,000± SF, 7,700± SF, 8,500± SF & 26,000± SF SPACES AVAILABLE
- \* PLAZA ANCHORS INCLUDE OCEAN STATE JOB LOT, DOLLAR TREE, PAPA GINO'S, AND EASTERN BANK
  - \* LOCATED JUST OFF BUSY RTE'S 3 AND 44
  - \* OWNER WILL WORK WITH TENANT ON LARGE SPACE BUILDOUT

## **Neighborhood View**

HARTEL COMMERCIAL REAL ESTATE

230 Jones Road Suite 6 Falmouth MA 02540 40 Willard Street Suite 207 Quincy MA 02169 Greg Hartel 617-256-3169 Greg@HartelRealty.com