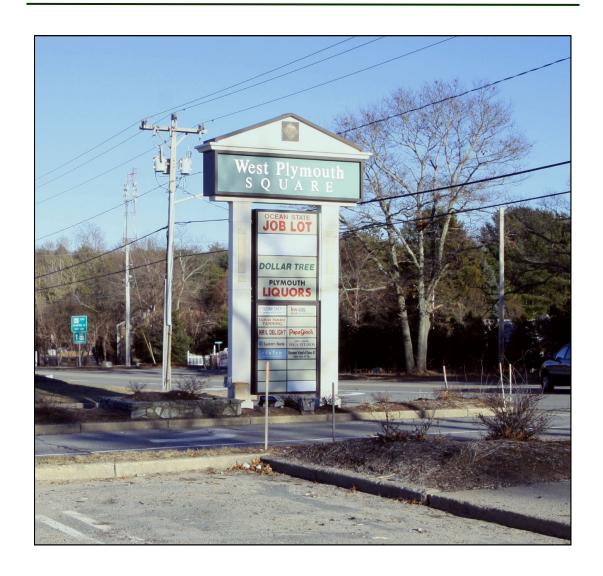

## 101 Carver Road - West Plymouth Square Units 91-C2, 91-D6, 91-E1, & 101-42 Plymouth, MA

**Leasing Opportunity** 

- \* 4,000± SF, 7,700± SF, 8,500± SF & 26,000± SF SPACES AVAILABLE
- \* Plaza Anchors include Ocean State Job Lot, Dollar Tree, Papa Gino's, and Eastern Bank
  - \* LOCATED JUST OFF BUSY RTE'S 3 AND 44
  - OWNER WILL WORK WITH TENANT ON LARGE SPACE BUILDOUT

# **Neighborhood View**