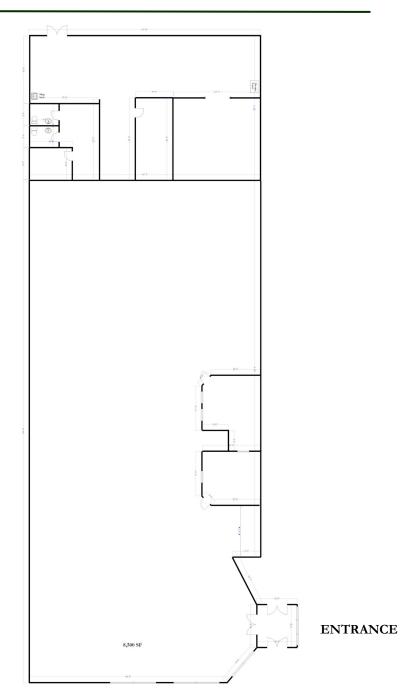

#### HARTEL COMMERCIAL REAL ESTATE

Strategic Real Estate Services

FLOORPLAN
Unit 91-D6
4,000± SF

**ENTRANCE** 

Strategic Real Estate Services

FLOORPLAN
Unit 91-E1
7,700± SF

Strategic Real Estate Services

FLOORPLAN
Unit 191-C2
8,500± SF