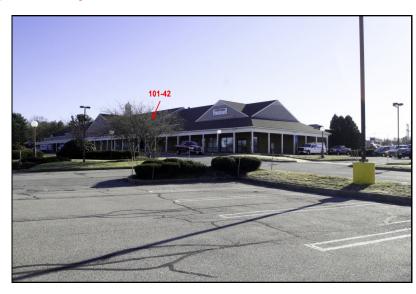

## 101 Carver Road - West Plymouth Square Units 91-C2, 91-D6, 91-E1, & 101-42 Plymouth, MA

**Leasing Opportunity** 

- \* 4,000± SF, 7,700± SF, 8,500± SF & 26,000± SF SPACES AVAILABLE
- \* Plaza Anchors include Ocean State Job Lot, Dollar Tree, Papa Gino's, and Eastern Bank
  - \* LOCATED JUST OFF BUSY RTE'S 3 AND 44
  - OWNER WILL WORK WITH TENANT ON LARGE SPACE BUILDOUT

Strategic Real Estate Services

FLOORPLAN
Unit 101-42
26,000± SF

Strategic Real Estate Services