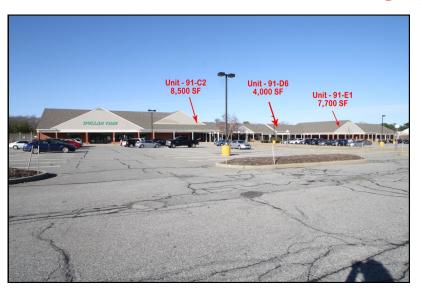

## 101 Carver Road - West Plymouth Square Units 91-C2, 91-D6, 91-E1, & 101-42 Plymouth, MA

**Leasing Opportunity** 

- \* 4,000± SF, 7,700± SF, 8,500± SF & 26,000± SF SPACES AVAILABLE
- \* Plaza Anchors include Ocean State Job Lot, Dollar Tree, Papa Gino's, and Eastern Bank
  - \* LOCATED JUST OFF BUSY RTE'S 3 AND 44
  - OWNER WILL WORK WITH TENANT ON LARGE SPACE BUILDOUT

#### HARTEL COMMERCIAL REAL ESTATE

Strategic Real Estate Services

FLOORPLAN
Unit 91-D6
4,000± SF

**ENTRANCE** 

Strategic Real Estate Services

FLOORPLAN
Unit 91-E1
7,700± SF

Strategic Real Estate Services

FLOORPLAN
Unit 191-C2
8,500± SF