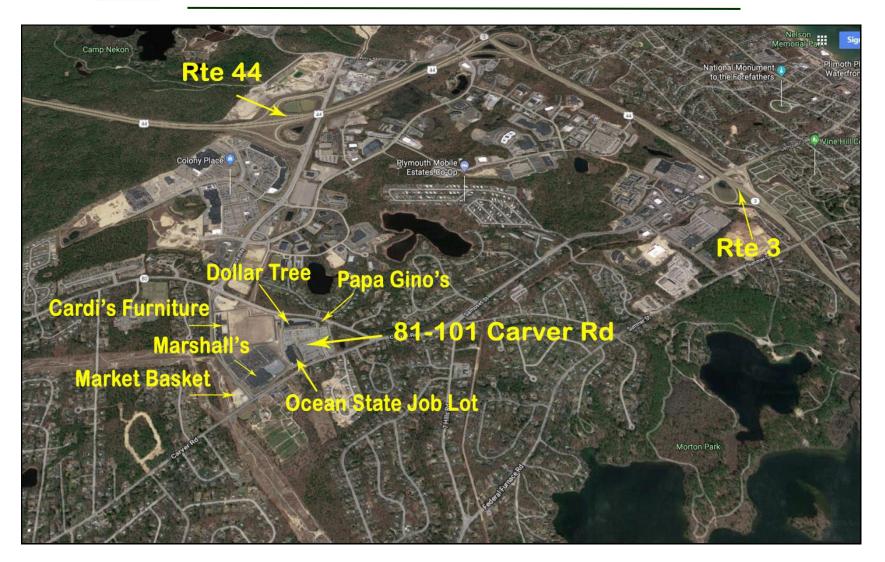

## 101 Carver Road - West Plymouth Square Units 91-C2, 91-D6, 91-E1, & 101-42 Plymouth, MA

**Leasing Opportunity** 

- \* 4,000± SF, 7,700± SF, 8,500± SF & 26,000± SF SPACES AVAILABLE
- \* Plaza Anchors include Ocean State Job Lot, Dollar Tree, Papa Gino's, and Eastern Bank
  - \* LOCATED JUST OFF BUSY RTE'S 3 AND 44
  - OWNER WILL WORK WITH TENANT ON LARGE SPACE BUILDOUT

#### **Satellite View**

Strategic Real Estate Services