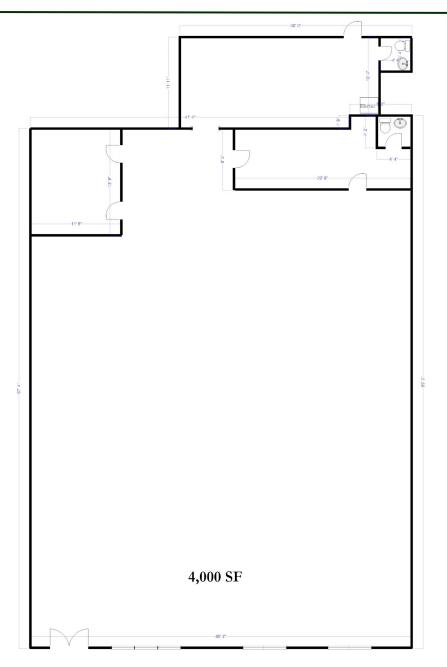

#### HARTEL COMMERCIAL REAL ESTATE

Strategic Real Estate Services

FLOORPLAN
Unit 91-D6
4,000± SF

**ENTRANCE** 

Strategic Real Estate Services

FLOORPLAN
Unit 91-E1
7,700± SF

Strategic Real Estate Services

FLOORPLAN
Unit 191-C2
8,500± SF