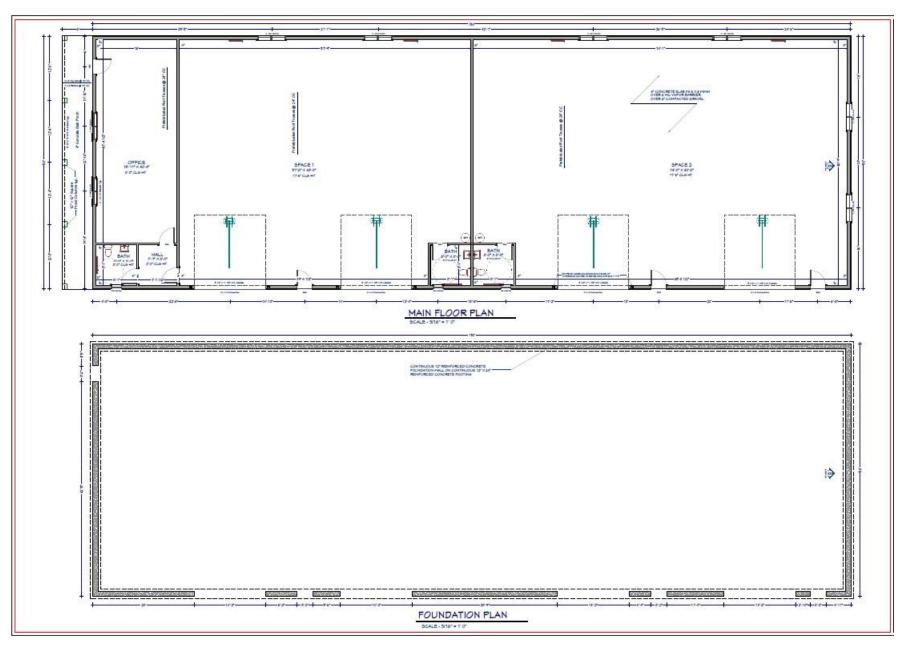

#### HARTEL COMMERCIAL REAL ESTATE

Conceptual Site Plan - Example of Building Placement

**Elevations** 

Floor Plan

Strategic Real Estate Services

### PROPERTY DETAILS - 165 Palmer Rd, aka Rte 58 - Plympton, MA

- CLOSE TO RTE 44 & RTE 106
- \* LOCATED ON RTE 58
- \* 2 BUILDINGS 7,500± SF/EACH BUILDING
- \* 12X12 OVERHEAD DOORS
- \* 4 Units Available in 2 Buildings 2 Units/Building - at 3,750± SF Each
- \* Propane Heaters for Units
- \* Private Baths in Each Unit
- Units Have Floor Draining tied into Tight Tanks
- \* 150 AMP ELECTRIC PER UNIT
- \*  $3.00\pm$  ACRE SITE
- \* ESTIMATED MONTHLY CONDO FEE TBD

### OFFERED FOR SALE OR FOR LEASE

Four Commercial Condo Units Mechanic Shops Not Allowed Inquire for Allowed Uses

Pre-Construction Pricing
Offered For Sale or For Lease
Inquire for Pricing

ESTIMATED PROJECT COMPLETION
SPRING 2025