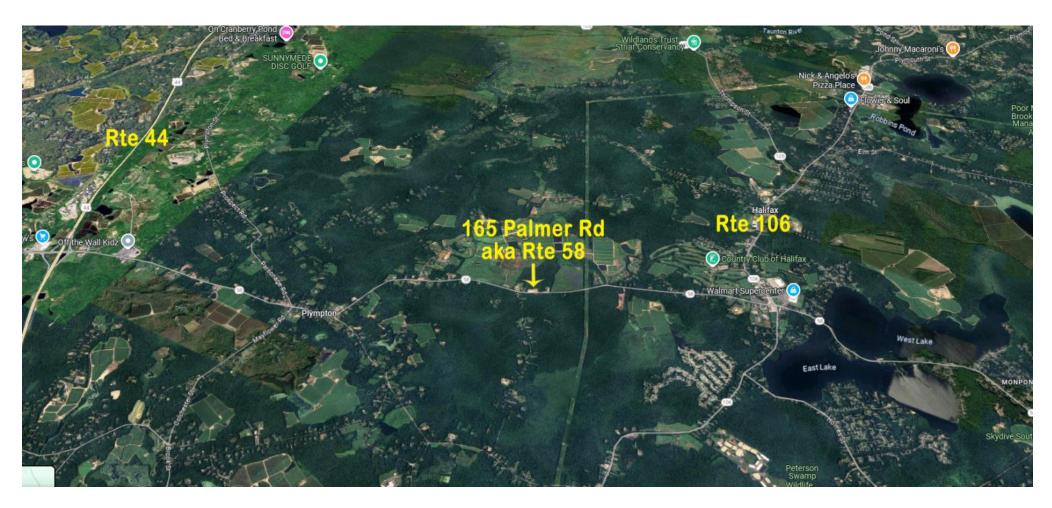

# Neighborhood

Strategic Real Estate Services

### PROPERTY DETAILS - 165 Palmer Rd, aka Rte 58 - Plympton, MA

- CLOSE TO RTE 44 & RTE 106
- \* LOCATED ON RTE 58
- \* 2 BUILDINGS 7,500± SF/EACH BUILDING
- \* 12X12 OVERHEAD DOORS
- \* 4 Units Available in 2 Buildings 2 Units/Building - at 3,750± SF Each
- \* Propane Heaters for Units
- \* Private Baths in Each Unit
- Units Have Floor Draining tied into Tight Tanks
- \* 150 AMP ELECTRIC PER UNIT
- \*  $3.00\pm$  ACRE SITE
- \* ESTIMATED MONTHLY CONDO FEE TBD