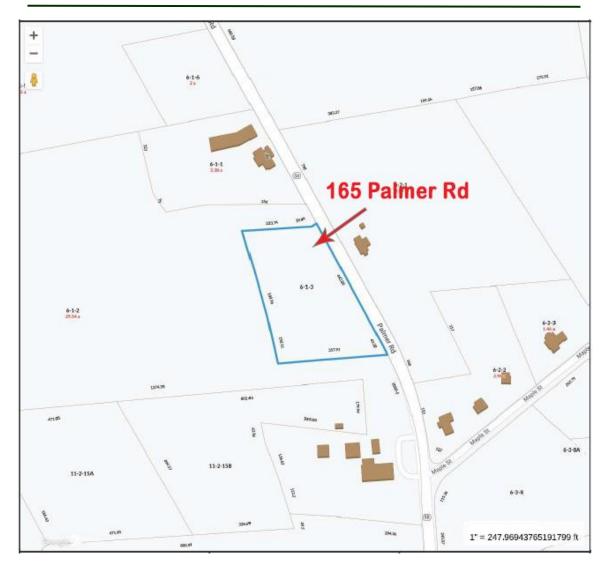

## **Assessor**

### PROPERTY DETAILS - 165 Palmer Rd, aka Rte 58 - Plympton, MA

- CLOSE TO RTE 44 & RTE 106
- \* LOCATED ON RTE 58
- \* 2 BUILDINGS 7,500± SF/EACH BUILDING
- \* 12X12 OVERHEAD DOORS
- \* 4 Units Available in 2 Buildings 2 Units/Building - at 3,750± SF Each
- \* Propane Heaters for Units
- \* Private Baths in Each Unit
- Units Have Floor Draining tied into Tight Tanks
- \* 150 AMP ELECTRIC PER UNIT
- \*  $3.00\pm$  ACRE SITE
- \* ESTIMATED MONTHLY CONDO FEE TBD