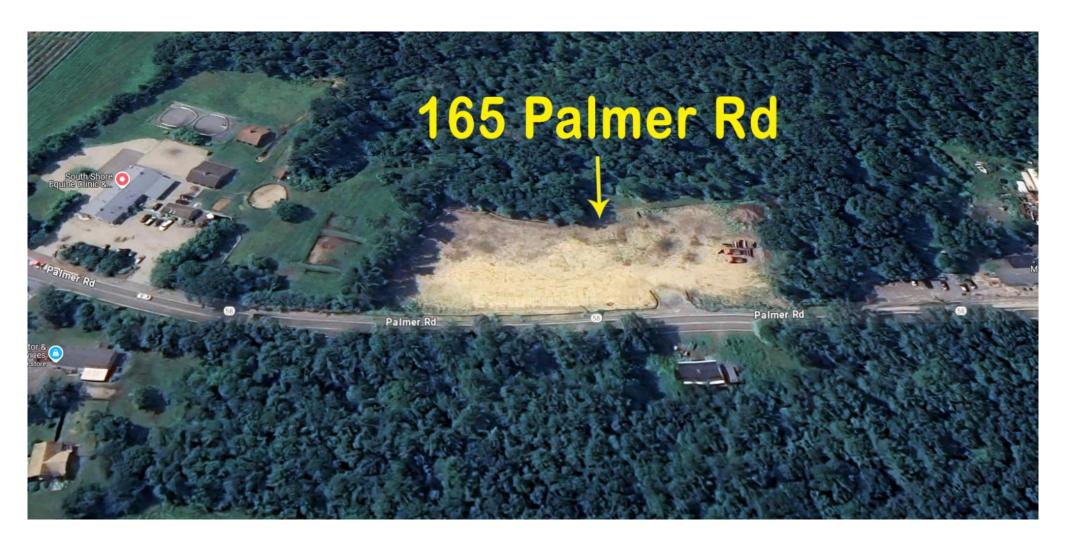

## **Satellite**

### PROPERTY DETAILS - 165 Palmer Rd, aka Rte 58 - Plympton, MA

- CLOSE TO RTE 44 & RTE 106
- \* LOCATED ON RTE 58
- \* 2 BUILDINGS 7,500± SF/EACH BUILDING
- \* 12X12 OVERHEAD DOORS
- \* 4 Units Available in 2 Buildings 2 Units/Building - at 3,750± SF Each
- \* Propane Heaters for Units
- \* Private Baths in Each Unit
- Units Have Floor Draining tied into Tight Tanks
- \* 150 AMP ELECTRIC PER UNIT
- \*  $3.00\pm$  ACRE SITE
- \* ESTIMATED MONTHLY CONDO FEE TBD