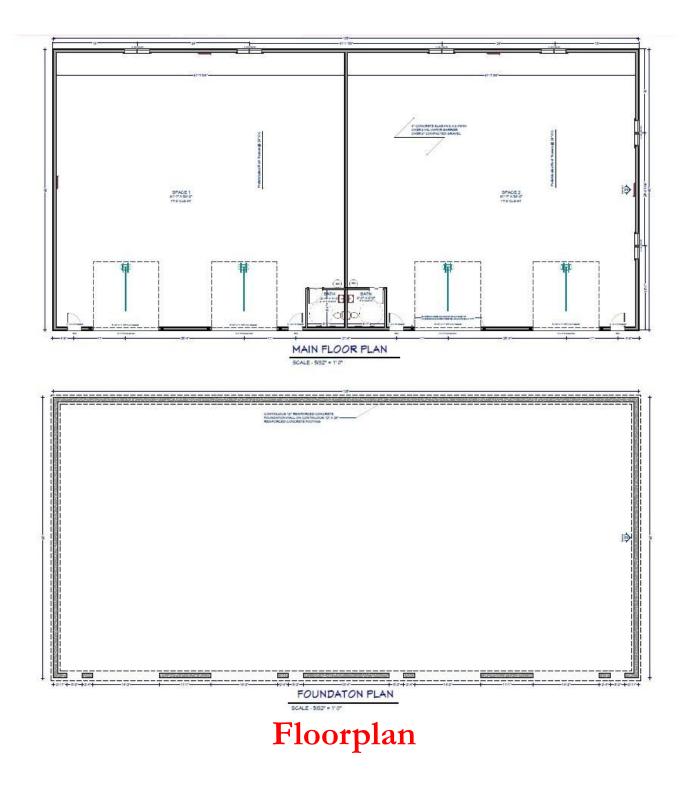

#### PROPERTY DETAILS - 165 Palmer Rd, aka Rte 58 - Plympton, MA

- \* CLOSE TO RTE 44 & RTE 106
- \* LOCATED ON RTE 58
- \* 1 BUILDINGS 7,500± SF
- \* 14x14 OVERHEAD DOOR
- \* Forced Hot Air Unit Heater
- \* Private Baths
- Unit Has Floor Draining tied into Tight Tanks
- \* 400 AMP SINGLE PHASE SERVICES
- \* 3.00<sup>±</sup> ACRE SITE
- \* BUILDING HAS ENERGY EFFICIENT SYSTEMS -

**INCLUDING SPRAY FOAM INSULATION -**

(LOW FUEL HEAT CONSUMPTION COSTS)

\* SOLAR SYSTEM TO OFF-SET ELECTRIC UTILITY COSTS OFFERED FOR SALE OR FOR LEASE INQUIRE FOR PRICING

One 7,500 SF Building Available Mechanic Shops Not Allowed