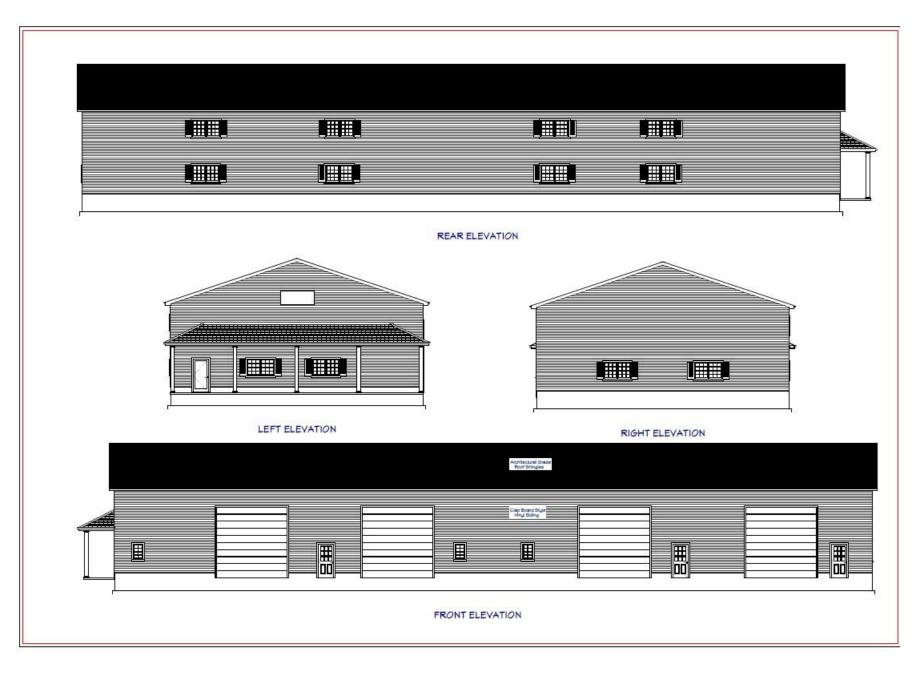

er
- \* Private Baths
- Unit Has Floor Draining tied into Tight Tanks
- \* 400 AMP SINGLE PHASE SERVICES
- \* 3.00<sup>±</sup> ACRE SITE
- \* BUILDING HAS ENERGY EFFICIENT SYSTEMS -

**INCLUDING SPRAY FOAM INSULATION -**

(LOW FUEL HEAT CONSUMPTION COSTS)

\* SOLAR SYSTEM TO OFF-SET ELECTRIC UTILITY COSTS OFFERED FOR SALE OR FOR LEASE INQUIRE FOR PRICING

One 7,500 SF Building Available Mechanic Shops Not Allowed

**Inquire for Allowed Uses** 

ESTIMATED PROJECT COMPLETION

**SUMMER 2025** 

Disclaimer: Buyer or proposed Tenants required to perform own due diligence to confirm intended use is allowed by zoning.



230 Jones Road Suite 6 Falmouth MA 02540 40 Willard Street Suite 207 Quincy MA 02169 Greg Hartel 617-256-3169 Greg@HartelRealty.com Jody Shaw 508-566-3556 Jody@HartelRealty.com



## Elevations







### Assessor



#### HARTEL COMMERCIAL REAL ESTATE

230 Jones Road Suite 6 Falmouth MA 02540 40 Willard Street Suite 207 Quincy MA 02169 Greg Hartel 617-256-3169 Greg@HartelRealty.com Jody Shaw 508-566-3556 Jody@HartelRealty.com

Strategic Real Estate Services



### Satellite



HARTEL COMMERCIAL REAL ESTATE

230 Jones Road Suite 6 Falmouth MA 02540 40 Willard Street Suite 207 Quincy MA 02169 Greg Hartel 617-256-3169 Greg@HartelRealty.com Jody Shaw 508-566-3556 Jody@HartelRealty.com

Strategic Real Estate Services



## Neighborhood



#### HARTEL COMMERCIAL REAL ESTATE

230 Jones Road Suite 6 Falmouth MA 02540 40 Willard Street Suite 207 Quincy MA 02169

Greg Hartel 617-256-3169 Greg@HartelRealty.com Jody Shaw 508-566-3556 Jody@HartelRealty.com





## Zoning - LI