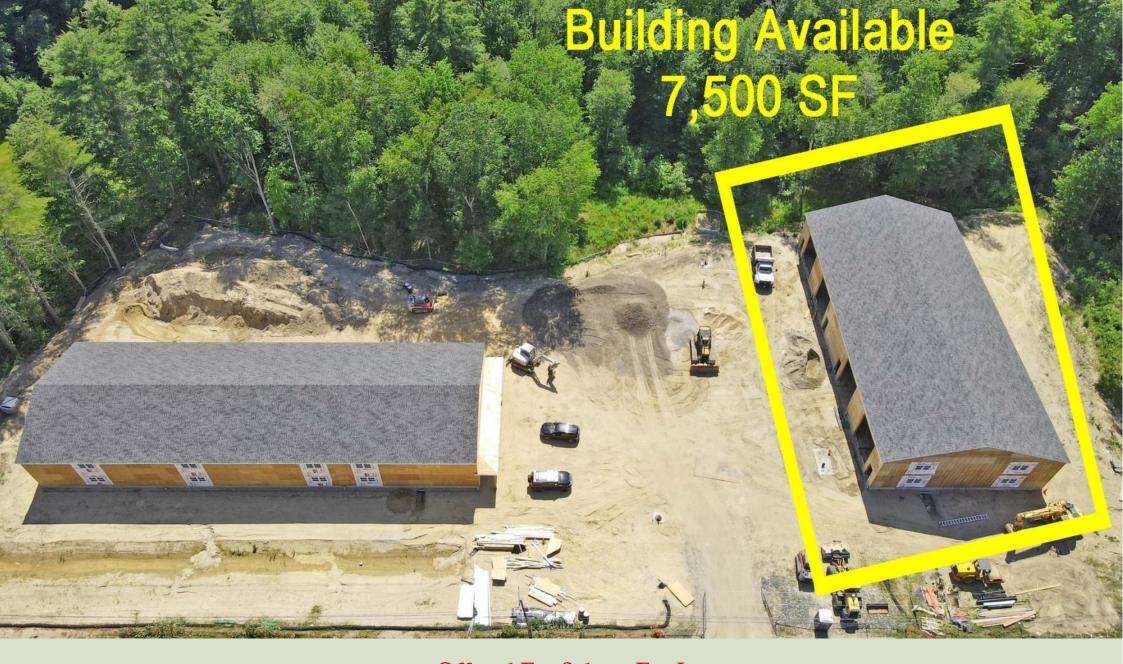

Offered For Sale or For Lease

ONE 7,500± SF BUILDING AVAILABLE

**Inquire for Pricing** 

165 Palmer Road, aka Rte 58 Plympton, MA

# Photographs

#### PROPERTY DETAILS - 165 Palmer Rd, aka Rte 58 - Plympton, MA

- \* CLOSE TO RTE 44 & RTE 106
- \* LOCATED ON RTE 58
- \* 1 BUILDINGS 7,500± SF
- \* 14x14 OVERHEAD DOOR
- \* Forced Hot Air Unit Heater
- \* Private Baths
- Unit Has Floor Draining tied into Tight Tanks
- \* 400 AMP SINGLE PHASE SERVICES
- \* 3.00<sup>±</sup> ACRE SITE
- \* BUILDING HAS ENERGY EFFICIENT SYSTEMS -

**INCLUDING SPRAY FOAM INSULATION -**

(LOW FUEL HEAT CONSUMPTION COSTS)

\* SOLAR SYSTEM TO OFF-SET ELECTRIC UTILITY COSTS OFFERED FOR SALE OR FOR LEASE INQUIRE FOR PRICING

One 7,500 SF Building Available Mechanic Shops Not Allowed