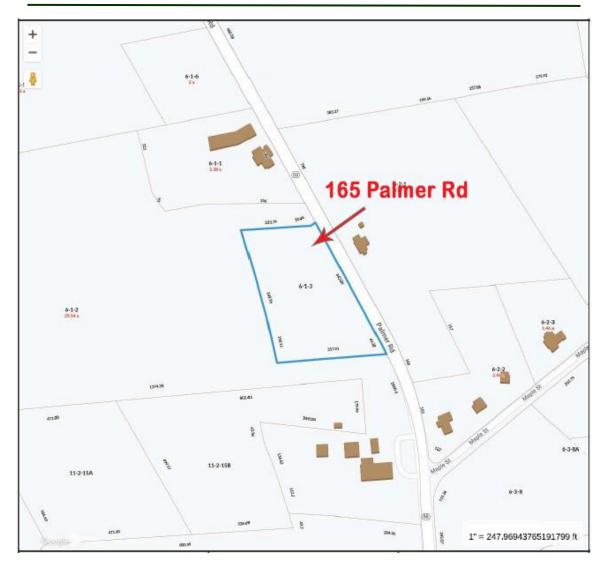

- Unit Has Floor Draining tied into Tight Tanks
- \* 400 AMP SINGLE PHASE SERVICES
- \* 3.00<sup>±</sup> ACRE SITE
- \* BUILDING HAS ENERGY EFFICIENT SYSTEMS -

**INCLUDING SPRAY FOAM INSULATION -**

(LOW FUEL HEAT CONSUMPTION COSTS)

\* SOLAR SYSTEM TO OFF-SET ELECTRIC UTILITY COSTS OFFERED FOR SALE OR FOR LEASE INQUIRE FOR PRICING

One 7,500 SF Building Available Mechanic Shops Not Allowed

**Inquire for Allowed Uses** 

ESTIMATED PROJECT COMPLETION

**SUMMER 2025** 

Disclaimer: Buyer or proposed Tenants required to perform own due diligence to confirm intended use is allowed by zoning.



230 Jones Road Suite 6 Falmouth MA 02540 40 Willard Street Suite 207 Quincy MA 02169 Greg Hartel 617-256-3169 Greg@HartelRealty.com Jody Shaw 508-566-3556 Jody@HartelRealty.com



## Elevations







### Assessor



#### HARTEL COMMERCIAL REAL ESTATE

230 Jones Road Suite 6 Falmouth MA 02540 40 Willard Street Suite 207 Quincy MA 02169 Greg Hartel 617-256-3169 Greg@HartelRealty.com Jody Shaw 508-566-3556 Jody@HartelRealty.com

Strategic Real Estate Services



### Satellite



HARTEL COMMERCIAL REAL ESTATE

230 Jones Road Suite 6 Falmouth MA 02540 40 Willard Street Suite 207 Quincy MA 02169 Greg Hartel 617-256-3169 Greg@HartelRealty.com Jody Shaw 508-566-3556 Jody@HartelRealty.com

Strategic Real Estate Services



## Neighborhood



#### HARTEL COMMERCIAL REAL ESTATE

230 Jones Road Suite 6 Falmouth MA 02540 40 Willard Street Suite 207 Quincy MA 02169

Greg Hartel 617-256-3169 Greg@HartelRealty.com Jody Shaw 508-566-3556 Jody@HartelRealty.com





## Zoning - LI - Light Industrial