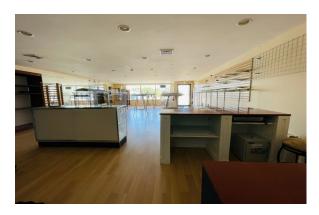

#### 4 Barlows Landing Road-Pocasset MA

- \* 1,152± SF Professional Retail Space
- \* Large Display Windows
- \* B2 Zone: Business 2
- \* Signage
- \* Plenty of On-Site Parking
- \* Vehicle and Pedestrian Traffic
- \* Visible Location on MacArthur Blvd.
- \* Easy Access from Bourne Bridge and Rte 28