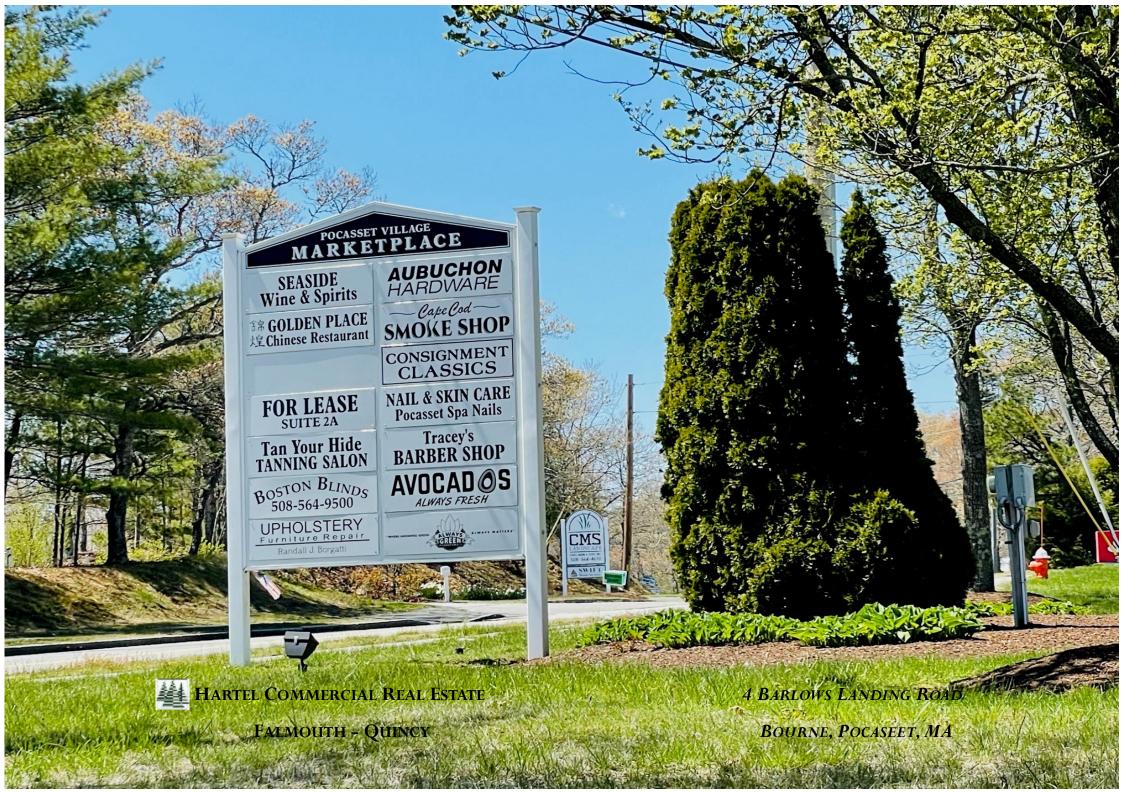

#### 4 Barlows Landing Road-Pocasset MA

- \* 1,152± SF Professional Retail Space
- \* Large Display Windows
- \* B2 Zone: Business 2
- \* Signage
- \* Plenty of On-Site Parking
- \* Vehicle and Pedestrian Traffic
- \* Visible Location on MacArthur Blvd.
- \* Easy Access from Bourne Bridge and Rte 28

### Offered For Lease at \$1,250/Month Plus Utilities