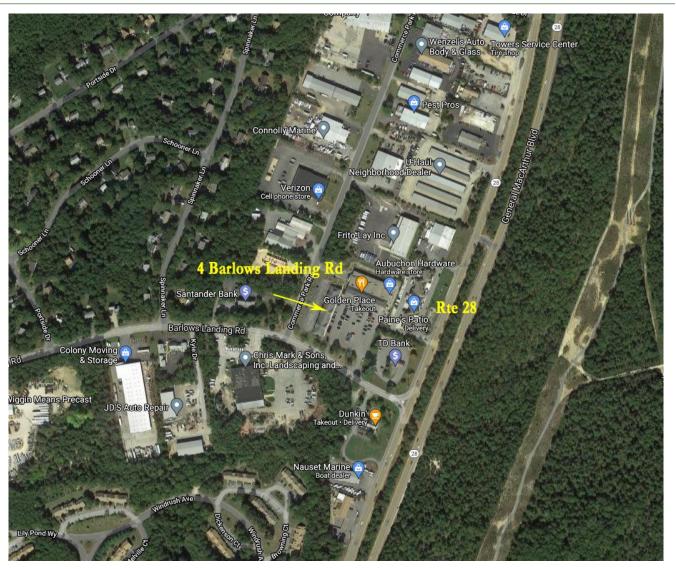

Strategic Real Estate Services

#### **Property Details**

#### 4 Barlows Landing Road-Pocasset MA

- \* 1,152± SF Professional Retail Space
- \* Large Display Windows
- \* B2 Zone: Business 2
- \* Signage
- \* Plenty of On-Site Parking
- \* Vehicle and Pedestrian Traffic
- \* Visible Location on MacArthur Blvd.
- \* Easy Access from Bourne Bridge and Rte 28

### Offered For Lease at \$1,250/Month Plus Utilities

# HARTEL COMMERCIAL REAL ESTATE

Strategic Real Estate Services

Floor Plan





# HARTEL COMMERCIAL REAL ESTATE

Strategic Real Estate Services



















# HARTEL COMMERCIAL REAL ESTATE

Strategic Real Estate Services



## **Satellite View**



#### HARTEL COMMERCIAL REAL ESTATE