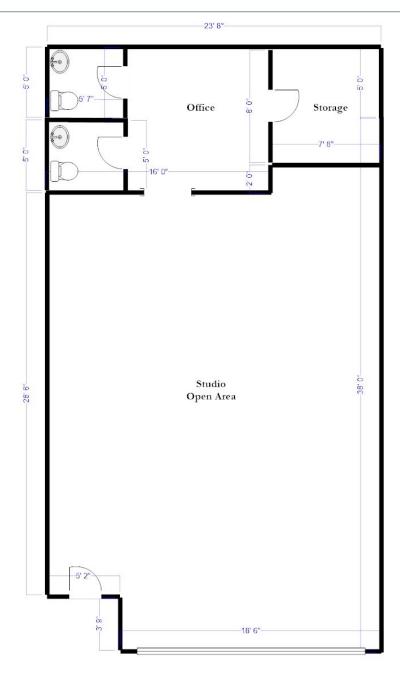

Strategic Real Estate Services

#### **Property Details**

#### 4 Barlows Landing Road-Pocasset MA

- \* 1,152± SF Professional Retail Space
- \* Large Display Windows
- \* B2 Zone: Business 2
- \* Signage
- \* Plenty of On-Site Parking
- \* Vehicle and Pedestrian Traffic
- \* Visible Location on MacArthur Blvd.
- \* Easy Access from Bourne Bridge and Rte 28

### Offered For Lease at \$1,250/Month Plus Utilities

# HARTEL COMMERCIAL REAL ESTATE

Strategic Real Estate Services

Floor Plan





# HARTEL COMMERCIAL REAL ESTATE

Strategic Real Estate Services



















# HARTEL COMMERCIAL REAL ESTATE

Strategic Real Estate Services



## **Satellite View**



#### HARTEL COMMERCIAL REAL ESTATE