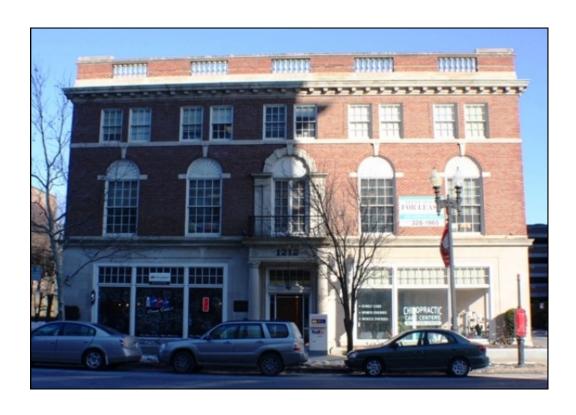

ormerly the Elks Building, this downtown Georgian structure has been converted into an elegant four-level office building. The exterior has many original features, such as the arched windows, columned entrance and brick and granite façade, all of which have been retained. The dramatically lit interior is renovated incorporating an atrium, marble floors and mahogany doors and woodwork. Suite 100 contains 1,379 SF of professional office space on the lower level, accessible via stairs or elevator from front entrance.