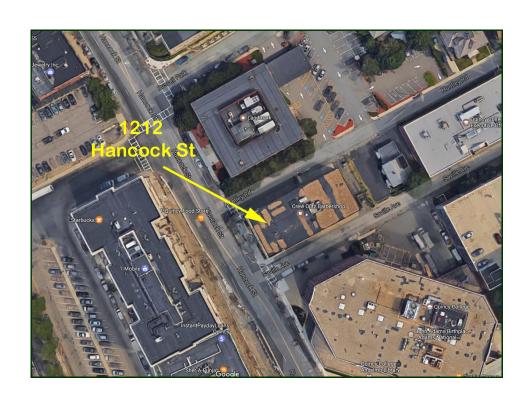

. The exterior has many original features, such as the arched windows, columned entrance and brick and granite façade, all of which have been retained. The dramatically lit interior is renovated incorporating an atrium, marble floors and mahogany doors and woodwork. Suite 100 contains 1,379 SF of professional office space on the lower level, accessible via stairs or elevator from front entrance.





### HARTEL COMMERCIAL REAL ESTATE

Strategic Real Estate Services



#### Suite 100 - Floorplan

Offered by:



#### HARTEL COMMERCIAL REAL ESTATE

230 Jones Road Suite 6 Falmouth MA 02540 40 Willard Street Suite 207 Quincy MA 02169

Greg Hartel 617-256-3169 Greg@HartelRealty.com Main Office 508-444-0172 www.HartelRealty.com

# Suite LL15 - Photographs













# 1212 Hancock Street Maps