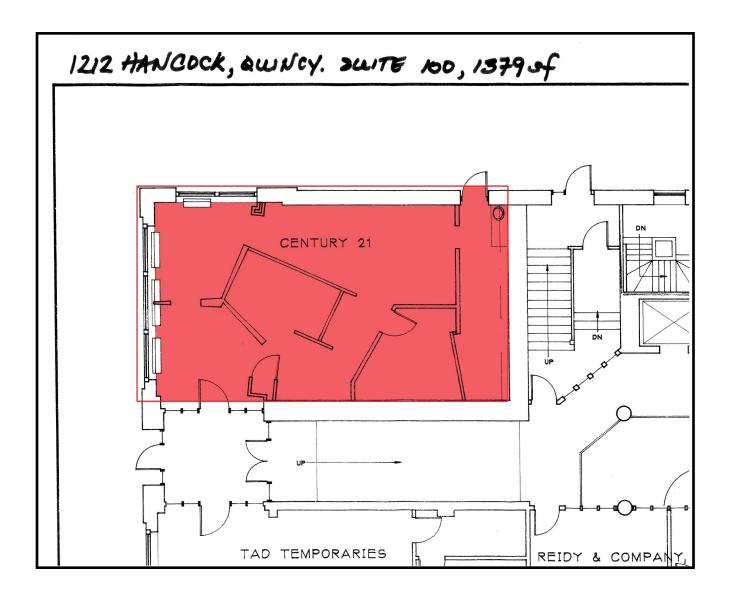

charm of the city. This project is already underway to provide a planned 700,000 SF of retail, 1,000,000 SF of office space, two hotels, 1,200 residential units and over 5,000 new structured parking spaces.

ormerly the Elks Building, this downtown Georgian structure has been converted into an elegant four-level office building. The exterior has many original features, such as the arched windows, columned entrance and brick and granite façade, all of which have been retained. The dramatically lit interior is renovated incorporating an atrium, marble floors and mahogany doors and woodwork. Suite 100 contains 1,379 SF of professional office space on the lower level, accessible via stairs or elevator from front entrance.





### HARTEL COMMERCIAL REAL ESTATE

Strategic Real Estate Services



#### Suite 100 - Floorplan

Offered by:



#### HARTEL COMMERCIAL REAL ESTATE

230 Jones Road Suite 6 Falmouth MA 02540 40 Willard Street Suite 207 Quincy MA 02169

Greg Hartel 617-256-3169 Greg@HartelRealty.com Main Office 508-444-0172 www.HartelRealty.com

# Suite LL15 - Photographs













# 1212 Hancock Street Maps