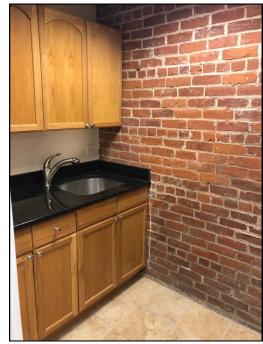

egant four-level office building. The exterior has many original features, such as the arched windows, columned entrance and brick and granite façade, all of which have been retained. The dramatically lit interior is renovated incorporating an atrium, marble floors and mahogany doors and woodwork. Suite 100 contains 1,379 SF of professional office space on the lower level, accessible via stairs or elevator from front entrance.





### HARTEL COMMERCIAL REAL ESTATE

Strategic Real Estate Services



#### Suite 100 - Floorplan

Offered by:



#### HARTEL COMMERCIAL REAL ESTATE

230 Jones Road Suite 6 Falmouth MA 02540 40 Willard Street Suite 207 Quincy MA 02169

Greg Hartel 617-256-3169 Greg@HartelRealty.com Main Office 508-444-0172 www.HartelRealty.com

# Suite LL15 - Photographs













# 1212 Hancock Street Maps