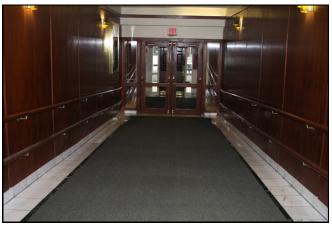

ormerly the Elks Building, this downtown Georgian structure has been converted into an elegant four-level office building. The exterior has many original features, such as the arched windows, columned entrance and brick and granite façade, all of which have been retained. The dramatically lit interior is renovated incorporating an atrium, marble floors and mahogany doors and woodwork. Suite 100 contains 1,379 SF of professional office space on the lower level, accessible via stairs or elevator from front entrance.

# Suite LL15 - Photographs