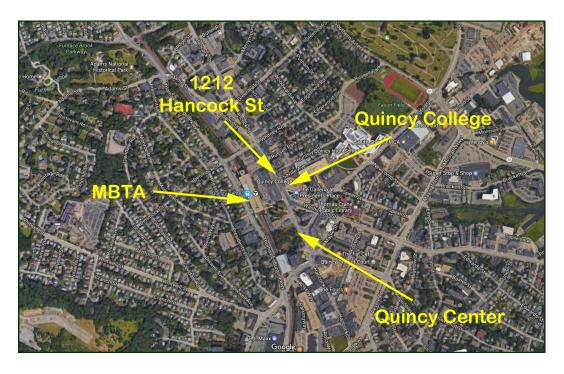

The exterior has many original features, such as the arched windows, columned entrance and brick and granite façade, all of which have been retained. The dramatically lit interior is renovated incorporating an atrium, marble floors and mahogany doors and woodwork. Suite 100 contains 1,379 SF of professional office space on the lower level, accessible via stairs or elevator from front entrance.





### HARTEL COMMERCIAL REAL ESTATE

Strategic Real Estate Services



#### Suite 100 - Floorplan

Offered by:



#### HARTEL COMMERCIAL REAL ESTATE

230 Jones Road Suite 6 Falmouth MA 02540 40 Willard Street Suite 207 Quincy MA 02169

Greg Hartel 617-256-3169 Greg@HartelRealty.com Main Office 508-444-0172 www.HartelRealty.com

# Suite LL15 - Photographs













# 1212 Hancock Street Maps