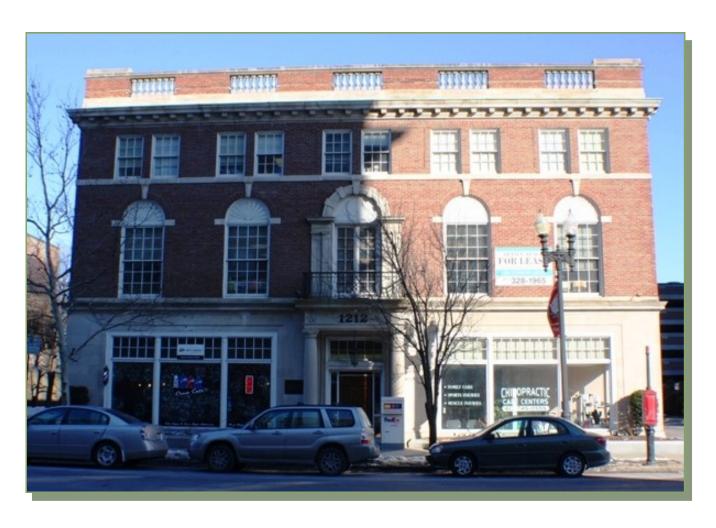

ormerly the Elks Building, this downtown Georgian structure has been converted into an elegant four-level office building. The exterior has many original features, such as the arched windows, columned entrance and brick and granite façade, all of which have been retained. The dramatically lit interior is renovated incorporating an atrium, marble floors and mahogany doors and woodwork. Suite 100 contains 1,379 SF of professional office space on the lower level, accessible via stairs or elevator from front entrance.