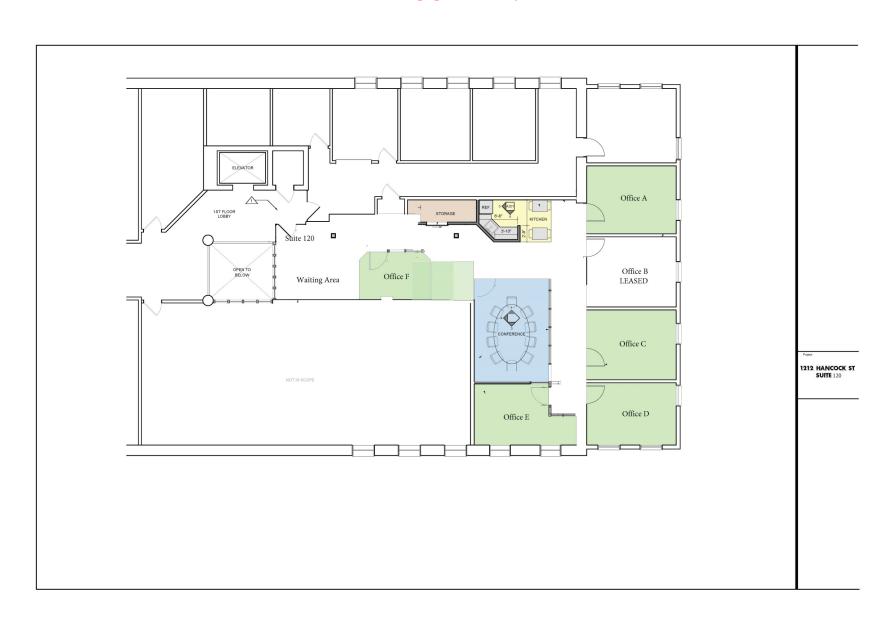

#### **FLOORPLAN**

Strategic Real Estate Services

#### **Property Detail**

First Floor Office Leasable Space Available - 5 Units

- Suite 120A \$895/Month
- Suite 120C \$895/Month
- Suite 120D \$895/Month
- Suite 120E \$995/Month
- **Suite 120F \$595/Month**
- All Units are Plus Utilities
- Shared Baths on Floor
- **Elevator Access & ADA Compliant**
- Plenty of Windows and Natural Light
- Conference & Kitchenette Room
- Some Parking on-site