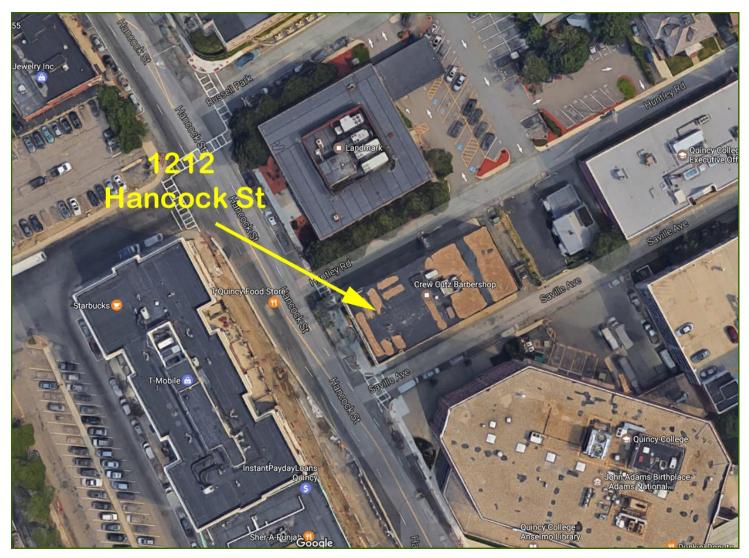

r transit-oriented, mixed use redevelopment giving an updated look, a mixed use development, added pedestrian appeal and added parking, while maintaining the character and charm of the city. Quincy is also home to where the famous Drop

Formerly the Elks Building, this downtown Georgian structure has been converted into an elegant fourlevel office building. The exterior has many original features, such as the arched windows, columned entrance and brick and granite façade, all of which have been retained. The dramatically lit interior is renovated incorporating an atrium, marble floors and mahogany doors and woodwork. Suite 120 contains 6 single office suites on the first floor accessible via front entrance. There are staircases and elevator

access also.



Strategic Real Estate Services



## **Satellite View**



#### HARTEL COMMERCIAL REAL ESTATE



Strategic Real Estate Services



## **Satellite View**



#### HARTEL COMMERCIAL REAL ESTATE

Strategic Real Estate Services

#### **FLOORPLAN**





Strategic Real Estate Services

#### **PHOTOS**