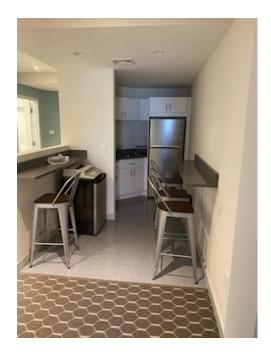

#### **PHOTOS**

#### 1212 Hancock Street—Suite 120 A-F Quincy, MA

**Leasing Opportunity - New Office Suites** 

- \* SIX SECOND FLOOR OFFICE UNITS—FIVE REMAINING AVAILABLE \$595 \$895 PLUS UTILITIES
  - All Inclusive Fully Renovated Offices—ADA COMPLIANT
- \* WALKING DISTANCE TO MBTA AND COURTHOUSE AND LOCATED DIRECTLY IN DOWNTOWN QUINCY
  - \* RENT INCLUDES HEAT, AC, ELECTRICITY, WIFI, CLEANING
  - \* SHARED CONFERENCE ROOM, KITCHENETTE, WAITING AREA

#### **Property Detail**

First Floor Office Leasable Space Available - 5 Units

- Suite 120A \$895/Month
- Suite 120C \$895/Month
- Suite 120D \$895/Month
- Suite 120E \$995/Month
- **Suite 120F \$595/Month**
- All Units are Plus Utilities
- Shared Baths on Floor
- **Elevator Access & ADA Compliant**
- Plenty of Windows and Natural Light
- Conference & Kitchenette Room
- Some Parking on-site