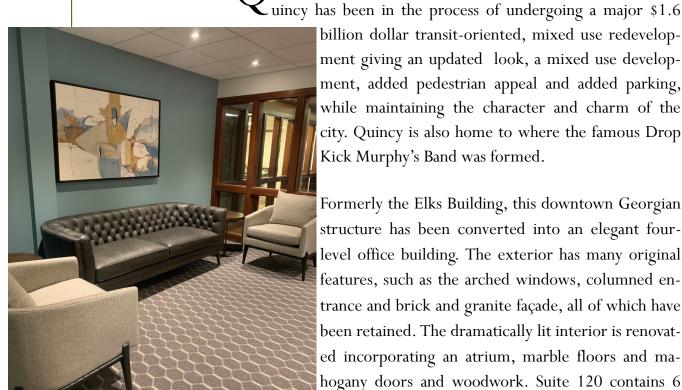

billion dollar transit-oriented, mixed use redevelopment giving an updated look, a mixed use development, added pedestrian appeal and added parking, while maintaining the character and charm of the city. Quincy is also home to where the famous Drop

Formerly the Elks Building, this downtown Georgian structure has been converted into an elegant fourlevel office building. The exterior has many original features, such as the arched windows, columned entrance and brick and granite façade, all of which have been retained. The dramatically lit interior is renovated incorporating an atrium, marble floors and mahogany doors and woodwork. Suite 120 contains 6 single office suites on the first floor accessible via front entrance. There are staircases and elevator