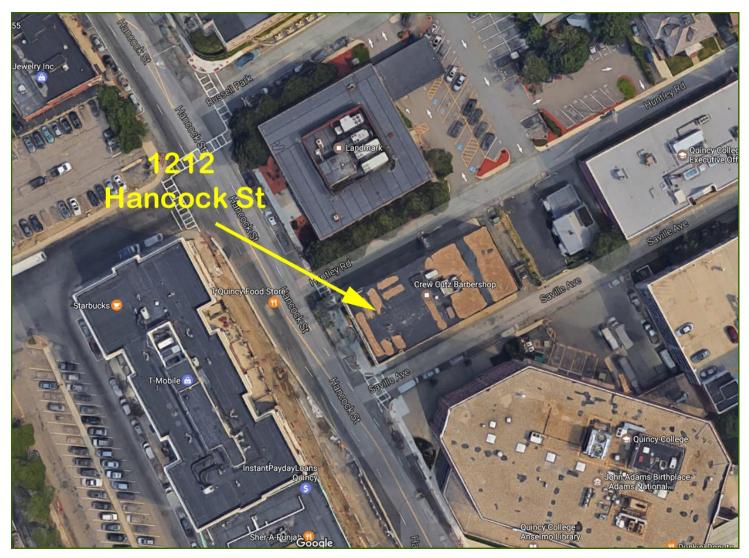

d pedestrian appeal and added parking, while maintaining the character and charm of the city. Quincy is also home to where the famous Drop

Formerly the Elks Building, this downtown Georgian structure has been converted into an elegant fourlevel office building. The exterior has many original features, such as the arched windows, columned entrance and brick and granite façade, all of which have been retained. The dramatically lit interior is renovated incorporating an atrium, marble floors and mahogany doors and woodwork. Suite 120 contains 6 single office suites on the first floor accessible via front entrance. There are staircases and elevator

access also.



Strategic Real Estate Services



## **Satellite View**



#### HARTEL COMMERCIAL REAL ESTATE



Strategic Real Estate Services



## **Satellite View**



#### HARTEL COMMERCIAL REAL ESTATE

Strategic Real Estate Services

#### **FLOORPLAN**





Strategic Real Estate Services

#### **PHOTOS**