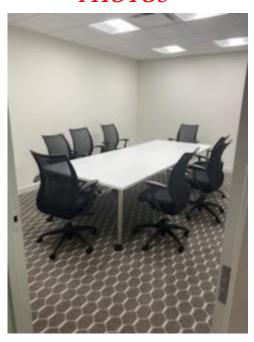

is downtown Georgian structure has been converted into an elegant fourlevel office building. The exterior has many original features, such as the arched windows, columned entrance and brick and granite façade, all of which have been retained. The dramatically lit interior is renovated incorporating an atrium, marble floors and mahogany doors and woodwork. Suite 120 contains 6 single office suites on the first floor accessible via front entrance. There are staircases and elevator

access also.



Strategic Real Estate Services



## **Satellite View**



#### HARTEL COMMERCIAL REAL ESTATE



Strategic Real Estate Services



## **Satellite View**



#### HARTEL COMMERCIAL REAL ESTATE

Strategic Real Estate Services

#### **FLOORPLAN**





Strategic Real Estate Services

#### **PHOTOS**