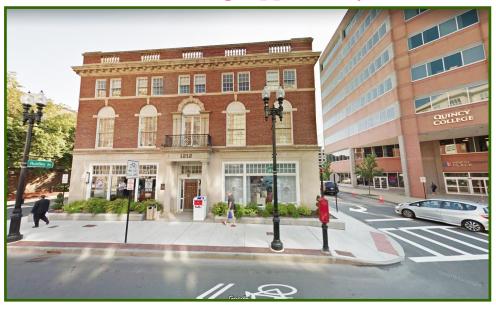

#### 1212 Hancock Street—Suite 120 A-F Quincy, MA

**Leasing Opportunity - New Office Suites** 

- \* SIX SECOND FLOOR OFFICE UNITS—FIVE REMAINING AVAILABLE \$595 \$895 PLUS UTILITIES
  - All Inclusive Fully Renovated Offices—ADA COMPLIANT
- \* WALKING DISTANCE TO MBTA AND COURTHOUSE AND LOCATED DIRECTLY IN DOWNTOWN QUINCY
  - \* RENT INCLUDES HEAT, AC, ELECTRICITY, WIFI, CLEANING
  - \* SHARED CONFERENCE ROOM, KITCHENETTE, WAITING AREA

Formerly the Elks Building, this downtown Georgian structure has been converted into an elegant fourlevel office building. The exterior has many original features, such as the arched windows, columned entrance and brick and granite façade, all of which have been retained. The dramatically lit interior is renovated incorporating an atrium, marble floors and mahogany doors and woodwork. Suite 120 contains 6 single office suites on the first floor accessible via front entrance. There are staircases and elevator