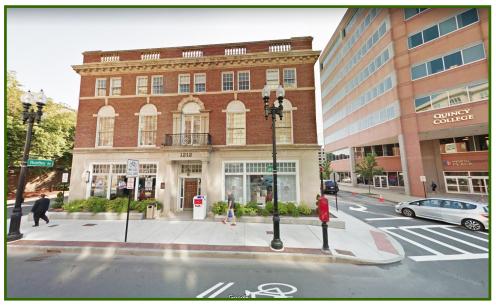

#### 1212 Hancock Street—Suite 120 A-F Quincy, MA

**Leasing Opportunity - New Office Suites** 

- \* SIX SECOND FLOOR OFFICE UNITS—FIVE REMAINING AVAILABLE \$595 \$895 PLUS UTILITIES
  - All Inclusive Fully Renovated Offices—ADA COMPLIANT
- \* WALKING DISTANCE TO MBTA AND COURTHOUSE AND LOCATED DIRECTLY IN DOWNTOWN QUINCY
  - \* RENT INCLUDES HEAT, AC, ELECTRICITY, WIFI, CLEANING
  - \* SHARED CONFERENCE ROOM, KITCHENETTE, WAITING AREA

# **Excellent Exposure and Location**

Strategic Real Estate Services

Formerly the Elks Building, this downtown Georgian structure has been converted into an elegant fourlevel office building. The exterior has many original features, such as the arched windows, columned entrance and brick and granite façade, all of which have been retained. The dramatically lit interior is renovated incorporating an atrium, marble floors and mahogany doors and woodwork. Suite 120 contains 6 single office suites on the first floor accessible via front entrance. There are staircases and elevator