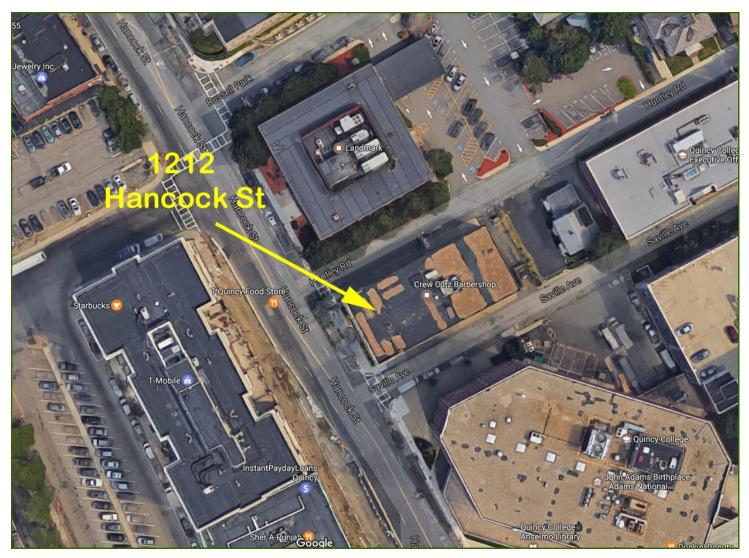

## **Satellite View**

#### 1212 Hancock Street—Suite 120 A-F Quincy, MA

**Leasing Opportunity - New Office Suites** 

- \* SIX SECOND FLOOR OFFICE UNITS—FIVE REMAINING AVAILABLE \$595 \$895 PLUS UTILITIES
  - All Inclusive Fully Renovated Offices—ADA COMPLIANT
- \* WALKING DISTANCE TO MBTA AND COURTHOUSE AND LOCATED DIRECTLY IN DOWNTOWN QUINCY
  - \* RENT INCLUDES HEAT, AC, ELECTRICITY, WIFI, CLEANING
  - \* SHARED CONFERENCE ROOM, KITCHENETTE, WAITING AREA