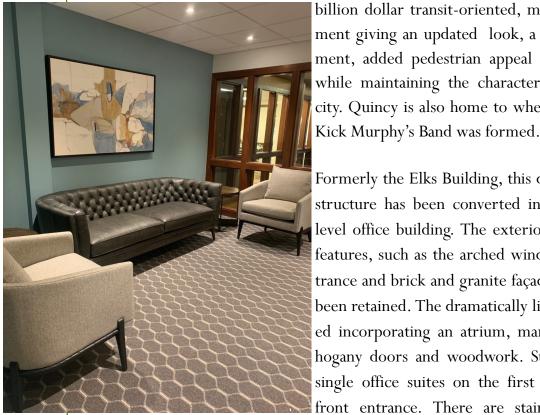

Formerly the Elks Building, this downtown Georgian structure has been converted into an elegant fourlevel office building. The exterior has many original features, such as the arched windows, columned entrance and brick and granite façade, all of which have been retained. The dramatically lit interior is renovated incorporating an atrium, marble floors and mahogany doors and woodwork. Suite 120 contains 6 single office suites on the first floor accessible via front entrance. There are staircases and elevator