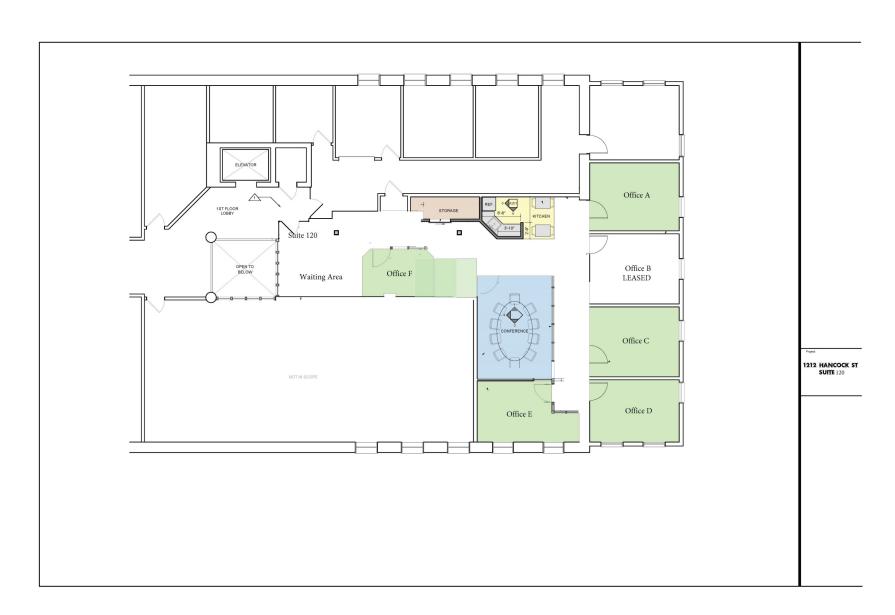

#### **FLOORPLAN**

#### **Property Detail**

First Floor Office Leasable Space Available - 5 Units

- Suite 120A \$895/Month
- Suite 120C \$895/Month
- Suite 120D \$895/Month
- Suite 120E \$995/Month
- **Suite 120F \$595/Month**
- All Units are Plus Utilities
- Shared Baths on Floor
- **Elevator Access & ADA Compliant**
- Plenty of Windows and Natural Light
- Conference & Kitchenette Room
- Some Parking on-site