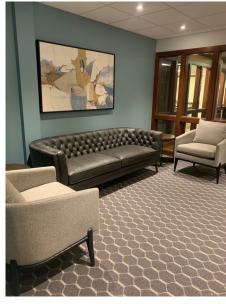

Formerly the Elks Building, this downtown Georgian structure has been converted into an elegant fourlevel office building. The exterior has many original features, such as the arched windows, columned entrance and brick and granite façade, all of which have been retained. The dramatically lit interior is renovated incorporating an atrium, marble floors and mahogany doors and woodwork. Suite 120 contains 6 single office suites on the first floor accessible via front entrance. There are staircases and elevator