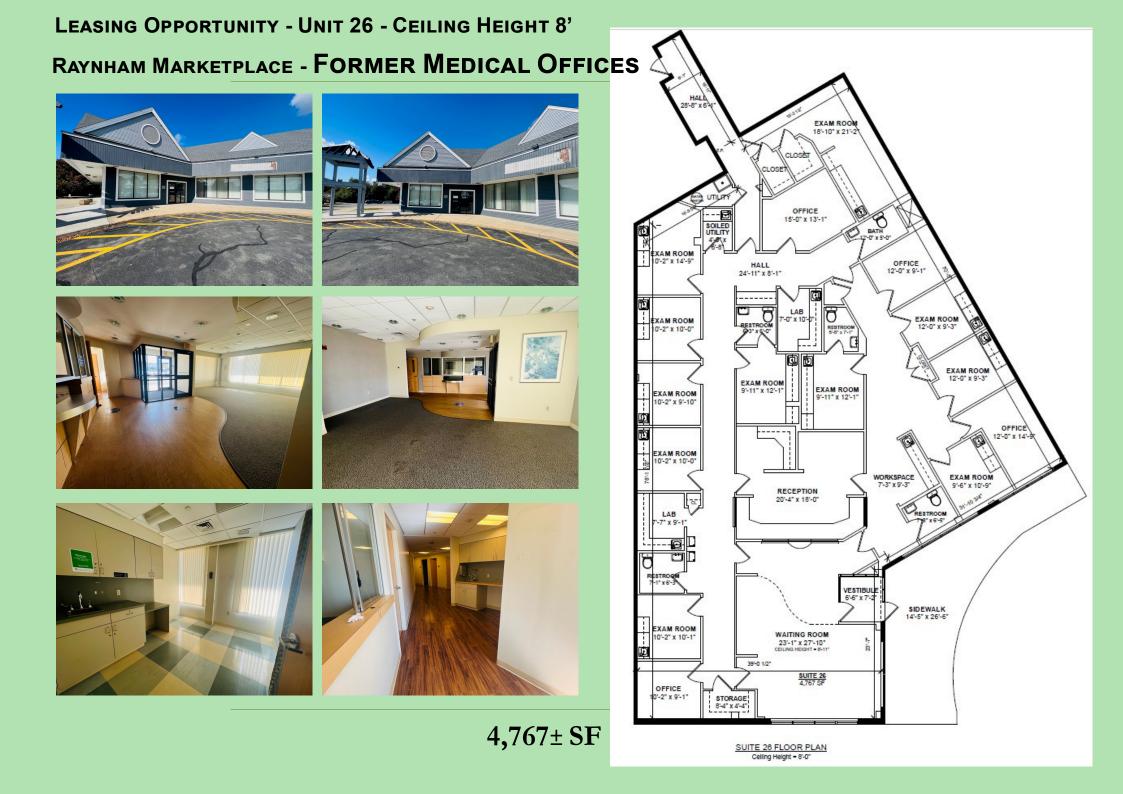

## LEASING OPPORTUNITY - UNIT 22 - CEILING HEIGHT 9' 11"

## **RAYNHAM MARKETPLACE**

5,545± SF