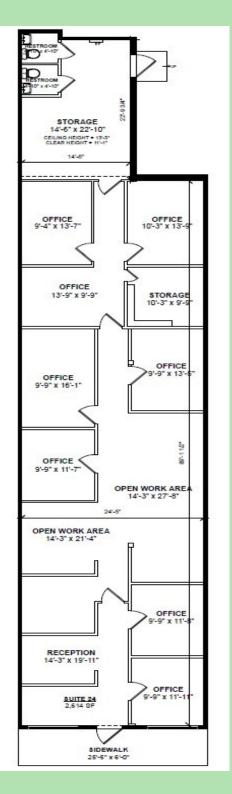

New State Hwy - Rte 44

#### Well Established Shopping Center

## RAYNHAM, MA



60,580± SF Total Space 8.57 Acre Site BD Zone: Business District Units Available: Unit 1 - 1,334± SF Inquire for Price

Unit 22 - 5,545± SF Unit 24 - 2,614± SF Unit 26 - 4,767± SF Offered Starting at \$16/SF NNN

HARTEL COMMERCIAL REAL ESTATE

FALMOUTH - QUINCY

# **4 UNITS REMAINING FOR LEASE**

### LEASING OPPORTUNITY - 4 UNITS AVAILABLE

#### 1470 New State Hwy - Rte 44

#### **RAYNHAM MARKETPLACE**

RAYNHAM, MA



# **4 REMAINING UNITS AVAILABLE FOR LEASE**

# **LEASING OPPORTUNITY - UNIT 1**

### **RAYNHAM MARKETPLACE**



## LEASING OPPORTUNITY - UNIT 22 - CEILING HEIGHT 9' 11"

## **RAYNHAM MARKETPLACE**



5,545± SF

## **LEASING OPPORTUNITY - UNIT 24**

## **RAYNHAM MARKETPLACE**









2,614± SF





#### HARTEL COMMERCIAL REAL ESTATE

#### FALMOUTH - QUINCY

| 230 Jones Road    | 40 Willard Street |
|-------------------|-------------------|
| Suite 6           | Suite 207         |
| Falmouth MA 02540 | Quincy MA 02169   |

Greg Hartel 617-256-3169 Greg@HartelRealty.com

Jody Shaw 508-566-3556 Jody@HartelRealty.com

Main Office 508-444-0172 www.HartelRealty.com

# CONTACTS

\*DISCLAIMER: ALL INFORMATION CONTAINED HEREIN WAS RESEARCHED AND OBTAINED BY SOURCES DEEMED TO BE RELIABLE. WE MAKE NO REPRESENTATION OR WARRANTIES OF ANY KIND DUE TO THE ACCURACY CONTAINED WITHIN THIS LISTING. PLEASE CONDUCT YOUR OWN RESEARCH OF THE PROPERTY TO VERIFY ANY AND ALL INFORMATION. WE ARE NOT RESPONSIBLE FOR ANY INFORMATION WHICH IS RELIED UPON WITHOUT FURTHER DUE DILIGENCE AND INVESTIGATION.