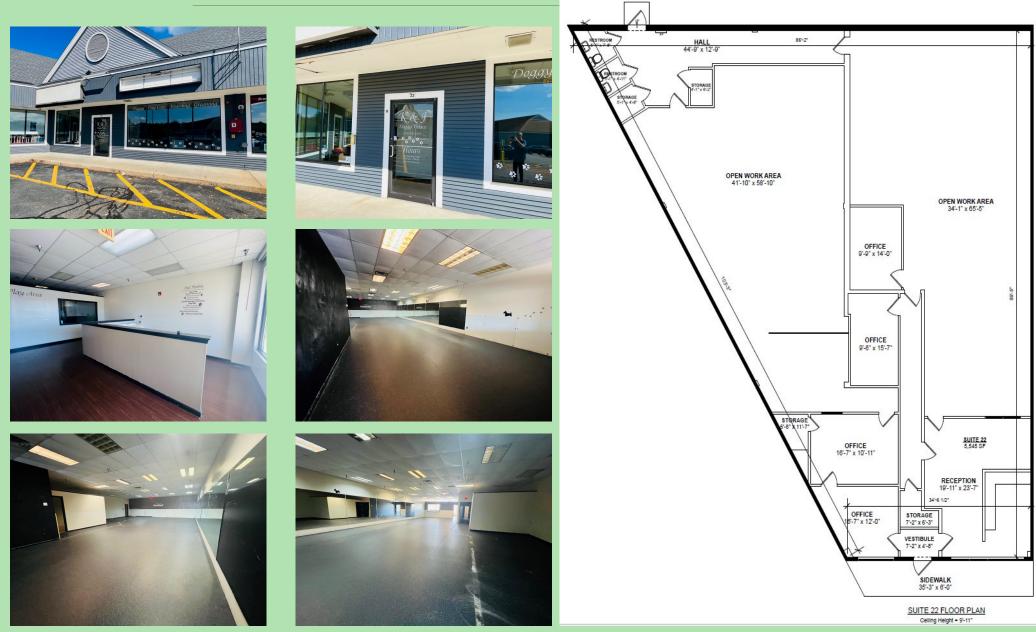

## LEASING OPPORTUNITY - UNIT 22 - CEILING HEIGHT 9' 11"

## **RAYNHAM MARKETPLACE**

5,545± SF