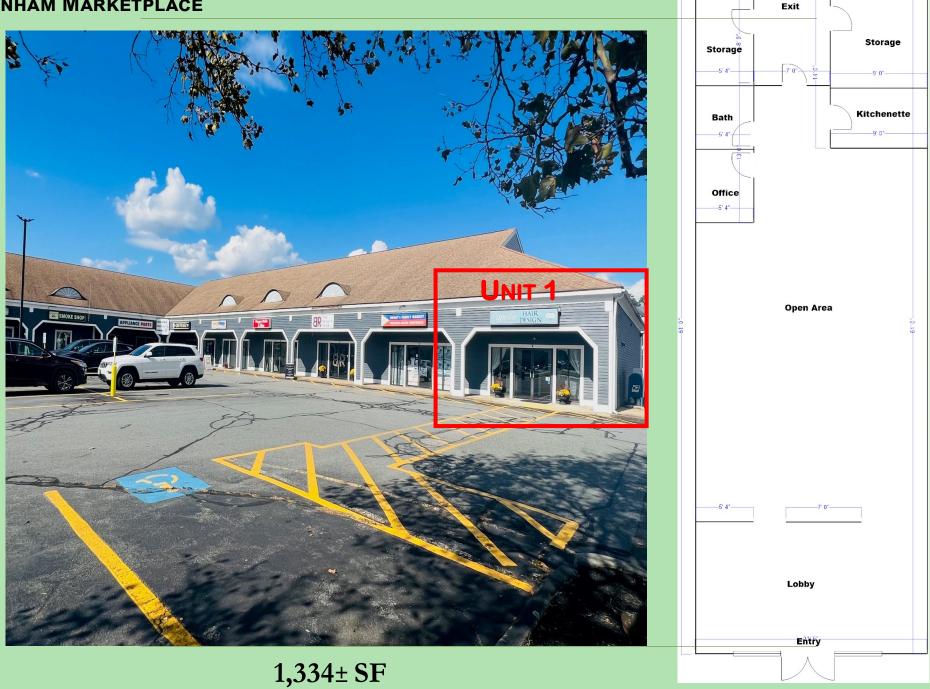

**LEASING OPPORTUNITY - 4 UNITS AVAILABLE** 

#### 1470 New State Hwy - Rte 44

#### Well Established Shopping Center

## RAYNHAM, MA



60,580± SF Total Space 8.57 Acre Site BD Zone: Business District Units Available: Unit 1 - 1,334± SF Inquire for Price

Unit 22 - 5,545± SF Unit 24 - 2,614± SF Unit 26 - 4,767± SF Offered Starting at \$16/SF NNN

HARTEL COMMERCIAL REAL ESTATE

FALMOUTH - QUINCY

# **4 UNITS REMAINING FOR LEASE**

### LEASING OPPORTUNITY - 4 UNITS AVAILABLE

#### 1470 New State Hwy - Rte 44

#### **RAYNHAM MARKETPLACE**

RAYNHAM, MA



# **4 REMAINING UNITS AVAILABLE FOR LEASE**

# **LEASING OPPORTUNITY - UNIT 1**

### **RAYNHAM MARKETPLACE**



## LEASING OPPORTUNITY - UNIT 22 - CEILING HEIGHT 9' 11"

## **RAYNHAM MARKETPLACE**



5,545± SF

## **LEASING OPPORTUNITY - UNIT 24**

## **RAYNHAM MARKETPLACE**









2,614± SF





#### HARTEL COMMERCIAL REAL ESTATE

#### FALMOUTH - QUINCY

| 230 Jones Road    | 40 Willard Street |
|-------------------|-------------------|
| Suite 6           | Suite 207         |
| Falmouth MA 02540 | Quincy MA 02169   |

Greg Hartel 617-256-3169 Greg@HartelRealty.com

Jody Shaw 508-566-3556 Jody@HartelRealty.com

Main Office 508-444-0172 www.HartelRealty.com

# CONTACTS

\*DISCLAIMER: ALL INFORMATION CONTAINED HEREIN WAS RESEARCHED AND OBTAINED BY SOURCES DEEMED TO BE RELIABLE. WE MAKE NO REPRESENTATION OR WARRANTIES OF ANY KIND DUE TO THE ACCURACY CONTAINED WITHIN THIS LISTING. PLEASE CONDUCT Y