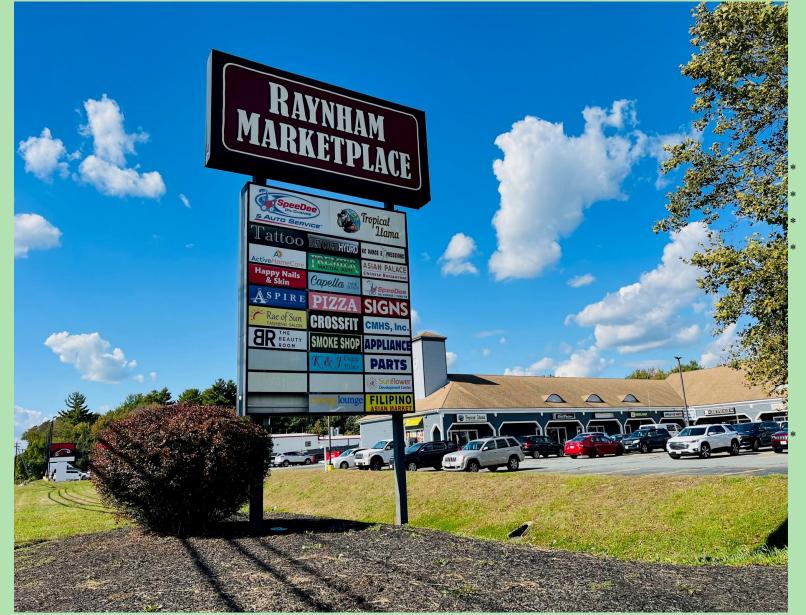

**LEASING OPPORTUNITY - 4 UNITS AVAILABLE** 

#### 1470 New State Hwy - Rte 44

#### Well Established Shopping Center

## RAYNHAM, MA

60,580± SF Total Space 8.57 Acre Site BD Zone: Business District Units Available: Unit 1 - 1,334± SF Inquire for Price

Unit 22 - 5,545± SF Unit 24 - 2,614± SF Unit 26 - 4,767± SF Offered Starting at \$16/SF NNN

### LEASING OPPORTUNITY - 4 UNITS AVAILABLE

#### **RAYNHAM MARKETPLACE**

RAYNHAM, MA