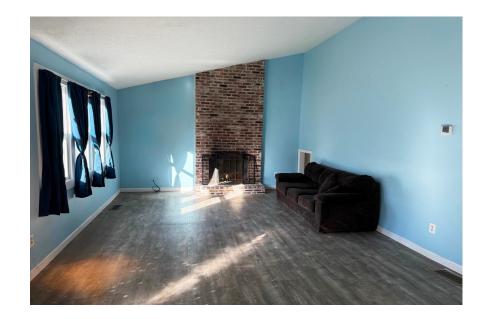

## **Interior Photos**

The Living Room has Cathedral Ceilings and a Fireplace. The house is heated with Forced Hot Air by Natural Gas and roughed for Air Conditioning. Solar Panels are installed on the roof.