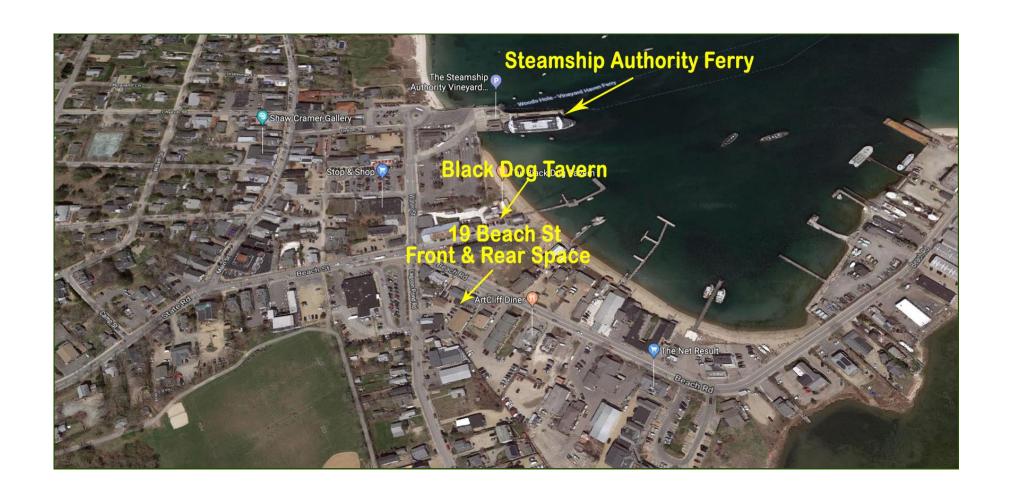

## **Harbor View**

### 19 Beach Road - Vineyard Haven

his property is located in Tisbury (aka Vineyard Haven) on the island of Martha's Vineyard. This rare opportunity is located steps from the Steamship Terminal in a high visibility heavily traveled year round port. Our sites are located at the junction of Beach Rd., Beach St., Beach St. Ext., and Lagoon Pond Rd. Complimentary businesses are located in the immediate neighborhood. Turnover is very low with owner/tenants, as there are very few commercial options available near the Steamship Terminal.