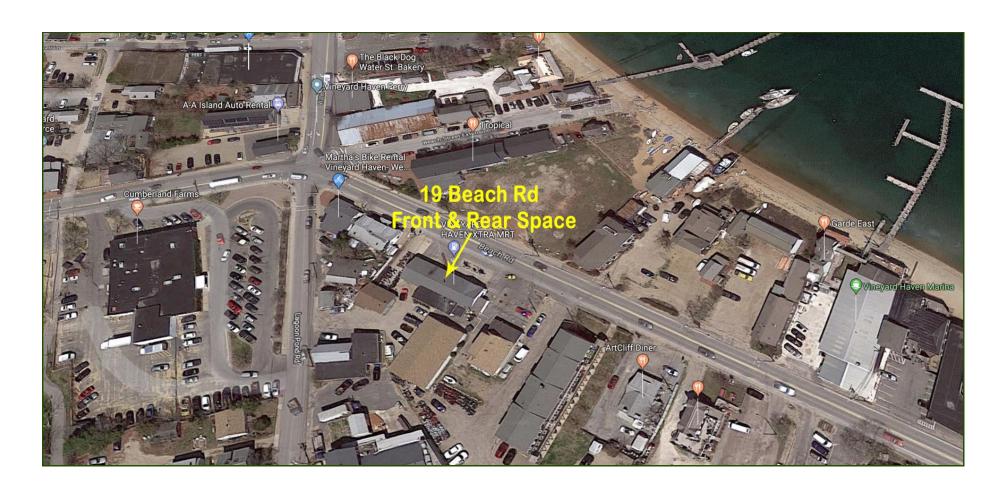

# **Neighborhood View**

### 19 Beach Road - Vineyard Haven

his property is located in Tisbury (aka Vineyard Haven) on the island of Martha's Vineyard. This rare opportunity is located steps from the Steamship Terminal in a high visibility heavily traveled year round port. Our sites are located at the junction of Beach Rd., Beach St., Beach St. Ext., and Lagoon Pond Rd. Complimentary businesses are located in the immediate neighborhood. Turnover is very low with owner/tenants, as there are very few commercial options available near the Steamship Terminal.