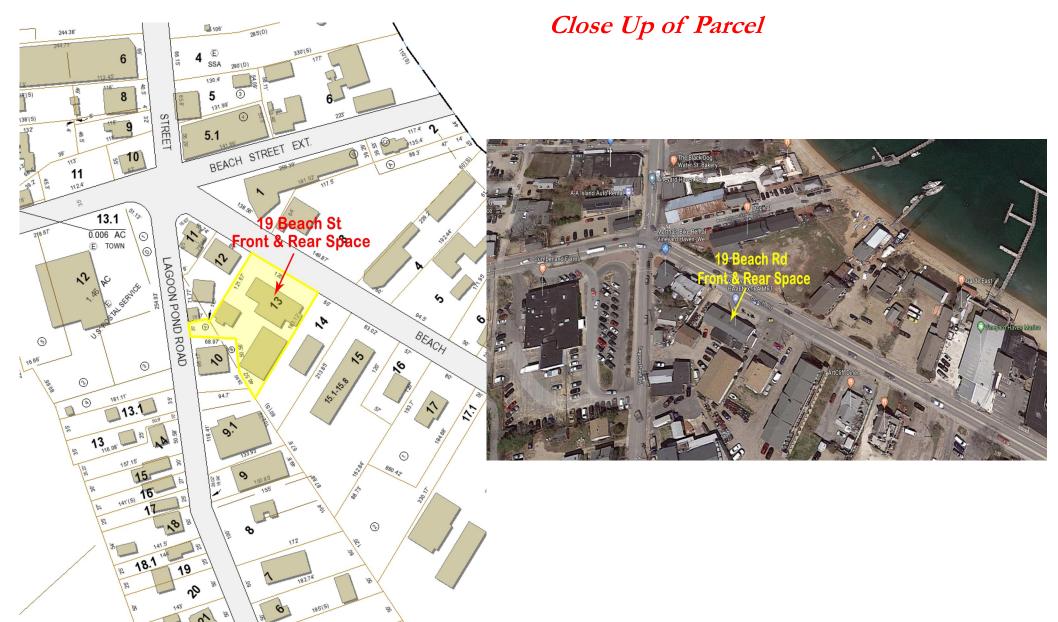

## Assessor Map

&

### 19 Beach Road - Vineyard Haven

his property is located in Tisbury (aka Vineyard Haven) on the island of Martha's Vineyard. This rare opportunity is located steps from the Steamship Terminal in a high visibility heavily traveled year round port. Our sites are located at the junction of Beach Rd., Beach St., Beach St. Ext., and Lagoon Pond Rd. Complimentary businesses are located in the immediate neighborhood. Turnover is very low with owner/tenants, as there are very few commercial options available near the Steamship Terminal.