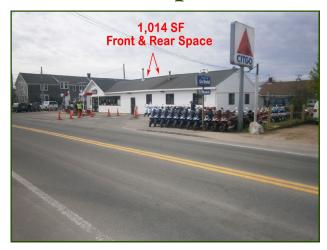

## 19 Beach Road Vineyard Haven, MA

Rare Martha's Vineyard Leasing Opportunity
1,014 SF

\$2,500/Month plus Utilities

- \* STEPS FROM THE STEAMSHIP TERMINAL
- \* ADJACENT TO CITGO GAS STATION AND CONVENIENCE STORE
  - \* ZONED C- COMMERCIAL
  - \* YEAR ROUND ACTIVITY

## Long Term Lease - Available