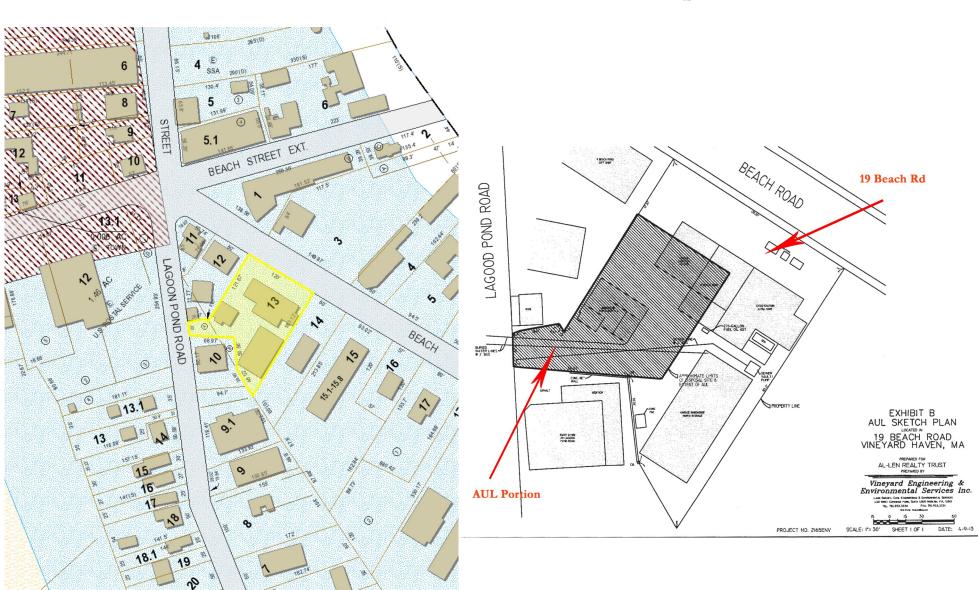

## HARTEL COMMERCIAL REAL ESTATE

Strategic Real Estate Services

## 19 Beach Road Vineyard Haven, MA

Rare Martha's Vineyard Leasing Opportunity
1,014 SF

\$2,500/Month plus Utilities



- \* STEPS FROM THE STEAMSHIP TERMINAL
- \* ADJACENT TO CITGO GAS STATION AND CONVENIENCE STORE
  - \* ZONED C- COMMERCIAL
  - \* YEAR ROUND ACTIVITY

## Long Term Lease - Available

#### HARTEL COMMERCIAL REAL ESTATE





Strategic Real Estate Services



## **Harbor View**



## HARTEL COMMERCIAL REAL ESTATE

Strategic Real Estate Services



# **Neighborhood View**



## HARTEL COMMERCIAL REAL ESTATE

Strategic Real Estate Services

Floorplans - 19 Beach Rd



## Assessor Map

&



# Zoning Map &

## AUL (Activity Use Limitation) Map



### 19 Beach Road - Vineyard Haven

his property is located in Tisbury (aka Vineyard Haven) on the island of Martha's Vineyard. This rare opportunity is located steps from the Steamship Terminal in a high visibility heavily traveled year round port. Our sites are located at the junction of Beach Rd., Beach St., Beach St. Ext., and Lagoon Pond Rd. Complimentary businesses are located in the immediate neighborhood. Turnover is very low with owner/tenants, as there are very few commercial options available near the Steamship Terminal.

Please Note: Gas Station Tenant has Right of 1st Refusal on property.

Long Term Lease - Available.