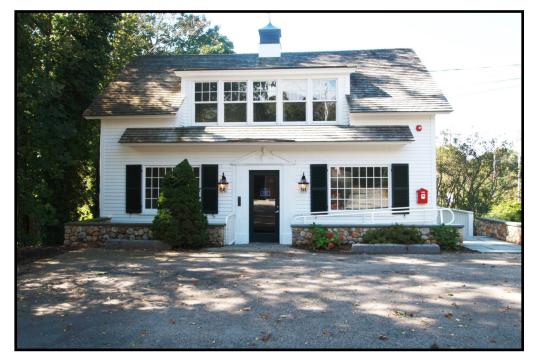

### 550 West Falmouth Highway aka Rte 28A West Falmouth, MA

- \* FIRST FLOOR COMMERCIAL CONDOMINIUM
- \* OFFICE/RETAIL SPACES WITH 1,920± TOTAL SF
  - \* FRONT & REAR PARKING
- \* BUSY LOCATION ON WEST FALMOUTH HWY AKA RTE 28A

#### 550 W Falmouth Hwy - aka Rte 28A - W Falmouth

This property is located on the busy stretch of West Falmouth Highway, aka Route 28A and close to Route 28. Excellent visibility in a heavily traveled year round area. This building is comprised of two units, one residential condominium on the upper level and the lower level with 1,920 SF of commercial space. Parking in front and a large parking area in the rear is a plus for any entity. West Falmouth Highway has a diverse mix of buildings and businesses. The area is comprised of mostly residential, retail and professional office uses. Route 28 is less than one mile and has easy access to points north and south. This space is of high end buildout and quality and this location is prime for any allowed business.