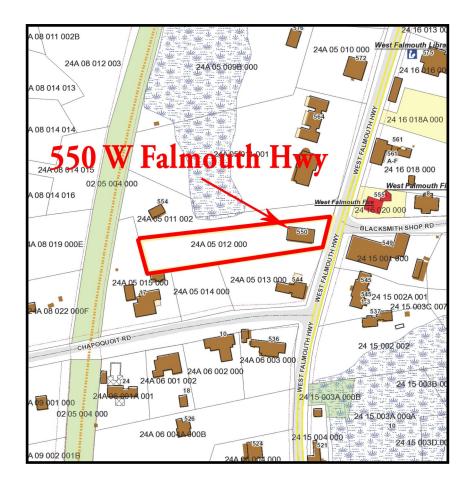

### Assessor & Zoning Maps Zoned B3 & RB

Strategic Real Estate Services

#### 550 W Falmouth Hwy - aka Rte 28A - W Falmouth

This property is located on the busy stretch of West Falmouth Highway, aka Route 28A and close to Route 28. Excellent visibility in a heavily traveled year round area. This building is comprised of two units, one residential condominium on the upper level and the lower level with 1,920 SF of commercial space. Parking in front and a large parking area in the rear is a plus for any entity. West Falmouth Highway has a diverse mix of buildings and businesses. The area is comprised of mostly residential, retail and professional office uses. Route 28 is less than one mile and has easy access to points north and south. This space is of high end buildout and quality and this location is prime for any allowed business.