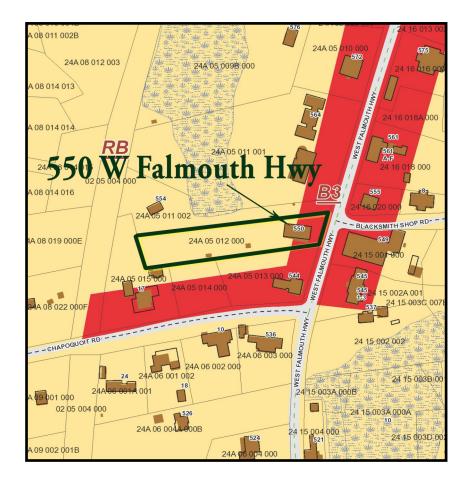

### Assessor & Zoning Maps Zoned B3 & RB

Strategic Real Estate Services

#### 550 W Falmouth Hwy - aka Rte 28A - W Falmouth

This property is located on the busy stretch of West Falmouth Highway, aka Route 28A and close to Route 28. Excellent visibility in a heavily traveled year round area. This building is comprised of two units, one residential condominium on the upper level and the lower level with 1,920 SF of commercial space. Parking in front and a large parking area in the rear is a plus for any entity. West Falmouth Highway has a diverse mix of buildings and businesses. The area is comprised of mostly residential, retail and professional office uses. Route 28 is less than one mile and has easy access to points north and south. This space is of high end buildout and quality and this location is prime for any allowed business.