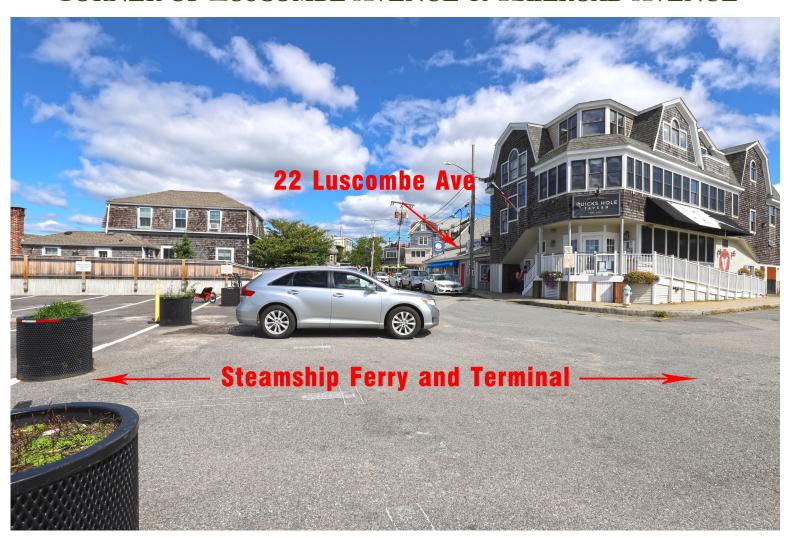

- \* LOCATED IN THE HEART OF THE WOODS HOLE BUSINESS DISTRICT
- \* DIRECTLY ACROSS FROM THE MARTHA'S VINEYARD FERRY TERMINAL HIGHLY TRAVELED DAILY
  - \* SUCCESSFUL TURN KEY BUSINESS & EQUIPMENT FOR SALE
  - NEW STEAMSHIP FERRY TERMINAL WILL HAVE NO CONCESSION STAND

## RARE BUSINESS OPPORTUNITY STRATEGICALLY LOCATED ON THE BUSY CORNER OF LUSCOMBE AVENUE & RAILROAD AVENUE

HARTEL COMMERCIAL REAL ESTATE

Falmouth ~ Quincy

22 Luscombe Avenue Woods Hole, MA

Strategic Real Estate Services