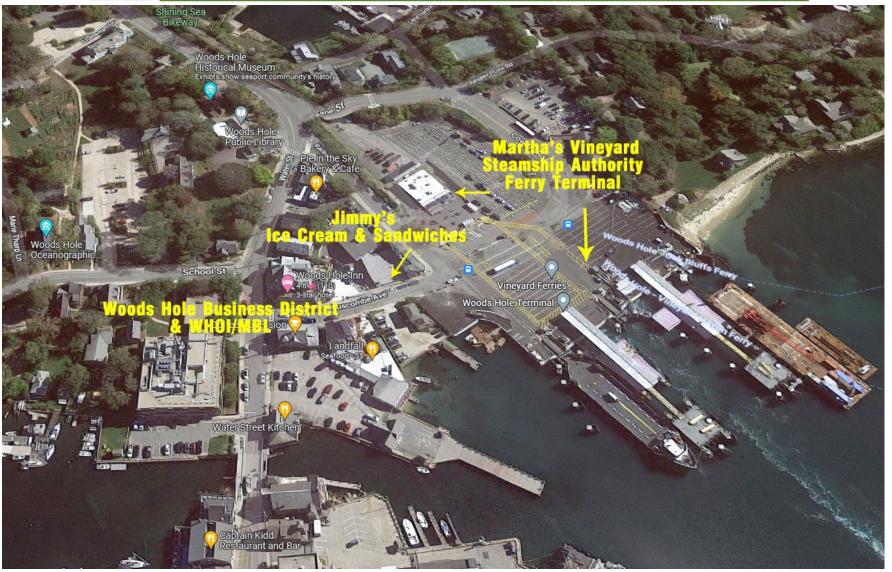

## **Satellite View**

- \* LOCATED IN THE HEART OF THE WOODS HOLE BUSINESS DISTRICT
- \* DIRECTLY ACROSS FROM THE MARTHA'S VINEYARD FERRY TERMINAL HIGHLY TRAVELED DAILY
  - \* SUCCESSFUL TURN KEY BUSINESS & EQUIPMENT FOR SALE
  - NEW STEAMSHIP FERRY TERMINAL WILL HAVE NO CONCESSION STAND