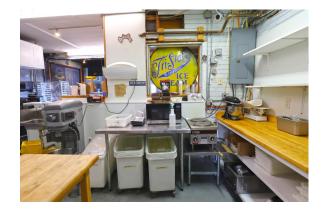

#### Commercial Grade Equipment & Inventory

48" Sternmax Flattop Griddle Blender

Two Pitco 40# NG Fryers Tomato Slicer

Belshaw Donut Fryer 3/8" Fry Cutter

Belshaw Oil Heater/Filter 2 Stainless Tables

Belshaw Donut Depositor (Cake Donut Maker) Kitchen Aid Standing Mixer

Rolling Pastry Storage Rack 3 Bay Sink

3 Rolling Large Storage Bins Grease Trap

Blodgett Convection Oven Hot Water Heater

Hobart Legacy 30 Qt Standing Mixer (Dough Hook, Whisk, Paddle Mixer) 3 Wire Dunnage Racks

48" Chest Freezer 2 Tall Storage Shelves

32" Upright Freezer Ice Storage Bin

28" Glass Door Coke Fridge Trash Receptacles

48" Double Door Coke Fridge Outside Tables and Chairs

30" Glass Door Fridge Inside Tables and Chairs