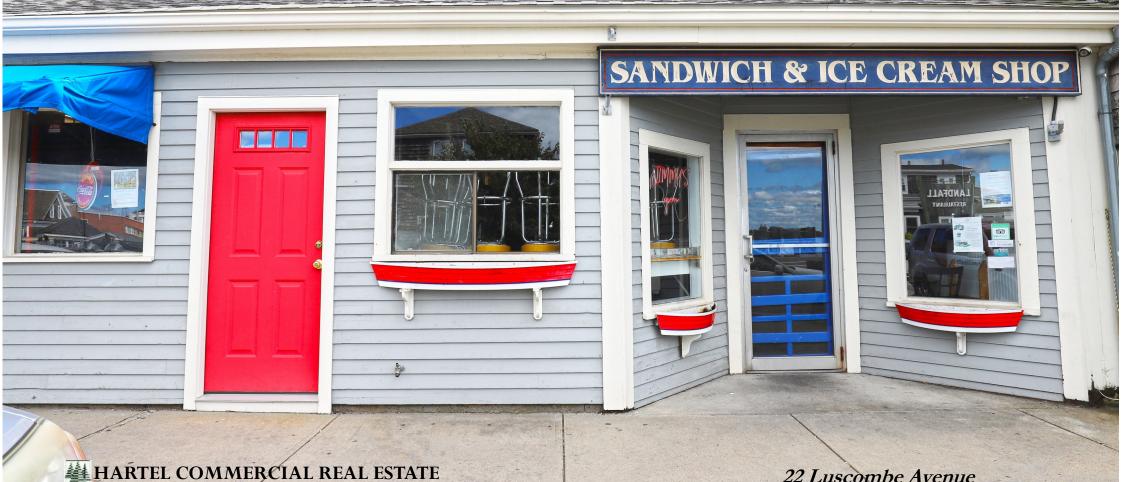

# Well Established Business - FOR SALE - BUSINESS ONLY Jimmy's of Woods Hole is a Highly Successful Landmark Business Serving the Woods Hole Area

22 Luscombe Avenue - 1,050± SF Building with Indoor or Take Out Financials Available Upon Request to Qualified Buyers

- \* LOCATED IN THE HEART OF THE WOODS HOLE BUSINESS DISTRICT
- \* DIRECTLY ACROSS FROM THE MARTHA'S VINEYARD FERRY TERMINAL HIGHLY TRAVELED DAILY
  - \* SUCCESSFUL TURN KEY BUSINESS & EQUIPMENT FOR SALE
  - NEW STEAMSHIP FERRY TERMINAL WILL HAVE NO CONCESSION STAND

## RARE BUSINESS OPPORTUNITY STRATEGICALLY LOCATED ON THE BUSY CORNER OF LUSCOMBE AVENUE & RAILROAD AVENUE

HARTEL COMMERCIAL REAL ESTATE

Falmouth ~ Quincy

22 Luscombe Avenue Woods Hole, MA

Strategic Real Estate Services