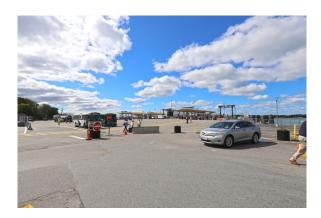

- \* LOCATED IN THE HEART OF THE WOODS HOLE BUSINESS DISTRICT
- \* DIRECTLY ACROSS FROM THE MARTHA'S VINEYARD FERRY TERMINAL HIGHLY TRAVELED DAILY
  - \* SUCCESSFUL TURN KEY BUSINESS & EQUIPMENT FOR SALE
  - NEW STEAMSHIP FERRY TERMINAL WILL HAVE NO CONCESSION STAND