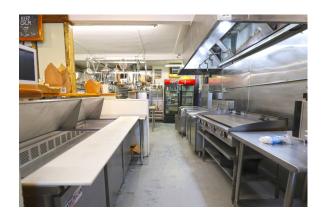

#### Commercial Grade Equipment & Inventory

48" Sternmax Flattop Griddle Blender

Two Pitco 40# NG Fryers Tomato Slicer

Belshaw Donut Fryer 3/8" Fry Cutter

Belshaw Oil Heater/Filter 2 Stainless Tables

Belshaw Donut Depositor (Cake Donut Maker) Kitchen Aid Standing Mixer

Rolling Pastry Storage Rack 3 Bay Sink

3 Rolling Large Storage Bins Grease Trap

Blodgett Convection Oven Hot Water Heater

Hobart Legacy 30 Qt Standing Mixer (Dough Hook, Whisk, Paddle Mixer) 3 Wire Dunnage Racks

48" Chest Freezer 2 Tall Storage Shelves

32" Upright Freezer Ice Storage Bin

28" Glass Door Coke Fridge Trash Receptacles

48" Double Door Coke Fridge Outside Tables and Chairs

30" Glass Door Fridge Inside Tables and Chairs