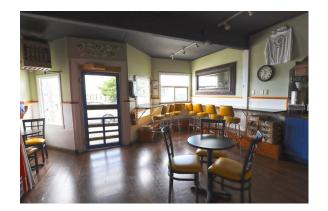

# Well Established Business - FOR SALE - BUSINESS ONLY Jimmy's of Woods Hole is a Highly Successful Landmark Business Serving the Woods Hole Area

22 Luscombe Avenue - 1,050± SF Building with Indoor or Take Out Financials Available Upon Request to Qualified Buyers

- \* LOCATED IN THE HEART OF THE WOODS HOLE BUSINESS DISTRICT
- \* DIRECTLY ACROSS FROM THE MARTHA'S VINEYARD FERRY TERMINAL HIGHLY TRAVELED DAILY
  - \* SUCCESSFUL TURN KEY BUSINESS & EQUIPMENT FOR SALE
  - NEW STEAMSHIP FERRY TERMINAL WILL HAVE NO CONCESSION STAND