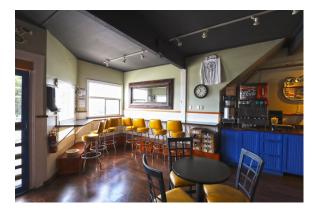

# Well Established Business - FOR SALE - BUSINESS ONLY Jimmy's of Woods Hole is a Highly Successful Landmark Business Serving the Woods Hole Area

22 Luscombe Avenue - 1,050± SF Building with Indoor or Take Out Financials Available Upon Request to Qualified Buyers

- \* LOCATED IN THE HEART OF THE WOODS HOLE BUSINESS DISTRICT
- \* DIRECTLY ACROSS FROM THE MARTHA'S VINEYARD FERRY TERMINAL HIGHLY TRAVELED DAILY
  - \* SUCCESSFUL TURN KEY BUSINESS & EQUIPMENT FOR SALE
  - NEW STEAMSHIP FERRY TERMINAL WILL HAVE NO CONCESSION STAND