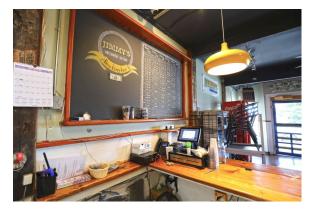

# Well Established Business - FOR SALE - BUSINESS ONLY Jimmy's of Woods Hole is a Highly Successful Landmark Business Serving the Woods Hole Area

22 Luscombe Avenue - 1,050± SF Building with Indoor or Take Out Financials Available Upon Request to Qualified Buyers

- \* LOCATED IN THE HEART OF THE WOODS HOLE BUSINESS DISTRICT
- \* DIRECTLY ACROSS FROM THE MARTHA'S VINEYARD FERRY TERMINAL HIGHLY TRAVELED DAILY
  - \* SUCCESSFUL TURN KEY BUSINESS & EQUIPMENT FOR SALE
  - NEW STEAMSHIP FERRY TERMINAL WILL HAVE NO CONCESSION STAND