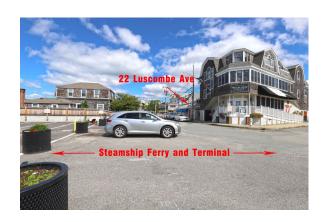

## **Satellite View**

- \* LOCATED IN THE HEART OF THE WOODS HOLE BUSINESS DISTRICT
- \* DIRECTLY ACROSS FROM THE MARTHA'S VINEYARD FERRY TERMINAL HIGHLY TRAVELED DAILY
  - \* SUCCESSFUL TURN KEY BUSINESS & EQUIPMENT FOR SALE
  - NEW STEAMSHIP FERRY TERMINAL WILL HAVE NO CONCESSION STAND