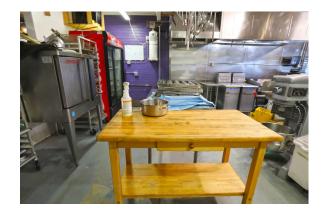

#### Commercial Grade Equipment & Inventory

48" Sternmax Flattop Griddle Blender

Two Pitco 40# NG Fryers Tomato Slicer

Belshaw Donut Fryer 3/8" Fry Cutter

Belshaw Oil Heater/Filter 2 Stainless Tables

Belshaw Donut Depositor (Cake Donut Maker) Kitchen Aid Standing Mixer

Rolling Pastry Storage Rack 3 Bay Sink

3 Rolling Large Storage Bins Grease Trap

Blodgett Convection Oven Hot Water Heater

Hobart Legacy 30 Qt Standing Mixer (Dough Hook, Whisk, Paddle Mixer) 3 Wire Dunnage Racks

48" Chest Freezer 2 Tall Storage Shelves

32" Upright Freezer Ice Storage Bin

28" Glass Door Coke Fridge Trash Receptacles

48" Double Door Coke Fridge Outside Tables and Chairs

30" Glass Door Fridge Inside Tables and Chairs