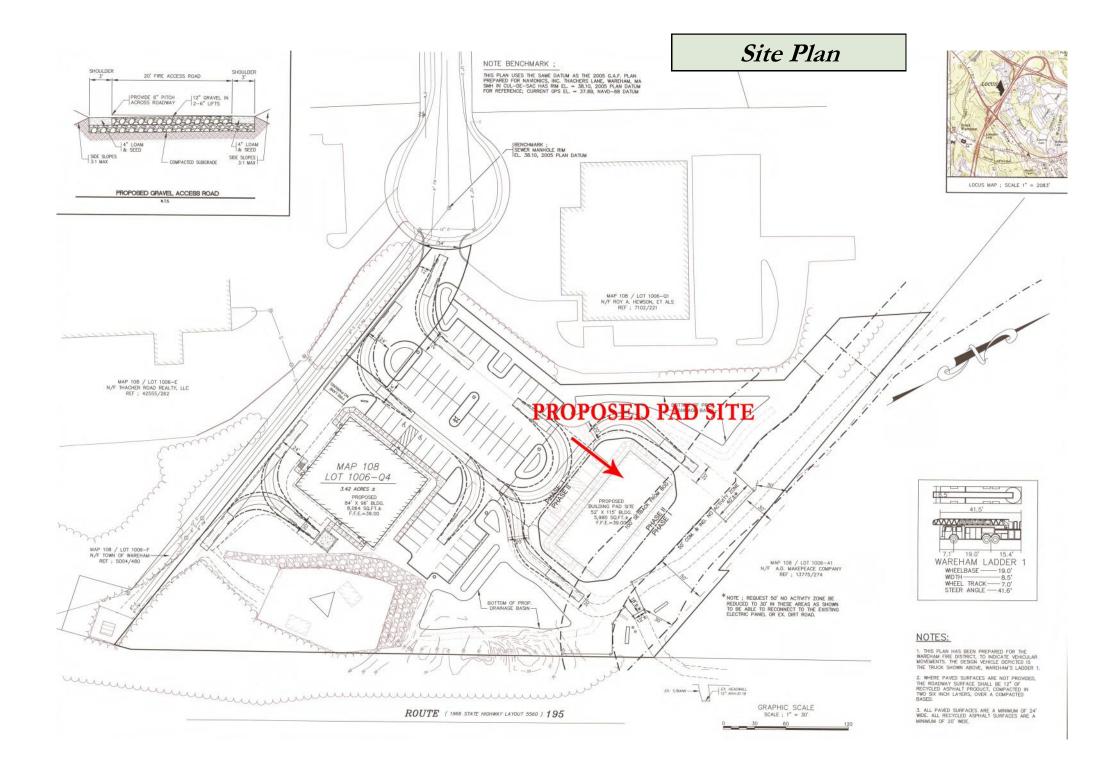

HARTEL COMMERCIAL REAL ESTATE

Strategic Real Estate Services

- NEAR INTERSECTION OF RTE 495 & RTE 195
- CLOSE PROXIMITY TO WAREHAM CROSSING PLAZA & WALMART SUPERCENTER
- New Professional Office Park with Mix of Industrial & Flex Space
- \* APPROVED FOR UP TO 6,000± SF BUILDING WITH INFRASTRUCTURE AND ASPHALT INSTALLED
- 2.30± ACRE SITE VISIBLE FROM RTE 195
- \* Abuts Route 195 As per MassDOT 2017  $45,248\pm$  Cars/Day Pass this Site

#### 8 Thacher Lane - West Wareham

his one of a kind Pad Site abuts Route I-195 and is located in the new Professional Office Park directly across from The Cranberry Crossing and Walmart Supercenter in Wareham. The Site is approved for a building up to  $6,000\pm$  SF r with all infrastructure and asphalt installed. This is an extremely high visibility, heavily traveled year round area with over  $40,000\pm$  Cars/Day passing this location. Complimentary businesses are located in the immediate neighborhood.