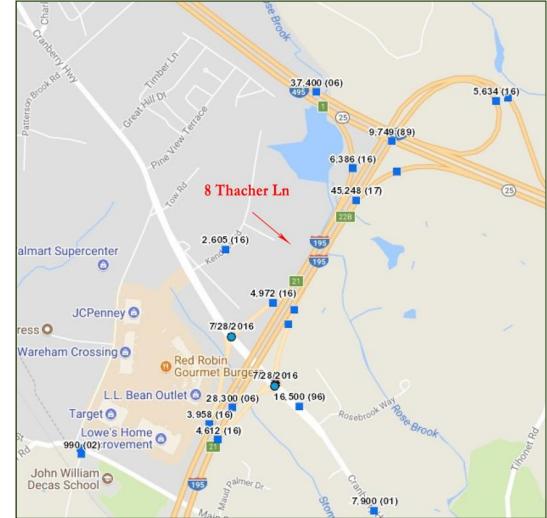

HARTEL COMMERCIAL REAL ESTATE

Strategic Real Estate Services

- NEAR INTERSECTION OF RTE 495 & RTE 195
- CLOSE PROXIMITY TO WAREHAM CROSSING PLAZA & WALMART SUPERCENTER
- New Professional Office Park with Mix of Industrial & Flex Space
- \* APPROVED FOR UP TO 6,000± SF BUILDING WITH INFRASTRUCTURE AND ASPHALT INSTALLED
- 2.30± ACRE SITE VISIBLE FROM RTE 195
- \* Abuts Route 195 As per MassDOT 2017  $45,248\pm$  Cars/Day Pass this Site