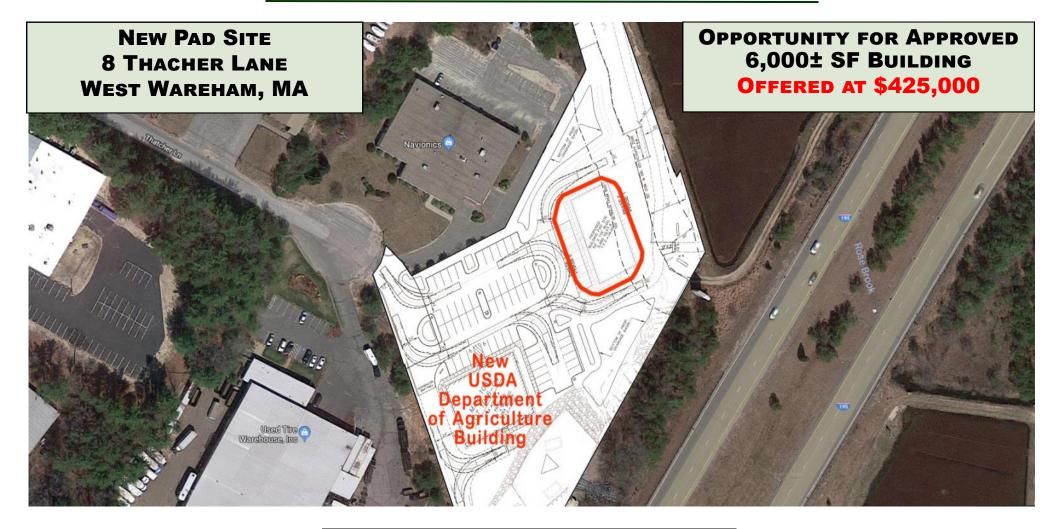

HARTEL COMMERCIAL REAL ESTATE

Strategic Real Estate Services

- NEAR INTERSECTION OF RTE 495 & RTE 195
- CLOSE PROXIMITY TO WAREHAM CROSSING PLAZA & WALMART SUPERCENTER
- New Professional Office Park with Mix of Industrial & Flex Space
- \* APPROVED FOR UP TO 6,000± SF BUILDING WITH INFRASTRUCTURE AND ASPHALT INSTALLED
- 2.30± ACRE SITE VISIBLE FROM RTE 195
- \* Abuts Route 195 As per MassDOT 2017  $45,248\pm$  Cars/Day Pass this Site

#### 8 Thacher Lane - West Wareham

his one of a kind Pad Site abuts Route I-195 and is located in the new Professional Office Park directly across from The Cranberry Crossing and Walmart Supercenter in Wareham. The Site is approved for a building up to  $6,000\pm$  SF r with all infrastructure and asphalt installed. This is an extremely high visibility, heavily traveled year round area with over  $40,000\pm$  Cars/Day passing this location. Complimentary businesses are located in the immediate neighborhood.