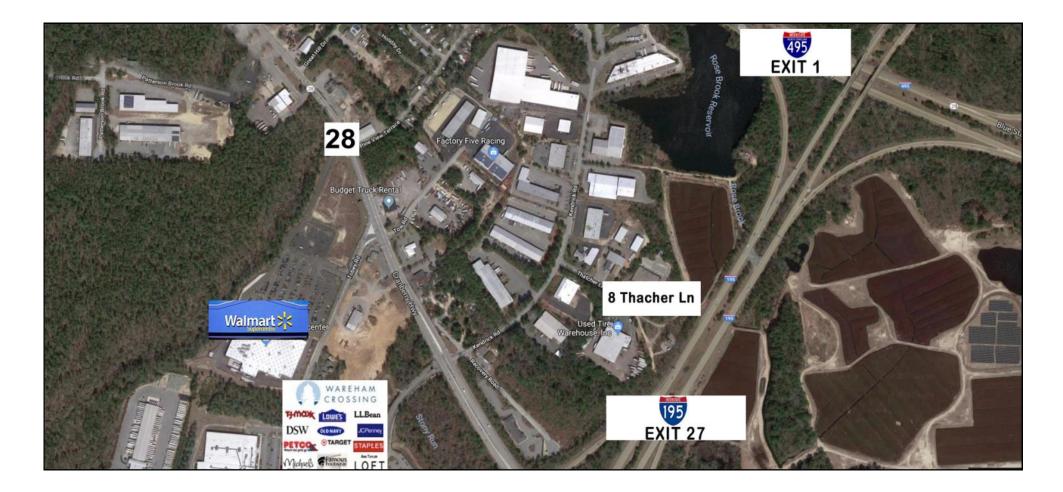

HARTEL COMMERCIAL REAL ESTATE

Strategic Real Estate Services

- NEAR INTERSECTION OF RTE 495 & RTE 195
- CLOSE PROXIMITY TO WAREHAM CROSSING PLAZA & WALMART SUPERCENTER
- New Professional Office Park with Mix of Industrial & Flex Space
- \* APPROVED FOR UP TO 6,000± SF BUILDING WITH INFRASTRUCTURE AND ASPHALT INSTALLED
- 2.30± ACRE SITE VISIBLE FROM RTE 195
- \* Abuts Route 195 As per MassDOT 2017  $45,248\pm$  Cars/Day Pass this Site

#### 8 Thacher Lane - West Wareham

his one of a kind Pad Site abuts Route I-195 and is located in the new Professional Office Park directly across from The Cranberry Crossing and Walmart Supercenter in Wareham. The Site is approved for a building up to  $6,000\pm$  SF r with all infrastructure and asphalt installed. This is an extremely high visibility, heavily traveled year round area with over  $40,000\pm$  Cars/Day passing this location. Complimentary businesses are located in the immediate neighborhood.