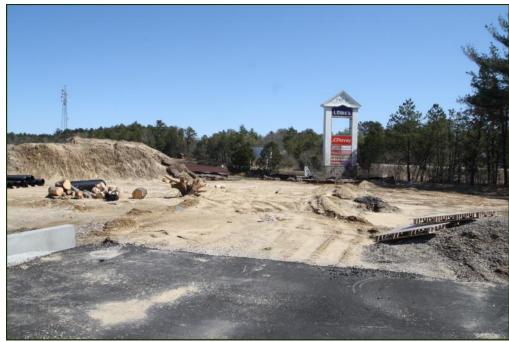

# **Neighborhood View**

Strategic Real Estate Services

- NEAR INTERSECTION OF RTE 495 & RTE 195
- \* CLOSE PROXIMITY TO WAREHAM CROSSING PLAZA & WALMART SUPERCENTER
- New Professional Office Park with Mix of Industrial & Flex Space
- \* Approved for up to 6,000± SF Building with Infrastructure and Asphalt Installed
- \* 2.30± ACRE SITE VISIBLE FROM RTE 195
- Abuts Route 195 As per MassDOT 2017 45,248± Cars/Day Pass this Site

#### 8 Thacher Lane - West Wareham

his one of a kind Pad Site abuts Route I-195 and is located in the new Professional Office Park directly across from The Cranberry Crossing and Walmart Supercenter in Wareham. The Site is approved for a building up to  $6,000\pm$  SF r with all infrastructure and asphalt installed. This is an extremely high visibility, heavily traveled year round area with over  $40,000\pm$  Cars/Day passing this location. Complimentary businesses are located in the immediate neighborhood.