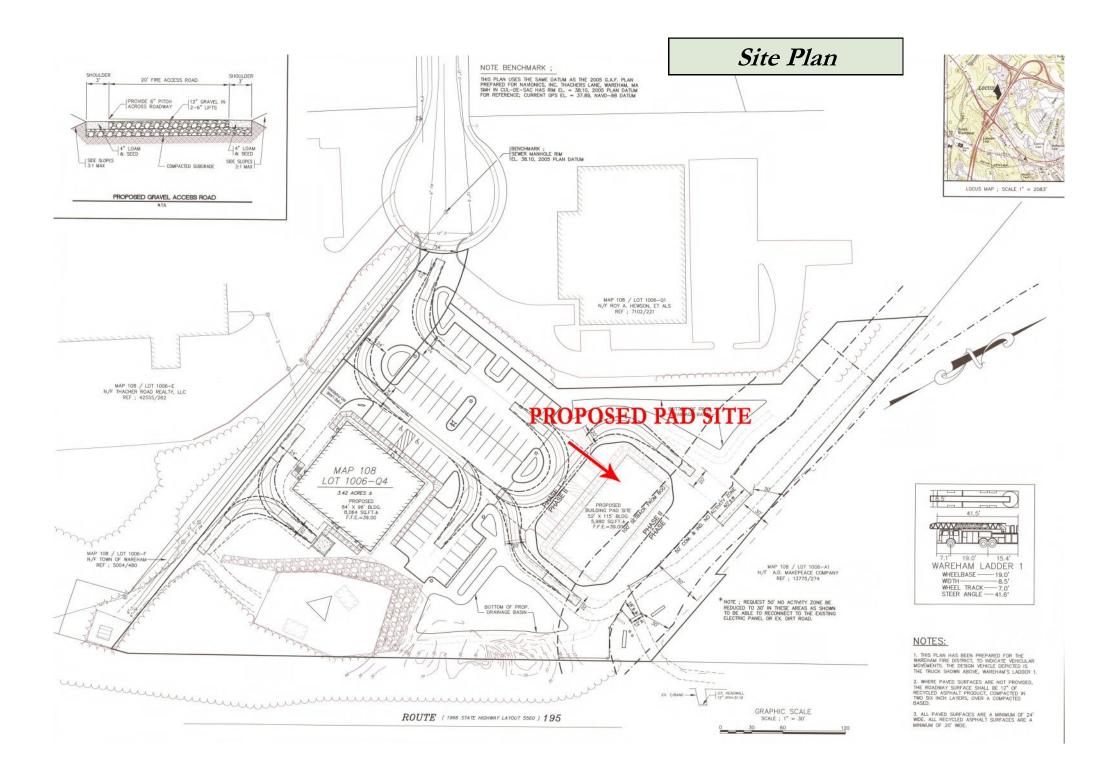

# **Neighborhood View**

Strategic Real Estate Services

- NEAR INTERSECTION OF RTE 495 & RTE 195
- \* CLOSE PROXIMITY TO WAREHAM CROSSING PLAZA & WALMART SUPERCENTER
- New Professional Office Park with Mix of Industrial & Flex Space
- \* Approved for up to 6,000± SF Building with Infrastructure and Asphalt Installed
- \* 2.30± ACRE SITE VISIBLE FROM RTE 195
- Abuts Route 195 As per MassDOT 2017 45,248± Cars/Day Pass this Site

#### 8 Thacher Lane - West Wareham

his one of a kind Pad Site abuts Route I-195 and is located in the new Professional Office Park directly across from The Cranberry Crossing and Walmart Supercenter in Wareham. The Site is approved for a building up to  $6,000\pm$  SF r with all infrastructure and asphalt installed. This is an extremely high visibility, heavily traveled year round area with over  $40,000\pm$  Cars/Day passing this location. Complimentary businesses are located in the immediate neighborhood.