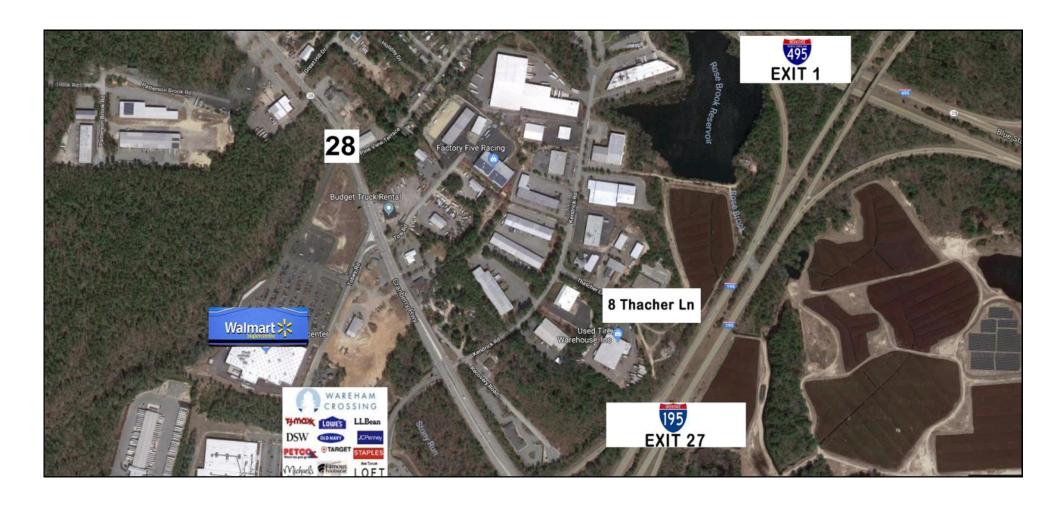

# **Neighborhood View**

Strategic Real Estate Services

- NEAR INTERSECTION OF RTE 495 & RTE 195
- \* CLOSE PROXIMITY TO WAREHAM CROSSING PLAZA & WALMART SUPERCENTER
- New Professional Office Park with Mix of Industrial & Flex Space
- \* Approved for up to 6,000± SF Building with Infrastructure and Asphalt Installed
- \* 2.30± ACRE SITE VISIBLE FROM RTE 195
- Abuts Route 195 As per MassDOT 2017 45,248± Cars/Day Pass this Site

#### 8 Thacher Lane - West Wareham

his one of a kind Pad Site abuts Route I-195 and is located in the new Professional Office Park directly across from The Cranberry Crossing and Walmart Supercenter in Wareham. The Site is approved for a building up to  $6,000\pm$  SF r with all infrastructure and asphalt installed. This is an extremely high visibility, heavily traveled year round area with over  $40,000\pm$  Cars/Day passing this location. Complimentary businesses are located in the immediate neighborhood.