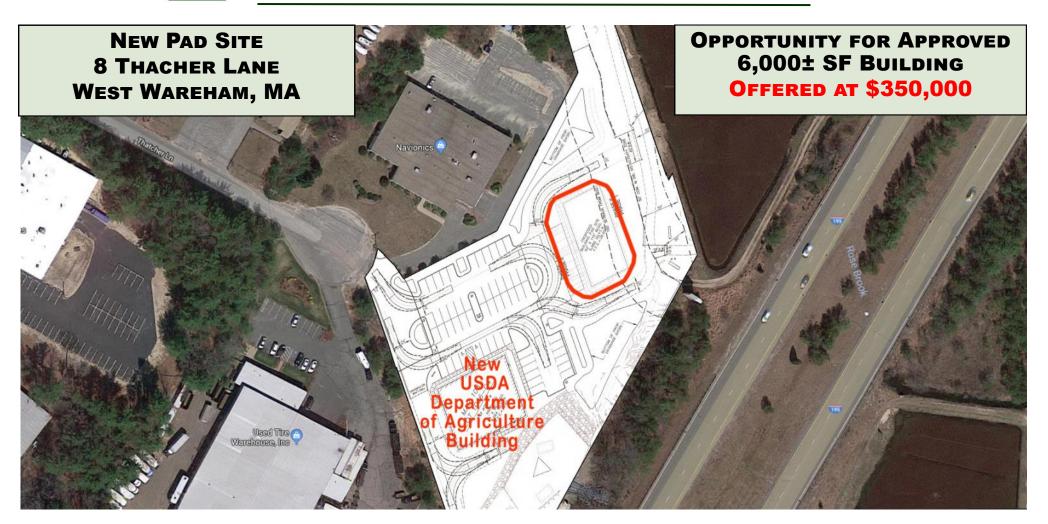

#### 8 Thacher Lane - West Wareham

his one of a kind Pad Site abuts Route I-195 and is located in the new Professional Office Park directly across from The Cranberry Crossing and Walmart Supercenter in Wareham. The Site is approved for a building up to  $6,000\pm$  SF r with all infrastructure and asphalt installed. This is an extremely high visibility, heavily traveled year round area with over  $40,000\pm$  Cars/Day passing this location. Complimentary businesses are located in the immediate neighborhood.