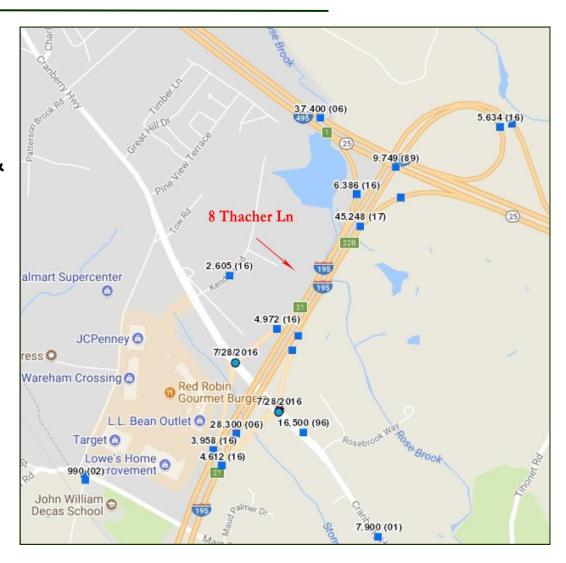

# **Neighborhood View**

Strategic Real Estate Services

- NEAR INTERSECTION OF RTE 495 & RTE 195
- \* CLOSE PROXIMITY TO WAREHAM CROSSING PLAZA & WALMART SUPERCENTER
- New Professional Office Park with Mix of Industrial & Flex Space
- \* Approved for up to 6,000± SF Building with Infrastructure and Asphalt Installed
- \* 2.30± ACRE SITE VISIBLE FROM RTE 195
- Abuts Route 195 As per MassDOT 2017 45,248± Cars/Day Pass this Site