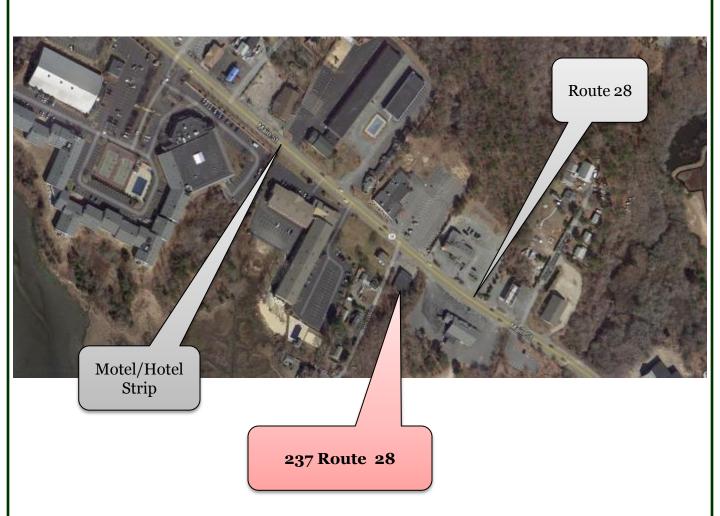

### **Satellite View**

237 Route 28 contains a one story retail building, built in 1965, with two parallel units, one being larger than the other, totaling  $3,000\pm$  SF. There is a common walk and overhang to provide shelter from rain and sun. The parking lot has  $2,000\pm$  SF of paved parking in the front of the building.