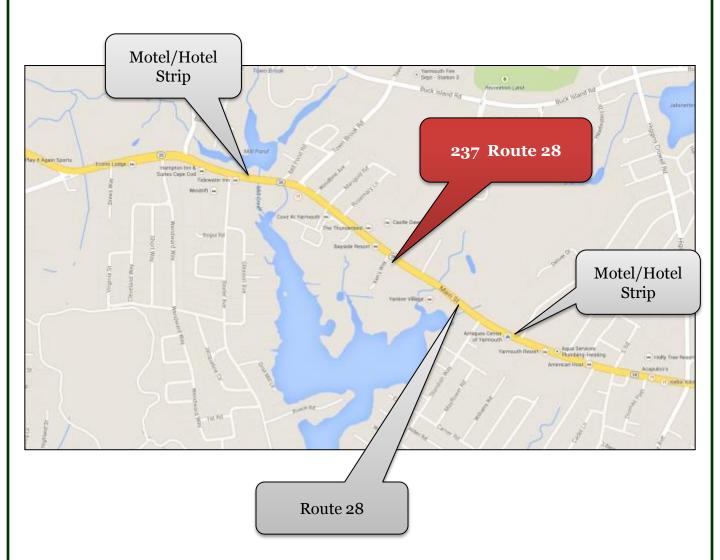

### **Location Map**

### **General Overview of Area and Building:**

237 Route 28 is located directly on Rt. 28. This location is in the heart of the commercial district and in the growth incentive zone which targets the surrounding motel/hotels. Attracting attention and revitalization to the area are key elements in the locus of our property which has gained much publicity and transition to improve Route 28. This is a heavily traveled road year round with good visibility.