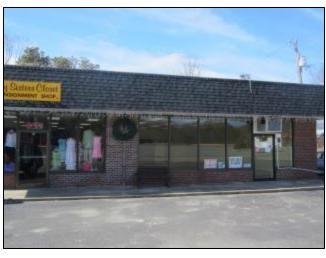

### **Detailed Summary**

Units: 2

**Unit Size:** 1,320± SF & 1,680± SF

**Levels:** First Floor – Retail Usage

**Access:** Front through Glass Doors

Floor: Vinyl

**Bath:** Private

**Parking:** On-Site

**Amenities:** First floor units street level

**Road Signage on Route 28** 