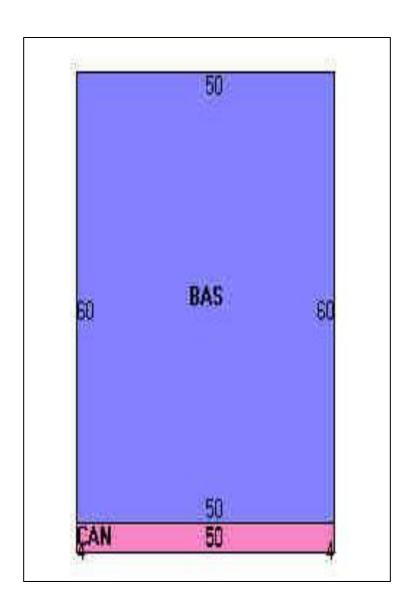

### **Assessor Floorplan**

### **Detailed Summary**

Units: 2

**Unit Size:** 1,320± SF & 1,680± SF

**Levels:** First Floor – Retail Usage

**Access:** Front through Glass Doors

Floor: Vinyl

**Bath:** Private

**Parking:** On-Site