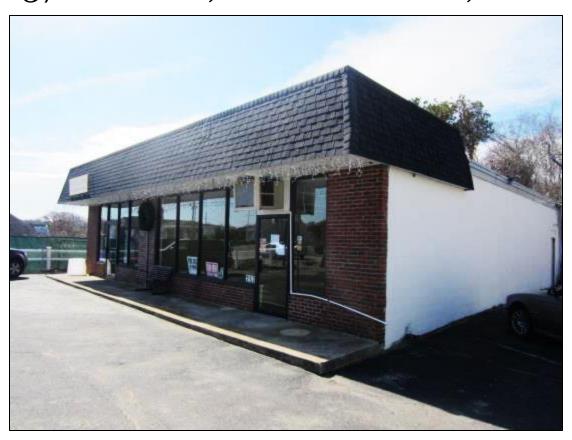

### **General Overview of Area and Building:**

237 Route 28 is located directly on Rt. 28. This location is in the heart of the commercial district and in the growth incentive zone which targets the surrounding motel/hotels. Attracting attention and revitalization to the area are key elements in the locus of our property which has gained much publicity and transition to improve Route 28. This is a heavily traveled road year round with good visibility.

237 Route 28 contains a one story retail building, built in 1965, with two parallel units, one being larger than the other, totaling  $3,000\pm$  SF. There is a common walk and overhang to provide shelter from rain and sun. The parking lot has  $2,000\pm$  SF of paved parking in the front of the building.