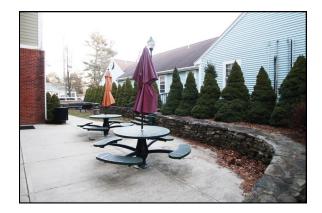

2523 Cranberry Highway, aka Rte 28, Stonegate Professional Center, consists of a three story office building with 18,150± total SF. There is an outside courtyard with a grill area. The first two floors of the building has several offices of all sizes, conference rooms, break and kitchen areas, server rooms, utility rooms, reception areas and waiting rooms, and many baths. The third floor is accessed via elevator and has private offices, full private kitchen and dining room, oversized conference room all with executive décor.

#### **PHOTOGRAPHS - EXTERIORS**