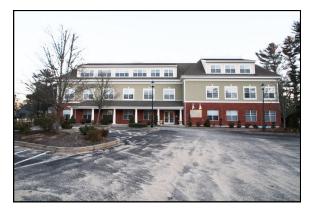

2523 Cranberry Highway, aka Rte 28, Stonegate Professional Center, consists of a three story office building with 18,150± total SF. There is an outside courtyard with a grill area. The first two floors of the building has several offices of all sizes, conference rooms, break and kitchen areas, server rooms, utility rooms, reception areas and waiting rooms, and many baths. The third floor is accessed via elevator and has private offices, full private kitchen and dining room, oversized conference room all with executive décor.

#### **PHOTOGRAPHS - EXTERIORS**