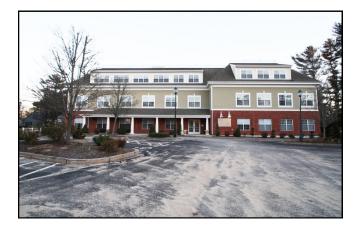

2523 Cranberry Highway, aka Rte 28, Stonegate Professional Center, consists of a three story office building with 18,150± total SF. There is an outside courtyard with a grill area. The first two floors of the building has several offices of all sizes, conference rooms, break and kitchen areas, server rooms, utility rooms, reception areas and waiting rooms, and many baths. The third floor is accessed via elevator and has private offices, full private kitchen and dining room, oversized conference room all with executive décor.

#### **PHOTOGRAPHS - EXTERIORS**