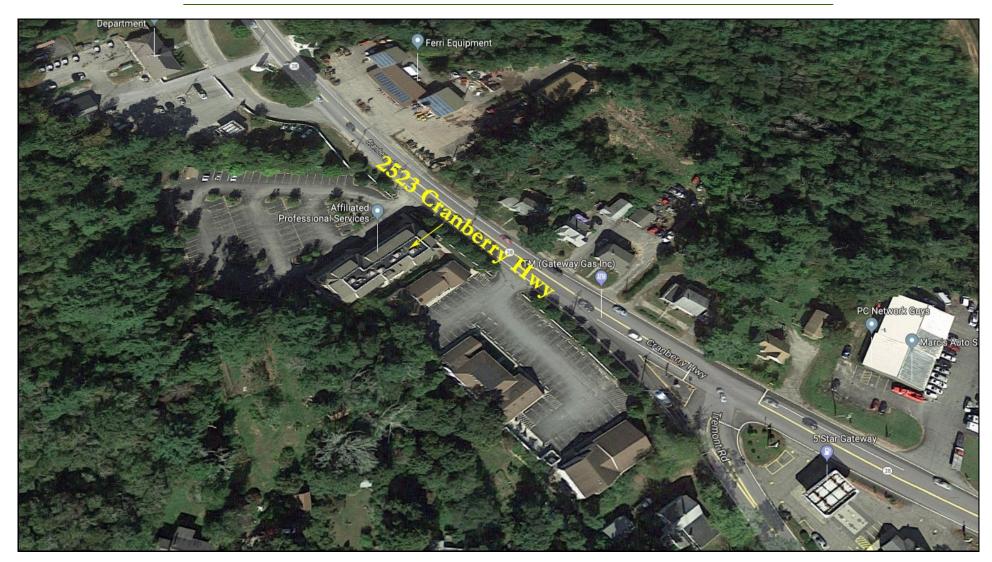

## **Satellite View**

### 2523 Cranberry Highway aka Rte 28 Stonegate Professional Center Wareham, MA

**Owner/Investment Opportunity in Office Development** 

\* 18,150± SF TOTAL GBA ON 1.1± ACRE OR 46,174± SF SITE

- \* CLOSE TO WAREHAM POLICE STATION/DUNKIN DONUTS/FIVE GUYS/99 RESTAURANT/RED ROBIN
- \* MINUTES FROM WAREHAM CROSSING PLAZA/WALMART SUPERSTORE/LOWES/TARGET/JC PENNEY
  - \* 1.5± MILE TO MAJOR HIGHWAY ROUTES 195, 25 & 495