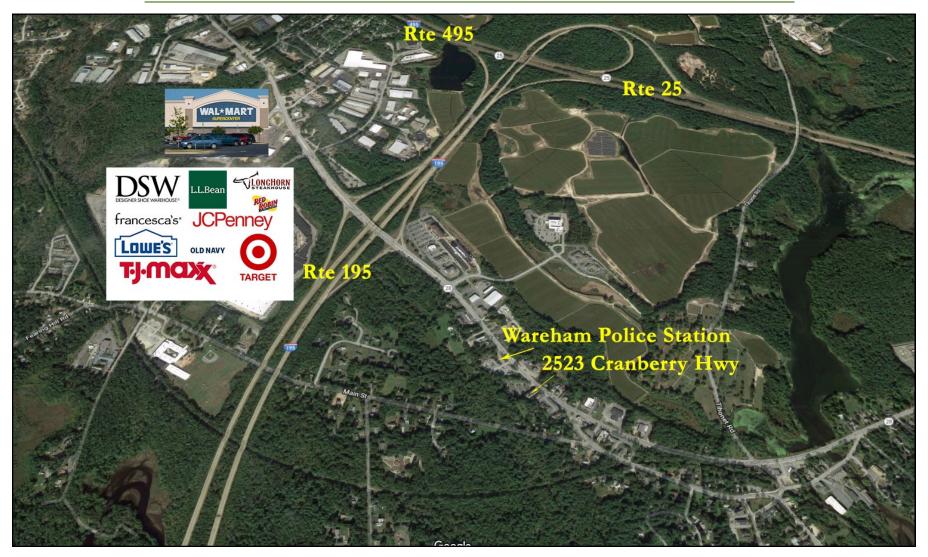

## **Neighborhood View**

### 2523 Cranberry Highway aka Rte 28 Stonegate Professional Center Wareham, MA

**Owner/Investment Opportunity in Office Development** 

\* 18,150± SF TOTAL GBA ON 1.1± ACRE OR 46,174± SF SITE

- \* CLOSE TO WAREHAM POLICE STATION/DUNKIN DONUTS/FIVE GUYS/99 RESTAURANT/RED ROBIN
- \* MINUTES FROM WAREHAM CROSSING PLAZA/WALMART SUPERSTORE/LOWES/TARGET/JC PENNEY
  - \* 1.5± MILE TO MAJOR HIGHWAY ROUTES 195, 25 & 495