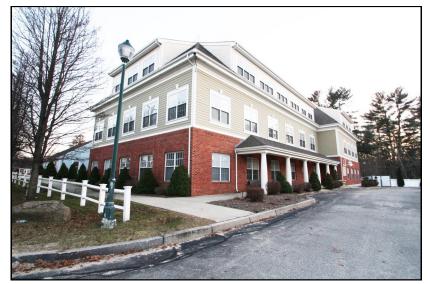

2523 Cranberry Highway, aka Rte 28, Stonegate Professional Center, consists of a three story office building with 18,150± total SF. There is an outside courtyard with a grill area. The first two floors of the building has several offices of all sizes, conference rooms, break and kitchen areas, server rooms, utility rooms, reception areas and waiting rooms, and many baths. The third floor is accessed via elevator and has private offices, full private kitchen and dining room, oversized conference room all with executive décor.

#### **PHOTOGRAPHS - EXTERIORS**