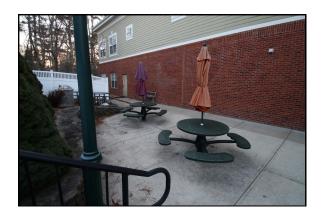

#### **PHOTOGRAPHS - EXTERIORS**

2523 Cranberry Highway, aka Rte 28, Stonegate Professional Center, consists of a three story office building with 18,150± total SF. There is an outside courtyard with a grill area. The first two floors of the building has several offices of all sizes, conference rooms, break and kitchen areas, server rooms, utility rooms, reception areas and waiting rooms, and many baths. The third floor is accessed via elevator and has private offices, full private kitchen and dining room, oversized conference room all with executive décor.