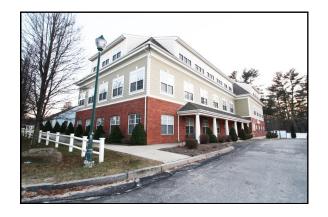

2523 Cranberry Highway, aka Rte 28, Stonegate Professional Center, consists of a three story office building with 18,150± total SF. There is an outside courtyard with a grill area. The first two floors of the building has several offices of all sizes, conference rooms, break and kitchen areas, server rooms, utility rooms, reception areas and waiting rooms, and many baths. The third floor is accessed via elevator and has private offices, full private kitchen and dining room, oversized conference room all with executive décor.

#### **PHOTOGRAPHS - EXTERIORS**