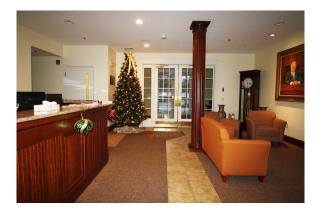

### **PHOTOGRAPHS - INTERIORS - SECOND FLOOR**

2523 Cranberry Highway, aka Rte 28, Stonegate Professional Center, consists of a three story office building with 18,150± total SF. There is an outside courtyard with a grill area. The first two floors of the building has several offices of all sizes, conference rooms, break and kitchen areas, server rooms, utility rooms, reception areas and waiting rooms, and many baths. The third floor is accessed via elevator and has private offices, full private kitchen and dining room, oversized conference room all with executive décor.