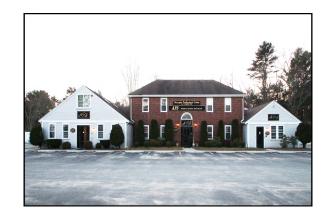

## 2527 Cranberry Highway aka Rte 28 Stonegate Professional Center Wareham, MA

Owner/Investment Opportunity in Office Development

- \*  $12,130\pm$  SF Total GBA on  $1.1\pm$  Acre or  $43,528\pm$  SF Site
- \* CLOSE TO WAREHAM POLICE STATION/DUNKIN DONUTS/FIVE GUYS/99 RESTAURANT/RED ROBIN
- \* MINUTES FROM WAREHAM CROSSING PLAZA/WALMART SUPERSTORE/LOWES/TARGET/JC PENNEY
  - \* 1.5± MILE TO MAJOR HIGHWAY ROUTES 195, 25 & 495

## Offered for \$1,995,000

Strategic Real Estate Services

2527 Cranberry Highway, aka Rte 28, Stonegate Professional Center, consists of five office buildings with 12,130± total SF. There is an interior covered hallway connecting Buildings C & B, which is convenient for ease of transport and also protection from the elements. Each office building has several offices of all sizes, conference rooms, break and kitchen areas, server rooms, utility rooms, reception areas and waiting rooms, and many baths. Excellent for Owner/Investment opportunity, this well maintained property is in great condition and ready for any allowed use.