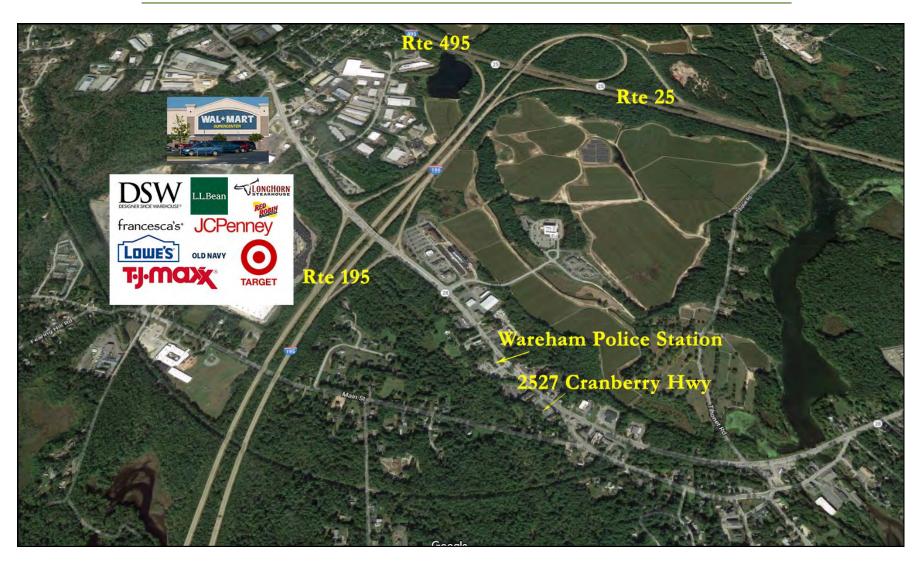

## 2527 Cranberry Highway aka Rte 28 Stonegate Professional Center Wareham, MA

Owner/Investment Opportunity in Office Development

- \*  $12,130\pm$  SF Total GBA on  $1.1\pm$  Acre or  $43,528\pm$  SF Site
- \* CLOSE TO WAREHAM POLICE STATION/DUNKIN DONUTS/FIVE GUYS/99 RESTAURANT/RED ROBIN
- \* MINUTES FROM WAREHAM CROSSING PLAZA/WALMART SUPERSTORE/LOWES/TARGET/JC PENNEY
  - \* 1.5± MILE TO MAJOR HIGHWAY ROUTES 195, 25 & 495

## Offered for \$1,995,000

Strategic Real Estate Services

2527 Cranberry Highway, aka Rte 28, Stonegate Professional Center, consists of five office buildings with 12,130± total SF. There is an interior covered hallway connecting Buildings C & B, which is convenient for ease of transport and also protection from the elements. Each office building has several offices of all sizes, conference rooms, break and kitchen areas, server rooms, utility rooms, reception areas and waiting rooms, and many baths. Excellent for Owner/Investment opportunity, this well maintained property is in great condition and ready for any allowed use.

1.5 Miles to major highway Rtes 195, 495, 25.

Offered at \$1,995,000

Also available For Sale is 2523 Cranberry Hwy, aka Rte 28. This three story office building is offered at \$2,995,000.

### **Satellite View**

Strategic Real Estate Services

# **Neighborhood View**

Strategic Real Estate Services