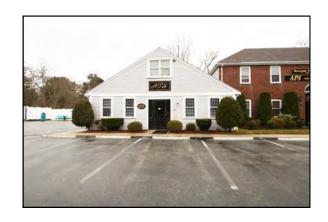

#### **PHOTOGRAPHS - EXTERIORS**

## Offered for \$1,995,000

Strategic Real Estate Services

2527 Cranberry Highway, aka Rte 28, Stonegate Professional Center, consists of five office buildings with 12,130± total SF. There is an interior covered hallway connecting Buildings C & B, which is convenient for ease of transport and also protection from the elements. Each office building has several offices of all sizes, conference rooms, break and kitchen areas, server rooms, utility rooms, reception areas and waiting rooms, and many baths. Excellent for Owner/Investment opportunity, this well maintained property is in great condition and ready for any allowed use.