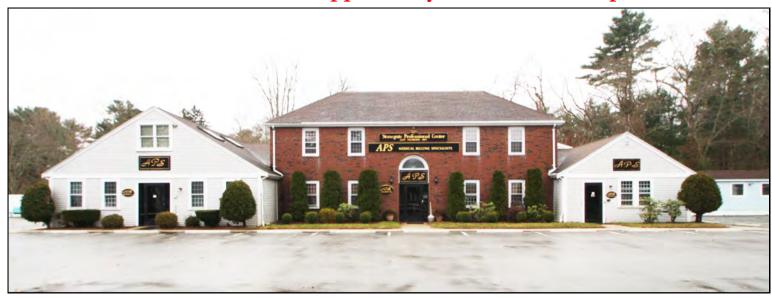

## 2527 Cranberry Highway aka Rte 28 Stonegate Professional Center Wareham, MA

Owner/Investment Opportunity in Office Development

- \*  $12,130\pm$  SF Total GBA on  $1.1\pm$  Acre or  $43,528\pm$  SF Site
- \* CLOSE TO WAREHAM POLICE STATION/DUNKIN DONUTS/FIVE GUYS/99 RESTAURANT/RED ROBIN
- \* MINUTES FROM WAREHAM CROSSING PLAZA/WALMART SUPERSTORE/LOWES/TARGET/JC PENNEY
  - \* 1.5± MILE TO MAJOR HIGHWAY ROUTES 195, 25 & 495

## Offered for \$1,995,000

Strategic Real Estate Services

2527 Cranberry Highway, aka Rte 28, Stonegate Professional Center, consists of five office buildings with 12,130± total SF. There is an interior covered hallway connecting Buildings C & B, which is convenient for ease of transport and also protection from the elements. Each office building has several offices of all sizes, conference rooms, break and kitchen areas, server rooms, utility rooms, reception areas and waiting rooms, and many baths. Excellent for Owner/Investment opportunity, this well maintained property is in great condition and ready for any allowed use.

#### **PHOTOGRAPHS - EXTERIORS**