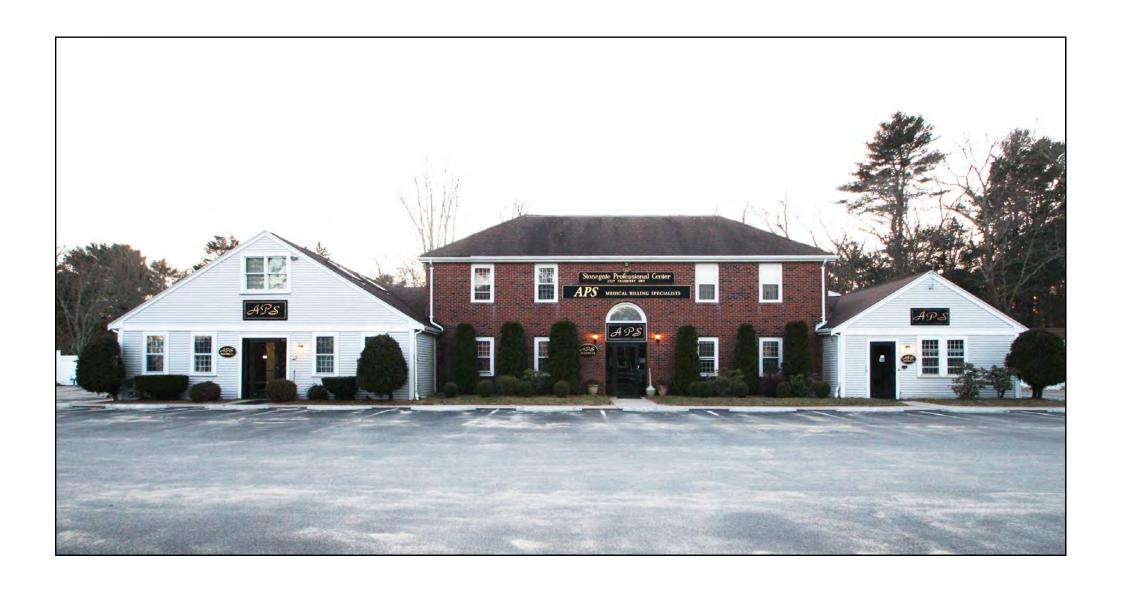

## 2527 Cranberry Highway aka Rte 28 Stonegate Professional Center Wareham, MA

Owner/Investment Opportunity in Office Development

- \*  $12,130\pm$  SF Total GBA on  $1.1\pm$  Acre or  $43,528\pm$  SF Site
- \* CLOSE TO WAREHAM POLICE STATION/DUNKIN DONUTS/FIVE GUYS/99 RESTAURANT/RED ROBIN
- \* MINUTES FROM WAREHAM CROSSING PLAZA/WALMART SUPERSTORE/LOWES/TARGET/JC PENNEY
  - \* 1.5± MILE TO MAJOR HIGHWAY ROUTES 195, 25 & 495

## Offered for \$1,995,000

Strategic Real Estate Services

2527 Cranberry Highway, aka Rte 28, Stonegate Professional Center, consists of five office buildings with 12,130± total SF. There is an interior covered hallway connecting Buildings C & B, which is convenient for ease of transport and also protection from the elements. Each office building has several offices of all sizes, conference rooms, break and kitchen areas, server rooms, utility rooms, reception areas and waiting rooms, and many baths. Excellent for Owner/Investment opportunity, this well maintained property is in great condition and ready for any allowed use.