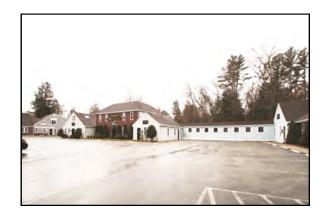

#### **PHOTOGRAPHS - EXTERIORS**

## Offered for \$1,995,000

Strategic Real Estate Services

2527 Cranberry Highway, aka Rte 28, Stonegate Professional Center, consists of five office buildings with 12,130± total SF. There is an interior covered hallway connecting Buildings C & B, which is convenient for ease of transport and also protection from the elements. Each office building has several offices of all sizes, conference rooms, break and kitchen areas, server rooms, utility rooms, reception areas and waiting rooms, and many baths. Excellent for Owner/Investment opportunity, this well maintained property is in great condition and ready for any allowed use.