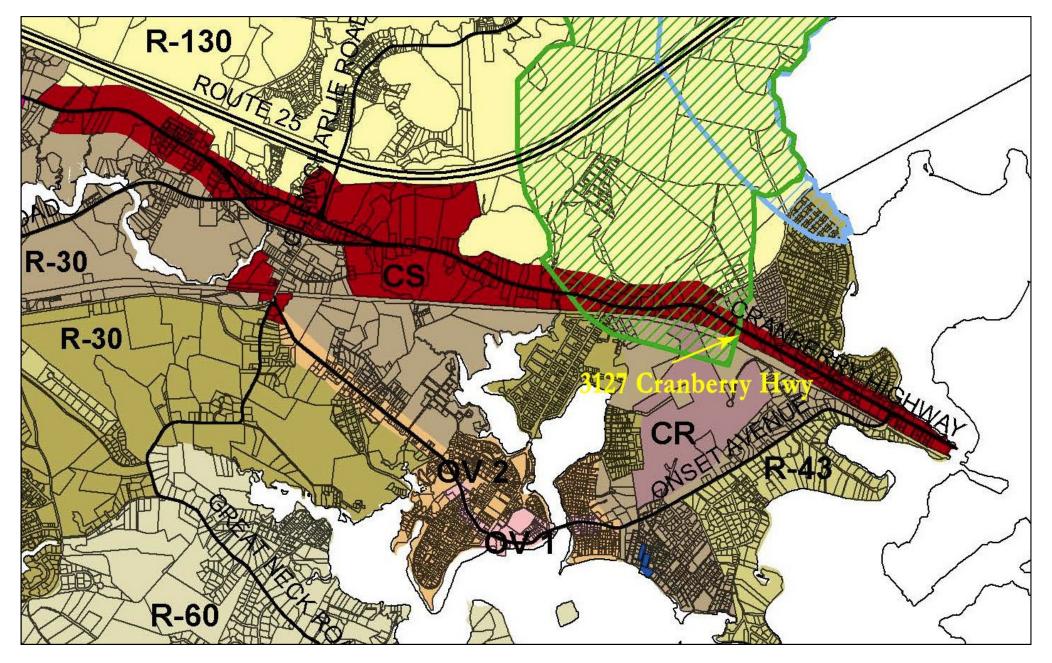

n













## **Site Views**



HARTEL COMMERCIAL REAL ESTATE

230 Jones Road Suite 6 Falmouth MA 02540 40 Willard Street Suite 207 Quincy MA 02169 Greg Hartel 617-256-3169 Greg@HartelRealty.com Jody Shaw 508-566-3556 Jody@HartelRealty.com

Strategic Real Estate Services



## **Satellite View**



HARTEL COMMERCIAL REAL ESTATE

230 Jones Road Suite 6 Falmouth MA 02540 40 Willard Street Suite 207 Quincy MA 02169 Greg Hartel 617-256-3169 Greg@HartelRealty.com Jody Shaw 508-566-3556 Jody@HartelRealty.com

Strategic Real Estate Services



## **Neighborhood View**



HARTEL COMMERCIAL REAL ESTATE

230 Jones Road Suite 6 Falmouth MA 02540 40 Willard Street Suite 207 Quincy MA 02169 Greg Hartel 617-256-3169 Greg@HartelRealty.com Jody Shaw 508-566-3556 Jody@HartelRealty.com

### Zoning Map



Strategic Real Estate Services

#### Allowed Zoning Uses - CS Commercial Strip

- Agricultural uses upon tracts less than or more than 5 acres
- Cider mill, ice house, temporary sawmill less or more than 5 acres
- Animal kennels more than 5 acres, riding stables less or more than 5 acres
- Piggeries, fur farms, more than 5 acres, Veterinary hospital less or more than 5 acres
- Campgrounds, Golf course or club, non-profit recreation, Tennis club, Youth camp
- 1-Family Detached Dwelling <sup>±</sup>
- Municipal Use, Hospital, medical related facility, nursing home, intermediate care center Day care center, Religious Use, Other places of assembly, Banks, offices, Retail businesses.
- Conference center, Hotel/Motel<sup>1</sup>, Bed & Breakfast, Neighborhood Convenience store, wholesale busin