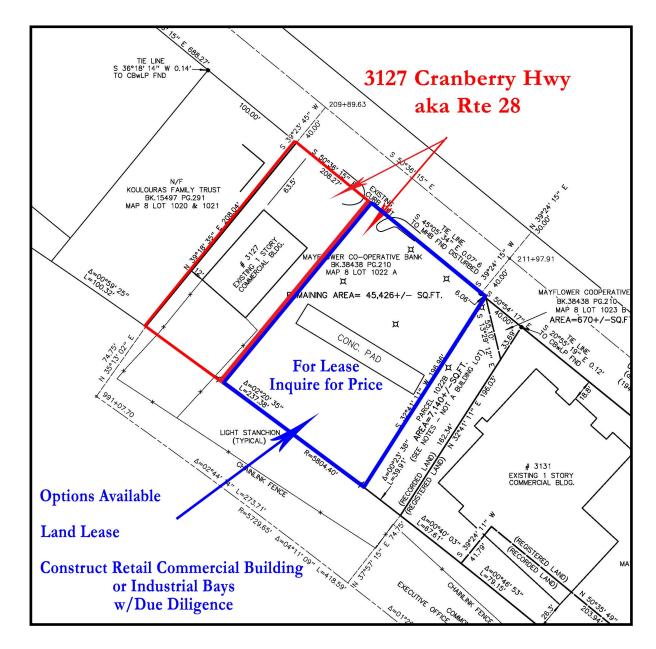

### Site Plan

Many Potential Opportunities on just under an Acre of Land -Due Diligence with Uses

<sup>1</sup> For Motel, one acre plus 3,000 SF for each additional unit in excess of 12

230 Jones Road Suite 6 Falmouth MA 02540 40 Willard Street Suite 207 Quincy MA 02169