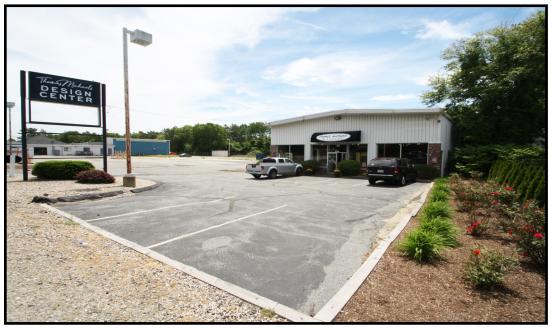

#### 3127 Cranberry Hwy - Rte 6 Wareham, MA

Large Portion of 1.02± Acre Site

**Construction Potential for Retail, Commercial or Industrial Building** 

- \* HEAVILY TRAVELLED ROUTE 6 CRANBERRY HIGHWAY
- \* PARKING FOR OVER 20 CARS ONSITE LOT RENTAL OPTIONS
- \* CS Commercial Strip Zoned and Connected to Town Sewer

#### **Property Details**

- Portion of 1.02± Acre Site Paved and Level ٠
- Potential for 6,000± SF Commercial or Industrial Building w/ ٠ Due Diligence
- Located Directly on Rte 6 Cranberry Highway ٠
- Parking for 20± Cars Onsite ٠
- Zoned CS Commercial Strip ٠
- Minimal Lot Size 30,0001 SF ٠