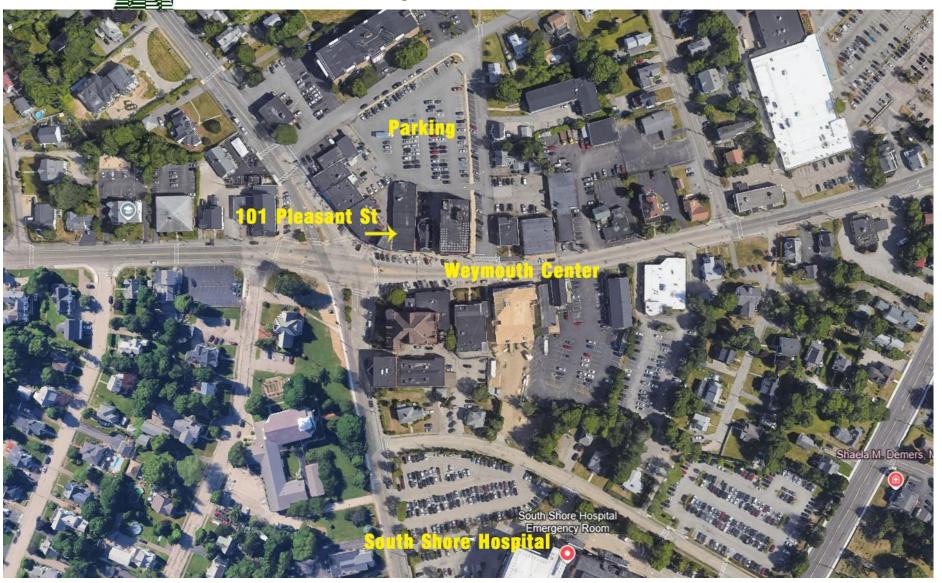

Columbian Square - Weymouth

### **FOR LEASE**

HARTEL COMMERCIAL REAL ESTATE
Falmouth ~ Quincy

6,535± SF Well Established Location

Minutes from Rtes 18 & 3 & South Shore Hospital

101 Pleasant Street
Weymouth, MA

Offered for \$24/SF NNN

Strategic Real Estate Services



# Neighborhood



230 Jones Road Suite 6 Falmouth MA 02540 Greg Hartel 617-256-3169 Greg@HartelRealty.com Brendan Garrity 781-264-3858 Brendan@HartelRealty.com Main Office 508-444-0172 www.HartelRealty.com



Strategic Real Estate Services

### **Property Details**

Minutes from Rtes 18 & 3 & South Shore Hospital
Located in Downtown Weymouth
6,535± SF Well Established Location
660± SF Unfinished Partial Basement for Storage
Currently Operated as Pharmacy
Located in B2 Zone
Front and Rear Entrances
Ample Parking in Rear and Street Parking in Front
8' Ceilings

Offered for \$24/SF NNN



Strategic Real Estate Services



## **Satellite**





Strategic Real Estate Services



## Satellite



# FloorPlan



Front Entrance





















#### FALMOUTH - QUINCY

230 Jones Road Suite 6 F