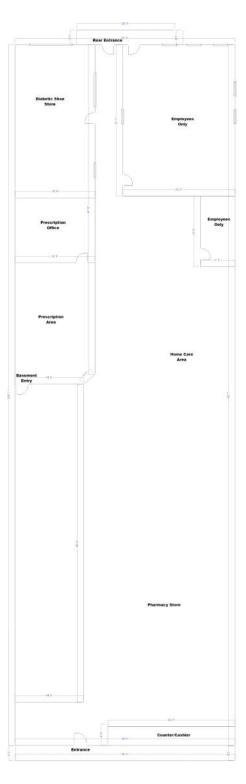

# FloorPlan

Front Entrance

### **Property Details**

Minutes from Rtes 18 & 3 & South Shore Hospital
Located in Downtown Weymouth
6,535± SF Well Established Location
660± SF Unfinished Partial Basement for Storage
Currently Operated as Pharmacy
Located in B2 Zone
Front and Rear Entrances
Ample Parking in Rear and Street Parking in Front
8' Ceilings