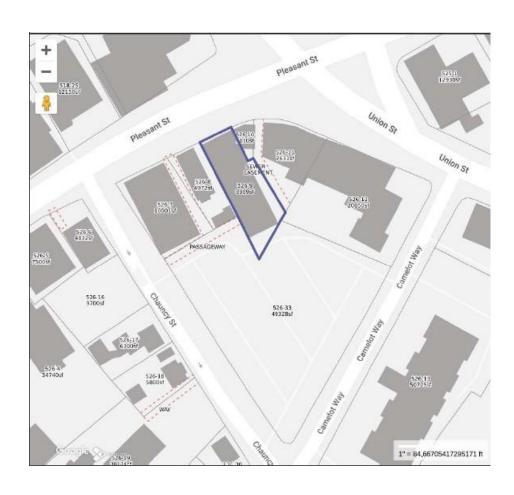

EAL ESTATE
Falmouth ~ Quincy

6,535± SF Well Established Location

Minutes from Rtes 18 & 3 & South Shore Hospital

101 Pleasant Street
Weymouth, MA

Offered for \$24/SF NNN

Strategic Real Estate Services



# Neighborhood



230 Jones Road Suite 6 Falmouth MA 02540 Greg Hartel 617-256-3169 Greg@HartelRealty.com Brendan Garrity 781-264-3858 Brendan@HartelRealty.com Main Office 508-444-0172 www.HartelRealty.com



Strategic Real Estate Services

### **Property Details**

Minutes from Rtes 18 & 3 & South Shore Hospital
Located in Downtown Weymouth
6,535± SF Well Established Location
660± SF Unfinished Partial Basement for Storage
Currently Operated as Pharmacy
Located in B2 Zone
Front and Rear Entrances
Ample Parking in Rear and Street Parking in Front
8' Ceilings

Offered for \$24/SF NNN



Strategic Real Estate Services



## **Satellite**





Strategic Real Estate Services



## Satellite



# FloorPlan



Front Entrance





















#### FALMOUTH - QUINCY

230 Jones Road Suite 6 Falmouth MA 02540

Greg Hartel 617-256-3169 Greg@HartelRealty.com

Brendan Garrity 9781-264-3585 Brendan@HartelRealty.com

Main Office 508-444-0172 www.HartelRealty.com

#### **CONTACTS**

**DISCLAIMER**: ALL INFORMATION CONTAINED HEREIN WAS RESEARCHED AND OBTAINED BY SOURCES DEEMED TO BE RELIABLE. WE MAKE NO REPRESENTATION OR WARRANTIES OF ANY KIND DUE TO THE ACCURACY CONTAINED WITHIN THIS LISTING. PLEASE CONDUCT YOUR OWN RESEARCH OF THE PROPERTY TO VERIFY ANY AND ALL INFORMATION. WE ARE NOT RESPONSIBLE FOR ANY INFORMATION WHICH IS RELIED UPON WITHOUT FURTHER DUE DILIGENCE AND INVESTIGA