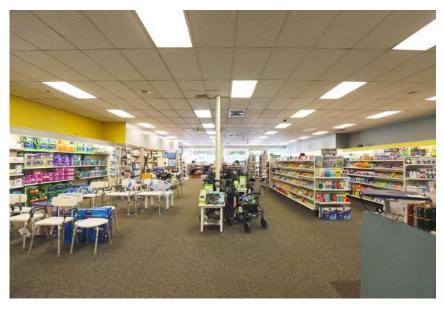

### **Property Details**

Minutes from Rtes 18 & 3 & South Shore Hospital
Located in Downtown Weymouth
6,535± SF Well Established Location
660± SF Unfinished Partial Basement for Storage
Currently Operated as Pharmacy
Located in B2 Zone
Front and Rear Entrances
Ample Parking in Rear and Street Parking in Front
8' Ceilings