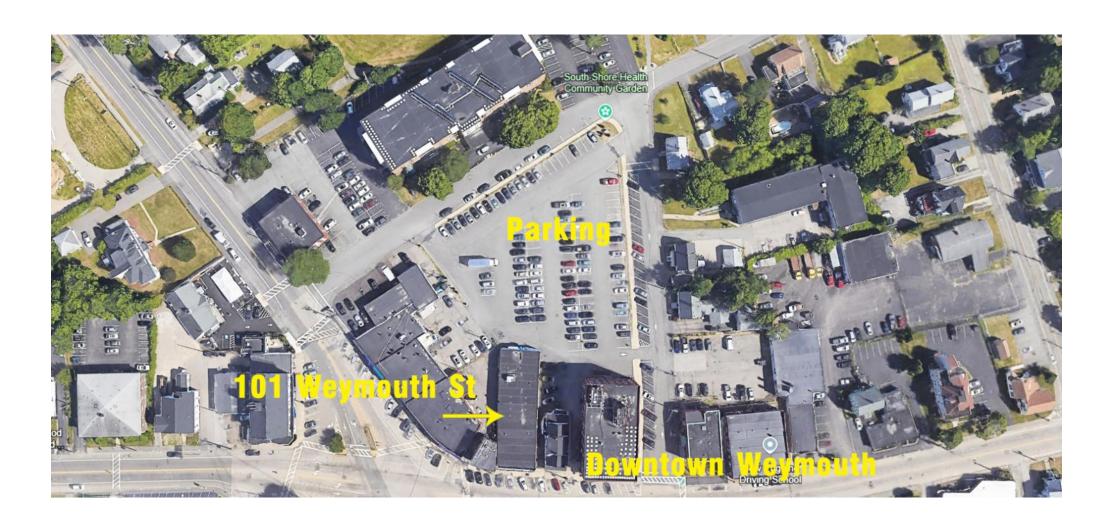

## **Satellite**

Strategic Real Estate Services

## Satellite

### **Property Details**

Minutes from Rtes 18 & 3 & South Shore Hospital
Located in Downtown Weymouth
6,535± SF Well Established Location
660± SF Unfinished Partial Basement for Storage
Currently Operated as Pharmacy
Located in B2 Zone
Front and Rear Entrances
Ample Parking in Rear and Street Parking in Front
8' Ceilings