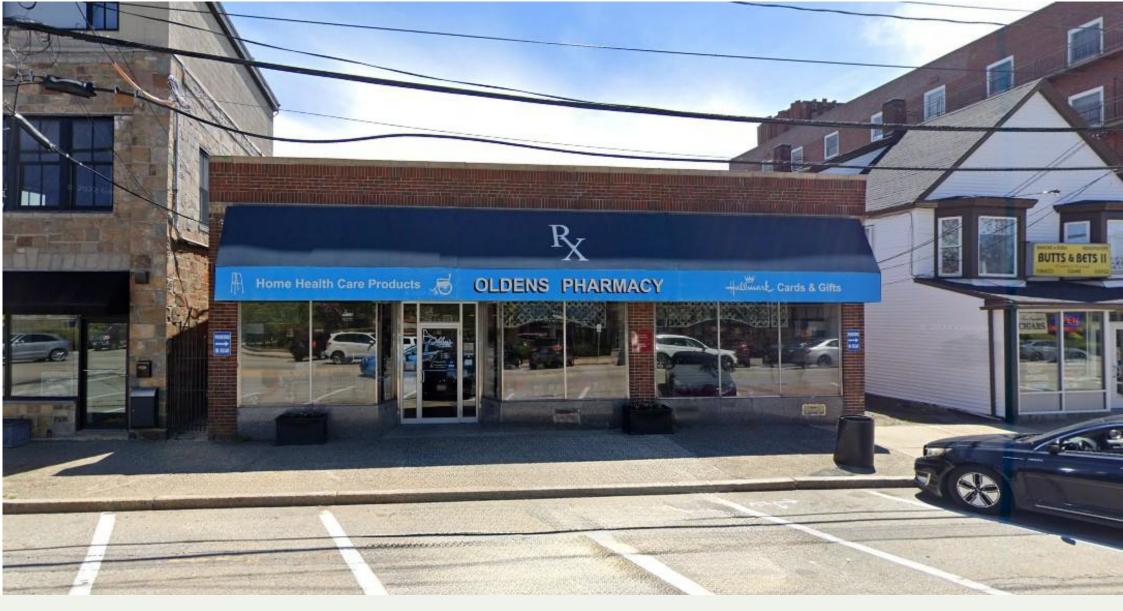

### **FOR LEASE**

HARTEL COMMERCIAL REAL ESTATE
Falmouth ~ Quincy

6,535± SF Well Established Location

Minutes from Rtes 18 & 3 & South Shore Hospital

101 Pleasant Street
Weymouth, MA

Offered for \$24/SF NNN

### **Property Details**

Minutes from Rtes 18 & 3 & South Shore Hospital
Located in Downtown Weymouth
6,535± SF Well Established Location
660± SF Unfinished Partial Basement for Storage
Currently Operated as Pharmacy
Located in B2 Zone
Front and Rear Entrances
Ample Parking in Rear and Street Parking in Front
8' Ceilings