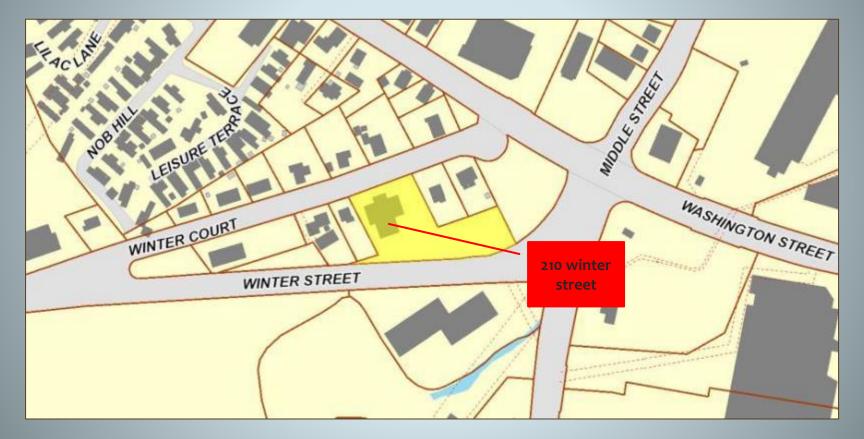

#### Address

- Suite Size
- Lease / Terms
- Baths
- Town/Well Water
- Town/Private Septic
- Zoning
- Parking

210 Winter Street Suite 201 Weymouth, MA 563± SF \$850/Month Gross plus Utilities 2 Shared Municipal Municipal B1 On-Site

## AREA & COMPLEX OVERVIEW

- The Town of Weymouth is located twelve miles southeast from Boston's business district in the southeastern section of Massachusetts. There is access to Routes 3, 53 and 18 in the immediate area. Weymouth is a mature community compared to other municipalities in that it has been almost completely developed in terms of land area. This development, however, will not prevent the redevelopment of sites with new uses. Weymouth is bordered on the west by Braintree and Holbrook, south by Abington and Rockland, east by Hingham and north by North Weymouth and Massachusetts Bay.
- 210 Winter Street is located in a mixed use area of large and small retail, scattered industrial uses, medical facilities, eating establishments intermingled with residential uses. It is strategically located close to major highways and heavily travelled roads. In the center of the Winter Street and Winter Court triangle, it is accessed by curb cuts in both the front and rear.
- Suite 201 contains 563± SF of office space accessed by the front and rear of the building via a common staircase. There is ample parking from the front and rear as well. This space is professional office space with a large reception/room and three or four offices (one may be conference room).