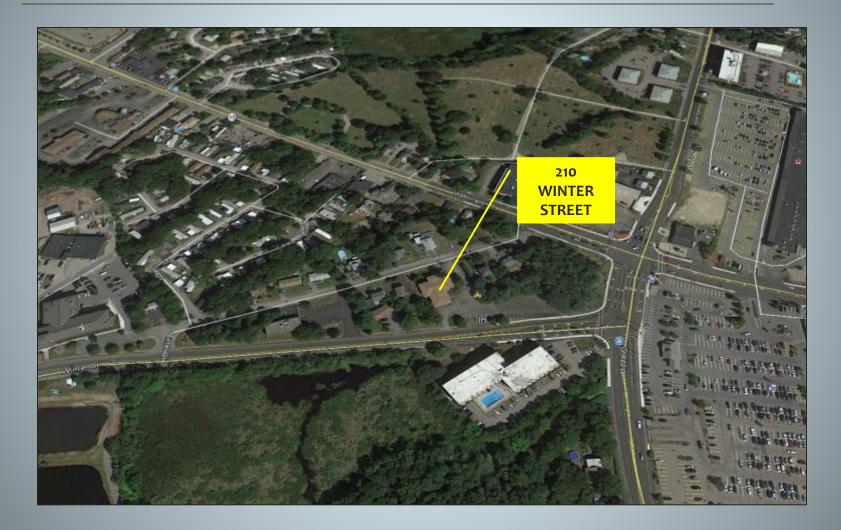

## AREA & COMPLEX OVERVIEW

- The Town of Weymouth is located twelve miles southeast from Boston's business district in the southeastern section of Massachusetts. There is access to Routes 3, 53 and 18 in the immediate area. Weymouth is a mature community compared to other municipalities in that it has been almost completely developed in terms of land area. This development, however, will not prevent the redevelopment of sites with new uses. Weymouth is bordered on the west by Braintree and Holbrook, south by Abington and Rockland, east by Hingham and north by North Weymouth and Massachusetts Bay.
- 210 Winter Street is located in a mixed use area of large and small retail, scattered industrial uses, medical facilities, eating establishments intermingled with residential uses. It is strategically located close to major highways and heavily travelled roads. In the center of the Winter Street and Winter Court triangle, it is accessed by curb cuts in both the front and rear.
- Suite 201 contains 563± SF of office space accessed by the front and rear of the building via a common staircase. There is ample parking from the front and rear as well. This space is professional office space with a large reception/room and three or four offices (one may be conference room).