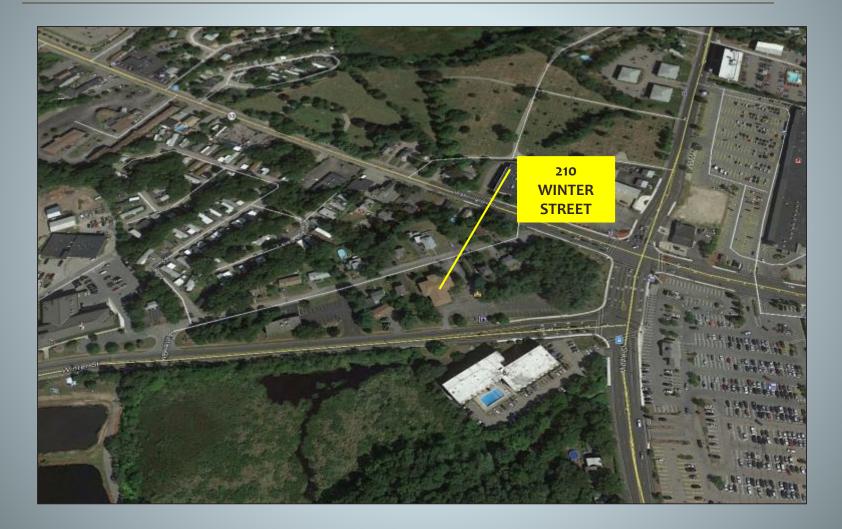

chusetts Bay.
- 210 Winter Street is located in a mixed use area of large and small retail, scattered industrial uses, medical facilities, eating establishments intermingled with residential uses. It is strategically located close to major highways and heavily travelled roads. In the center of the Winter Street and Winter Court triangle, it is accessed by curb cuts in both the front and rear.
- Suites contains single office suites accessed by the front and rear of the building via a common staircase. There is ample parking from the front and rear as well. This space has only two suites for lease. Lease one at \$400/Month or these two suites may be combined at \$750/Month. There is a shared wait room and shared conference room.

#### Floor Plan





### Photographs









#### SATELLITE