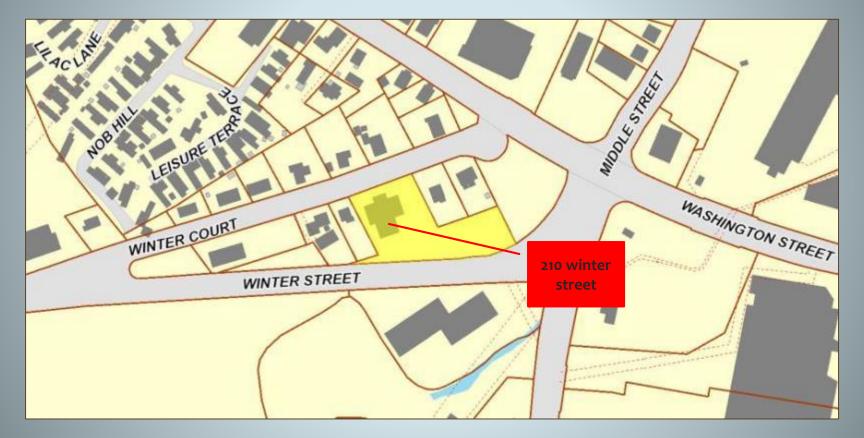

## 210 WINTER STREET SUITES 302A & 302B WEYMOUTH, MA

Greg Hartel 617-256-3169 **Greg@HartelRealty.com**  Gretchen Halloran 508-524-9080 Gretchen@HartelRealty.co Main Office: 508-444-0172 www.HartelRealty.co

#### **PROPERTY SYNOPSIS**

Address

• Lease / Terms

- Common Area
- Baths
- Town/Well Water
- Town/Private Septic
- Zoning
- Parking

210 Winter Street Suites 302A & 302B Weymouth, MA Single Offices - \$400/Month Each Combined at \$750/Month Utilities Included Shared Wait Area & **Conference** Room 2 Shared in Common Hall **Municipal** Municipal B1 **On-Site** 

#### AREA & COMPLEX OVERVIEW

- The Town of Weymouth is located twelve miles southeast from Boston's business district in the southeastern section of Massachusetts. There is access to Routes 3, 53 and 18 in the immediate area. Weymouth is a mature community compared to other municipalities in that it has been almost completely developed in terms of land area. This development, however, will not prevent the redevelopment of sites with new uses. Weymouth is bordered on the west by Braintree and Holbrook, south by Abington and Rockland, east by Hingham and north by North Weymouth and Massachusetts Bay.
- 210 Winter Street is located in a mixed use area of large and small retail, scattered industrial uses, medical facilities, eating establishments intermingled with residential uses. It is strategically located close to major highways and heavily travelled roads. In the center of the Winter Street and Winter Court triangle, it is accessed by curb cuts in both the front and rear.
- Suites contains single office suites accessed by the front and rear of the building via a common staircase. There is ample parking from the front and rear as well. This space has only two suites for lease. Lease one at \$400/Month or these two suites may be combined at \$750/Month. There is a shared wait room and shared conference room.