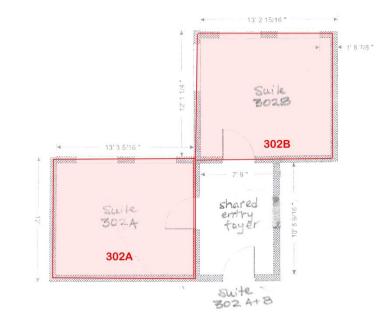

ngham and north by North Weymouth and Massachusetts Bay.
- 210 Winter Street is located in a mixed use area of large and small retail, scattered industrial uses, medical facilities, eating establishments intermingled with residential uses. It is strategically located close to major highways and heavily travelled roads. In the center of the Winter Street and Winter Court triangle, it is accessed by curb cuts in both the front and rear.
- Suites contains single office suites accessed by the front and rear of the building via a common staircase. There is ample parking from the front and rear as well. This space has only two suites for lease. Lease one at \$400/Month or these two suites may be combined at \$750/Month. There is a shared wait room and shared conference room.

#### Floor Plan





### Photographs









#### SATELLITE