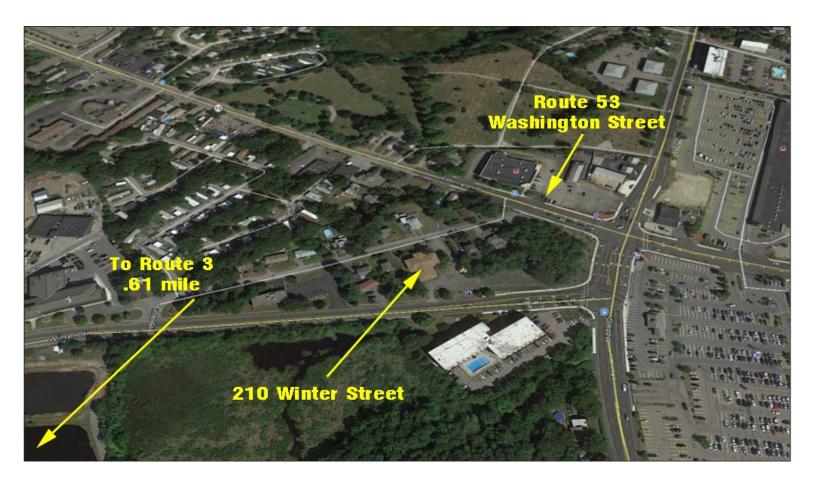

## **Property**

210 Winter Street is located in a mixed use area of large and small retail, scattered industrial uses, medical facilities, eating establishments intermingled with residential uses. It is strategically located close to major highways and heavily travelled roads. In the center of the Winter Street and Winter Court triangle, it is accessed by curb cuts in both the front and rear.

### **SATELLITE**