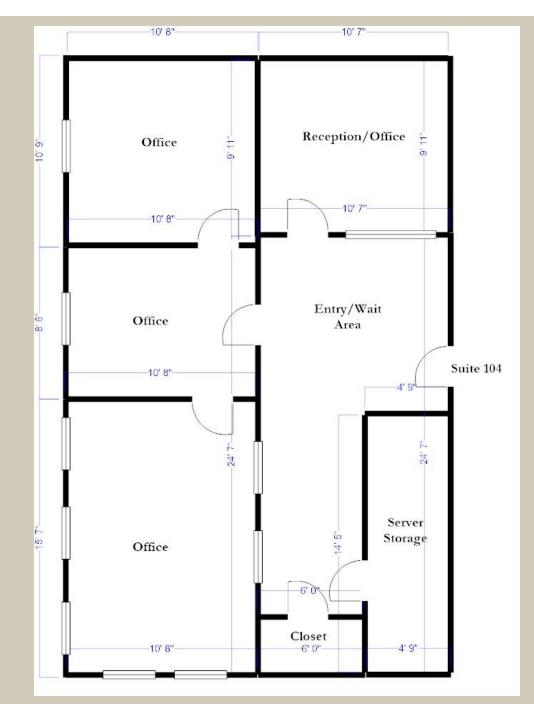

### AREA & COMPLEX OVERVIEW

- The Town of Weymouth is located twelve miles southeast from Boston's business district in the southeastern section of Massachusetts. There is access to Routes 3, 53 and 18 in the immediate area. Weymouth is a mature community compared to other municipalities in that it has been almost completely developed in terms of land area. This development, however, will not prevent the redevelopment of sites with new uses. Weymouth is bordered on the west by Braintree and Holbrook, south by Abington and Rockland, east by Hingham and north by North Weymouth and Massachusetts Bay.
- 210 Winter Street is located in a mixed use area of large and small retail, scattered industrial uses, medical facilities, eating establishments intermingled with residential uses. It is strategically located close to major highways and heavily travelled roads. In the center of the Winter Street and Winter Court triangle, it is accessed by curb cuts in both the front and rear.
- Suite 104 contains 950± SF of office space accessed by the front and rear of the building via a common staircase. There is ample parking from the front and rear as well. This space is currently professional office space with a large reception/room and two offices.

#### SUITE LAYOUT 950 SF