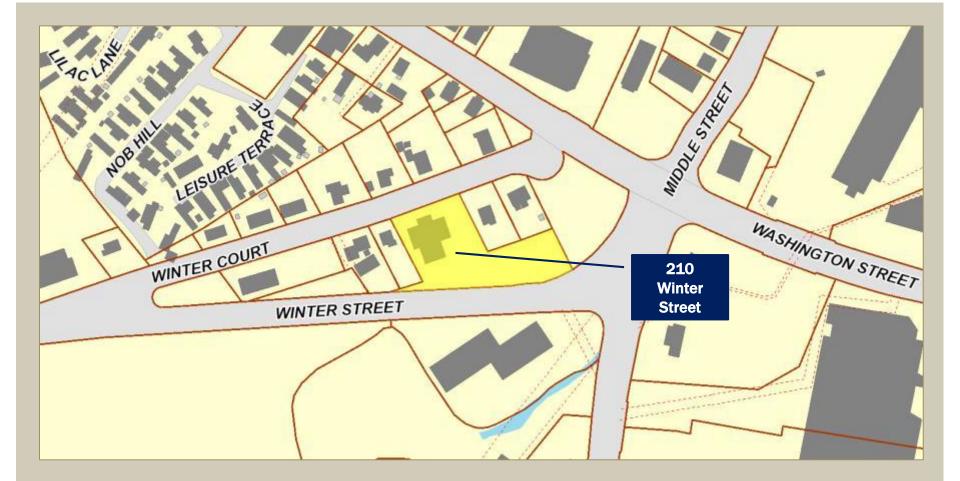

#### Address

- Suite Size
- Lease/Terms
- Baths
- Town/Well Water
- Town/Private Septic
- Zoning
- Parking

**210 Winter Street** Suite 104 Weymouth, MA 950± SF \$1,425/Mo Gross including Utilities 2 Shared Municipal **Municipal B-1 On-Site** 

### AREA & COMPLEX OVERVIEW

- The Town of Weymouth is located twelve miles southeast from Boston's business district in the southeastern section of Massachusetts. There is access to Routes 3, 53 and 18 in the immediate area. Weymouth is a mature community compared to other municipalities in that it has been almost completely developed in terms of land area. This development, however, will not prevent the redevelopment of sites with new uses. Weymouth is bordered on the west by Braintree and Holbrook, south by Abington and Rockland, east by Hingham and north by North Weymouth and Massachusetts Bay.
- 210 Winter Street is located in a mixed use area of large and small retail, scattered industrial uses, medical facilities, eating establishments intermingled with residential uses. It is strategically located close to major highways and heavily travelled roads. In the center of the Winter Street and Winter Court triangle, it is accessed by curb cuts in both the front and rear.
- Suite 104 contains 950± SF of office space accessed by the front and rear of the building via a common staircase. There is ample parking from the front and rear as well. This space is currently professional office space with a large reception/room and two offices.