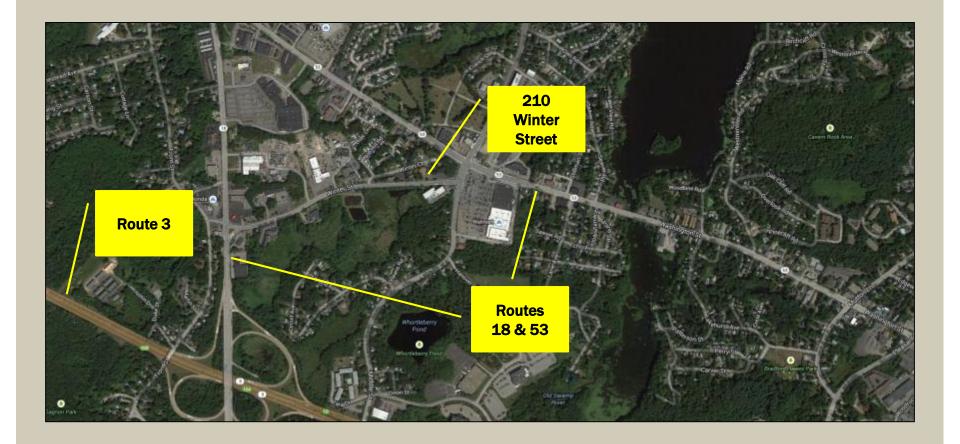

### AREA & COMPLEX OVERVIEW

- The Town of Weymouth is located twelve miles southeast from Boston's business district in the southeastern section of Massachusetts. There is access to Routes 3, 53 and 18 in the immediate area. Weymouth is a mature community compared to other municipalities in that it has been almost completely developed in terms of land area. This development, however, will not prevent the redevelopment of sites with new uses. Weymouth is bordered on the west by Braintree and Holbrook, south by Abington and Rockland, east by Hingham and north by North Weymouth and Massachusetts Bay.
- 210 Winter Street is located in a mixed use area of large and small retail, scattered industrial uses, medical facilities, eating establishments intermingled with residential uses. It is strategically located close to major highways and heavily travelled roads. In the center of the Winter Street and Winter Court triangle, it is accessed by curb cuts in both the front and rear.
- Suite 104 contains 950± SF of office space accessed by the front and rear of the building via a common staircase. There is ample parking from the front and rear as well. This space is currently professional office space with a large reception/room and two offices.

## SATELLITE