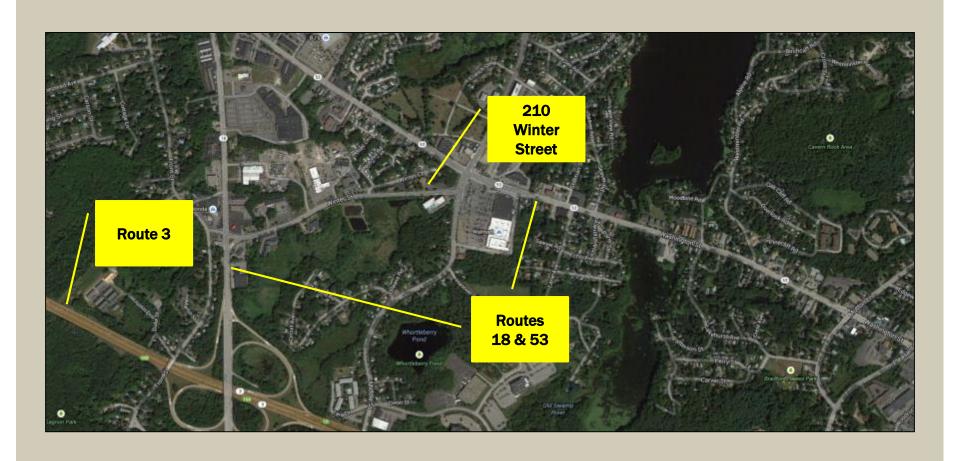

south by Abington and Rockland, east by Hingham and north by North Weymouth and Massachusetts Bay.
- 210 Winter Street is located in a mixed use area of large and small retail, scattered industrial uses, medical facilities, eating establishments intermingled with residential uses. It is strategically located close to major highways and heavily travelled roads. In the center of the Winter Street and Winter Court triangle, it is accessed by curb cuts in both the front and rear.
- Suite 104 contains 950± SF of office space accessed by the front and rear of the building via a common staircase. There is ample parking from the front and rear as well. This space is currently professional office space with a large reception/room and two offices.

### **SUITE LAYOUT**



# GIS MAP



## SATELLITE