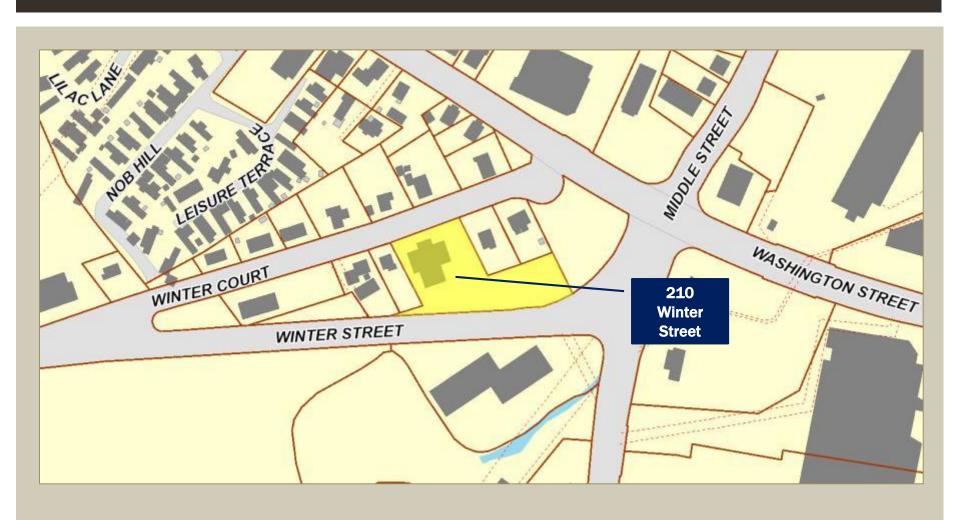

e and Holbrook, south by Abington and Rockland, east by Hingham and north by North Weymouth and Massachusetts Bay.
- 210 Winter Street is located in a mixed use area of large and small retail, scattered industrial uses, medical facilities, eating establishments intermingled with residential uses. It is strategically located close to major highways and heavily travelled roads. In the center of the Winter Street and Winter Court triangle, it is accessed by curb cuts in both the front and rear.
- Suite 104 contains 950± SF of office space accessed by the front and rear of the building via a common staircase. There is ample parking from the front and rear as well. This space is currently professional office space with a large reception/room and two offices.

### **SUITE LAYOUT**



# GIS MAP



## SATELLITE