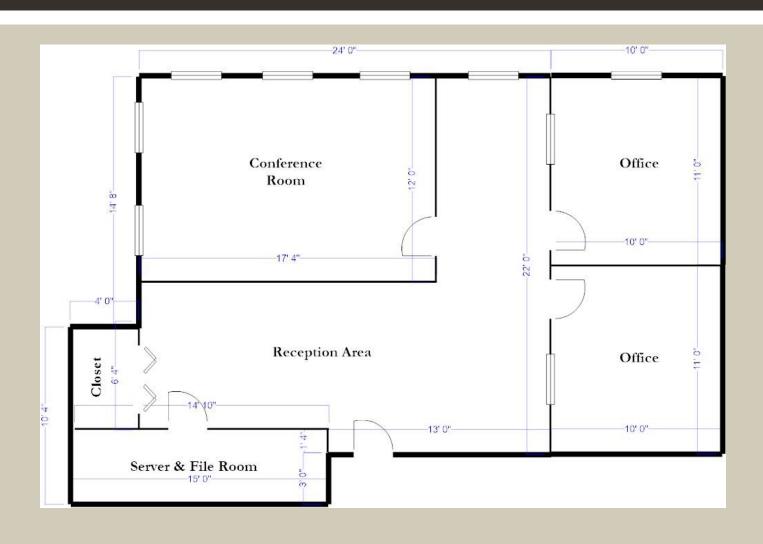

t by Braintree and Holbrook, south by Abington and Rockland, east by Hingham and north by North Weymouth and Massachusetts Bay.
- 210 Winter Street is located in a mixed use area of large and small retail, scattered industrial uses, medical facilities, eating establishments intermingled with residential uses. It is strategically located close to major highways and heavily travelled roads. In the center of the Winter Street and Winter Court triangle, it is accessed by curb cuts in both the front and rear.
- Suite 104 contains 950± SF of office space accessed by the front and rear of the building via a common staircase. There is ample parking from the front and rear as well. This space is currently professional office space with a large reception/room and two offices.

### **SUITE LAYOUT**



# GIS MAP



## SATELLITE