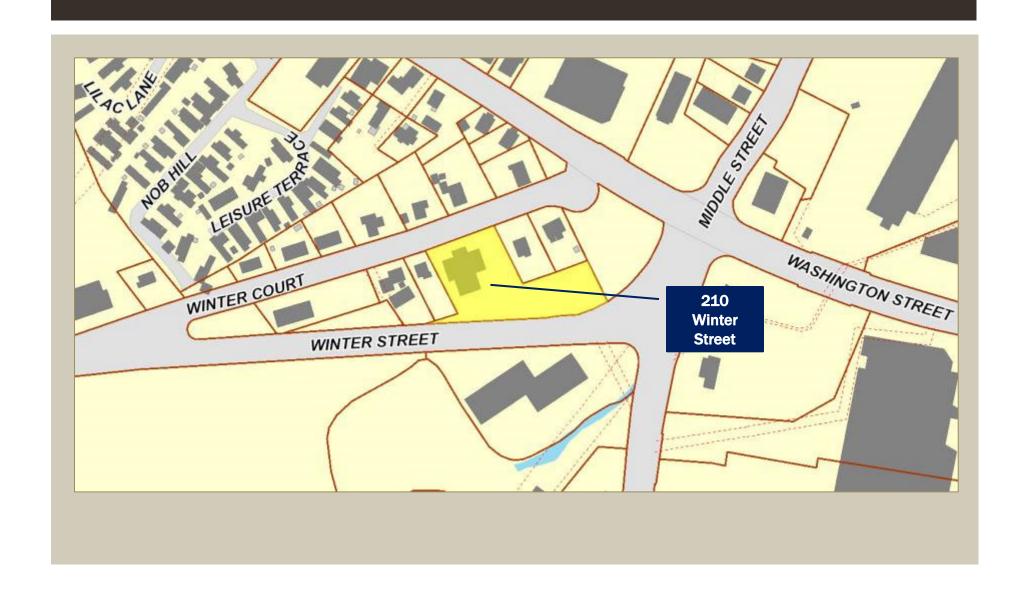

south by Abington and Rockland, east by Hingham and north by North Weymouth and Massachusetts Bay.
- 210 Winter Street is located in a mixed use area of large and small retail, scattered industrial uses, medical facilities, eating establishments intermingled with residential uses. It is strategically located close to major highways and heavily travelled roads. In the center of the Winter Street and Winter Court triangle, it is accessed by curb cuts in both the front and rear.
- Suites 307-310 contain four separate single offices with shared reception area and conference room. The spaces are accessed by the front and rear of the building via a common staircase. There is ample parking from the front and rear as well. Offered for \$475 \$595 / Month.

### **SUITE LAYOUT**



### **GIS MAP**



### SATELLITE