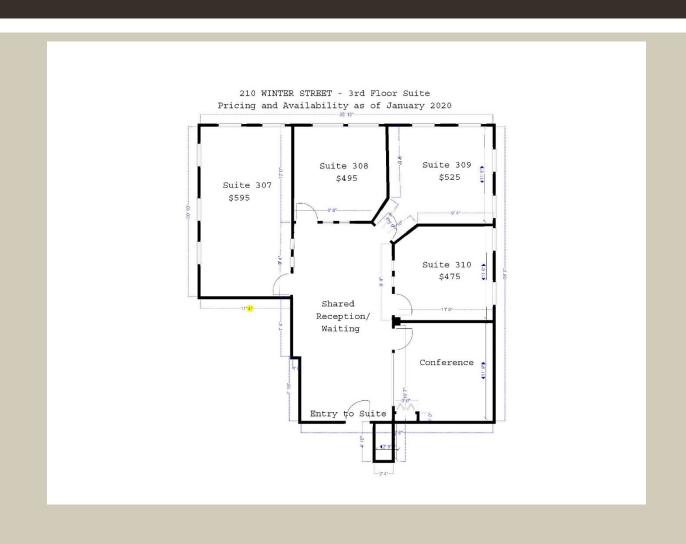

tree and Holbrook, south by Abington and Rockland, east by Hingham and north by North Weymouth and Massachusetts Bay.
- 210 Winter Street is located in a mixed use area of large and small retail, scattered industrial uses, medical facilities, eating establishments intermingled with residential uses. It is strategically located close to major highways and heavily travelled roads. In the center of the Winter Street and Winter Court triangle, it is accessed by curb cuts in both the front and rear.
- Suites 307-310 contain four separate single offices with shared reception area and conference room. The spaces are accessed by the front and rear of the building via a common staircase. There is ample parking from the front and rear as well. Offered for \$475 \$595 / Month.

### **SUITE LAYOUT**



### **GIS MAP**



### SATELLITE