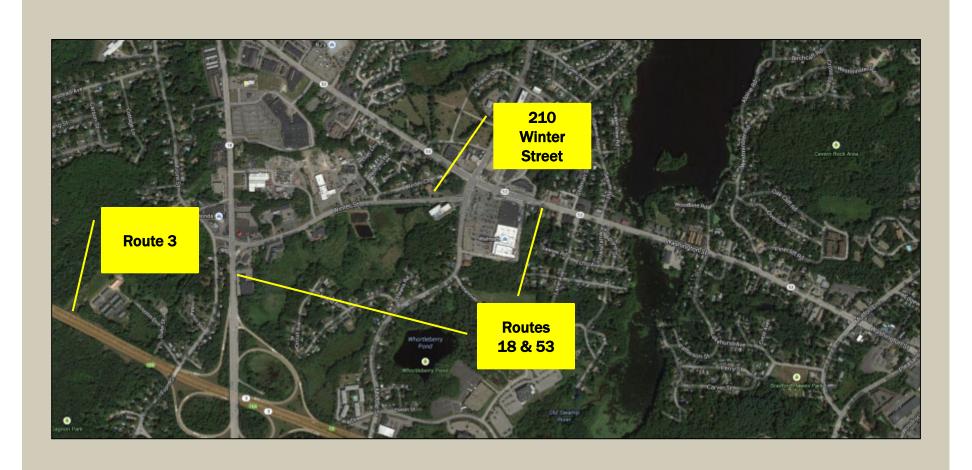

and Rockland, east by Hingham and north by North Weymouth and Massachusetts Bay.
- 210 Winter Street is located in a mixed use area of large and small retail, scattered industrial uses, medical facilities, eating establishments intermingled with residential uses. It is strategically located close to major highways and heavily travelled roads. In the center of the Winter Street and Winter Court triangle, it is accessed by curb cuts in both the front and rear.
- Suites 307-310 contain four separate single offices with shared reception area and conference room. The spaces are accessed by the front and rear of the building via a common staircase. There is ample parking from the front and rear as well. Offered for \$475 \$595 / Month.

### **SUITE LAYOUT**



### **GIS MAP**



### SATELLITE