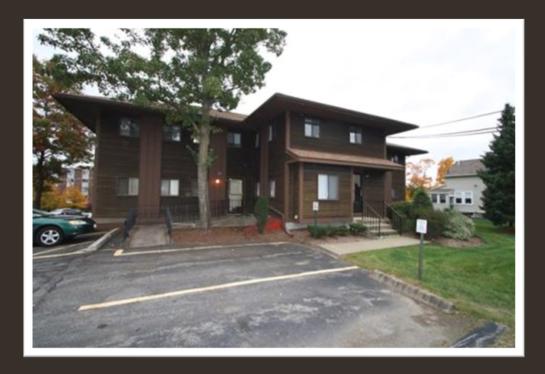

#### AREA & COMPLEX OVERVIEW

- The Town of Weymouth is located twelve miles southeast from Boston's business district in the southeastern section of Massachusetts. There is access to Routes 3, 53 and 18 in the immediate area. Weymouth is a mature community compared to other municipalities in that it has been almost completely developed in terms of land area. This development, however, will not prevent the redevelopment of sites with new uses. Weymouth is bordered on the west by Braintree and Holbrook, south by Abington and Rockland, east by Hingham and north by North Weymouth and Massachusetts Bay.
- 210 Winter Street is located in a mixed use area of large and small retail, scattered industrial uses, medical facilities, eating establishments intermingled with residential uses. It is strategically located close to major highways and heavily travelled roads. In the center of the Winter Street and Winter Court triangle, it is accessed by curb cuts in both the front and rear.
- Suites 307-310 contain four separate single offices with shared reception area and conference room. The spaces are accessed by the front and rear of the building via a common staircase. There is ample parking from the front and rear as well. Offered for \$475 \$595 / Month.